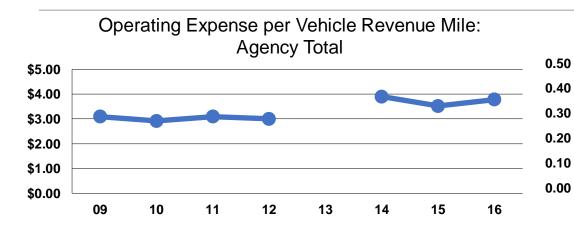

#### **Service Efficiency**

| Mode            | Operating Expenses per<br>Vehicle Revenue Mile | Operating Expenses per<br>Vehicle Revenue Hour |
|-----------------|------------------------------------------------|------------------------------------------------|
| Demand Response | \$1.29                                         | \$36.06                                        |
| Bus             | \$5.05                                         | \$115.41                                       |
| Total           | \$3.78                                         | \$92.18                                        |