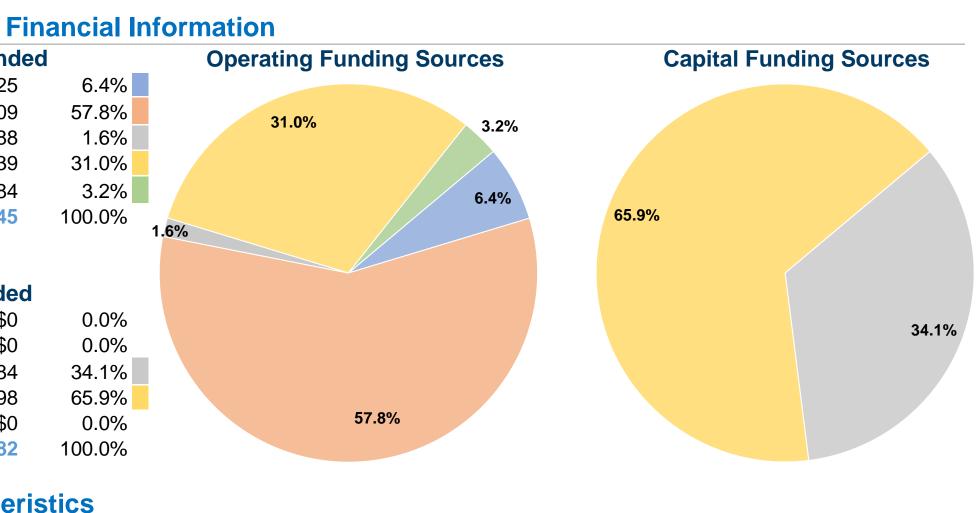

## Sources of Operating Funds Expended Fare Revenues \$125,225 Local Funds \$1,125,209 State Funds \$31,188

Federal Assistance\$602,939Other Funds\$62,684Total Operating Funds Expended\$1,947,245

#### **Sources of Capital Funds Expended**

| Fare Revenues                | \$0       |
|------------------------------|-----------|
| Local Funds                  | \$0       |
| State Funds                  | \$108,684 |
| Federal Assistance           | \$209,898 |
| Other Funds                  | \$0       |
| Total Capital Funds Expended | \$318,582 |