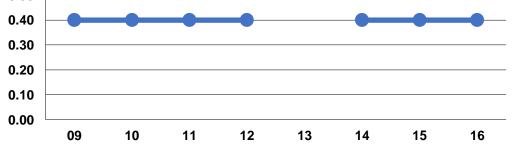

Unlinked Passenger Trips per Vehicle Revenue Mile: Agency Total

|                 | Service Effectiveness              |                                       |                                       |  |
|-----------------|------------------------------------|---------------------------------------|---------------------------------------|--|
|                 | Operating Expenses<br>per Unlinked | Unlinked Trips per<br>Vehicle Revenue | Unlinked Trips per<br>Vehicle Revenue |  |
| Mode            | Passenger Trip                     | Mile                                  | Hour                                  |  |
| Demand Response | \$9.20                             | 0.1                                   | 3.9                                   |  |
| Bus             | \$9.20                             | 0.6                                   | 12.5                                  |  |
| Total           | \$9.20                             | 0.4                                   | 10.0                                  |  |