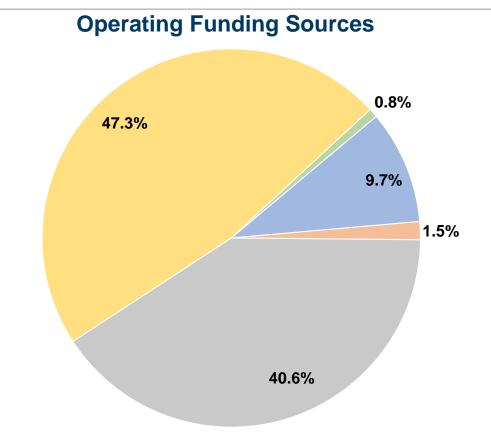

# Financial Information

## **Summary of Operating Expenses (OE)**

\$625,185 Total Operating Expenses

# **Vehicles Operated at Maximum Service**

| Mode            | Directly<br>Operated | Purchased<br>Transportation | Operating<br>Expenses | Fare<br>Revenues | Uses of Capital<br>Funds | Annual Unlinked<br>Trips | Annual Vehicle<br>Revenue Miles | Annual Vehicle<br>Revenue Hours |
|-----------------|----------------------|-----------------------------|-----------------------|------------------|--------------------------|--------------------------|---------------------------------|---------------------------------|
| Demand Response | 4                    | <del>-</del>                | \$145,668             | \$15,902         | \$0                      | 14,491                   | 61,923                          | 4,354                           |
| Bus             | 5                    | -                           | \$479,517             | \$44,860         | \$0                      | 27,694                   | 203,870                         | 9,720                           |
| Total           | 9                    | -                           | \$625,185             | \$60,762         | \$0                      | 42,185                   | 265,793                         | 14,074                          |