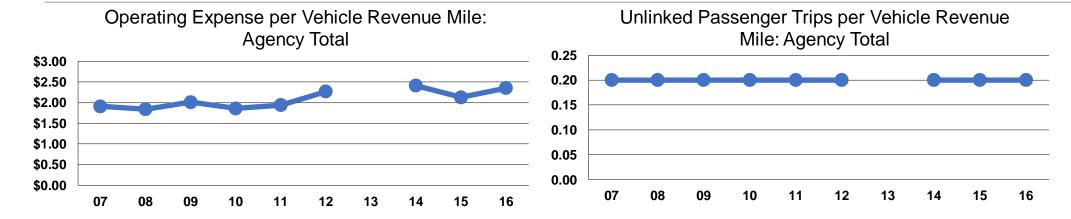

#### **Performance Measures**

#### **Service Efficiency**

| Mode            | Operating Expenses per Vehicle Revenue Mile | Operating Expenses per<br>Vehicle Revenue Hour |
|-----------------|---------------------------------------------|------------------------------------------------|
| Demand Response | \$2.35                                      | \$33.46                                        |
| Bus             | \$2.35                                      | \$49.33                                        |
| Total           | \$2.35                                      | \$44.42                                        |

#### **Service Effectiveness**

| Mode            | Operating Expenses per Unlinked Passenger Trip | Unlinked Trips per<br>Vehicle Revenue<br>Mile | Unlinked Trips per<br>Vehicle Revenue<br>Hour |
|-----------------|------------------------------------------------|-----------------------------------------------|-----------------------------------------------|
| Demand Response | \$10.05                                        | 0.2                                           | 3.3                                           |
| Bus             | \$17.31                                        | 0.1                                           | 2.9                                           |
| Total           | \$14.82                                        | 0.2                                           | 3.0                                           |