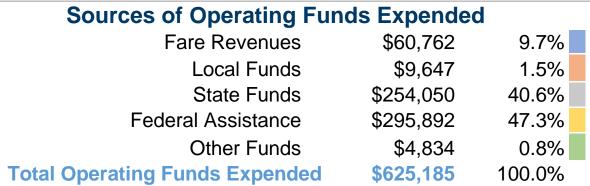

# Financial Information

## **Summary of Operating Expenses (OE)**

\$625,185 Total Operating Expenses

# **Vehicles Operated at Maximum Service**

| Mode            | Directly<br>Operated | Purchased<br>Transportation | Operating<br>Expenses | Fare<br>Revenues | Uses of Capital<br>Funds | Annual Unlinked<br>Trips | Annual Vehicle<br>Revenue Miles | Annual Vehicle<br>Revenue Hours |
|-----------------|----------------------|-----------------------------|-----------------------|------------------|--------------------------|--------------------------|---------------------------------|---------------------------------|
| Demand Response | 4                    | <del>-</del>                | \$145,668             | \$15,902         | \$0                      | 14,491                   | 61,923                          | 4,354                           |
| Bus             | 5                    | -                           | \$479,517             | \$44,860         | \$0                      | 27,694                   | 203,870                         | 9,720                           |
| Total           | 9                    | -                           | \$625,185             | \$60,762         | \$0                      | 42,185                   | 265,793                         | 14,074                          |