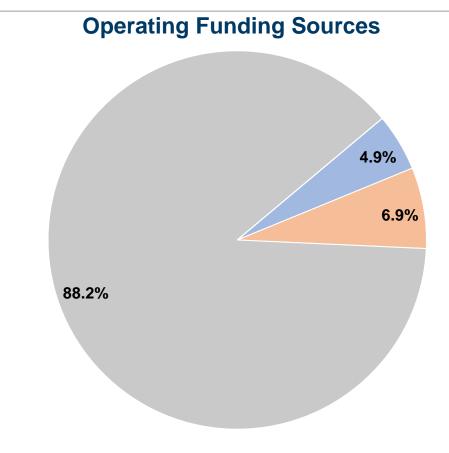

# **Summary of Operating Expenses (OE)**

\$638,056 **Total Operating Expenses** 