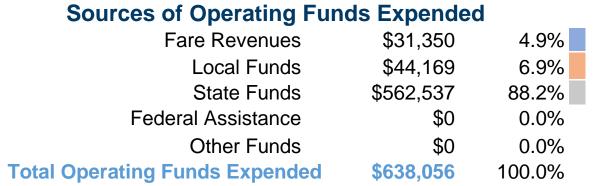

# **Summary of Operating Expenses (OE)**

\$638,056 **Total Operating Expenses** 