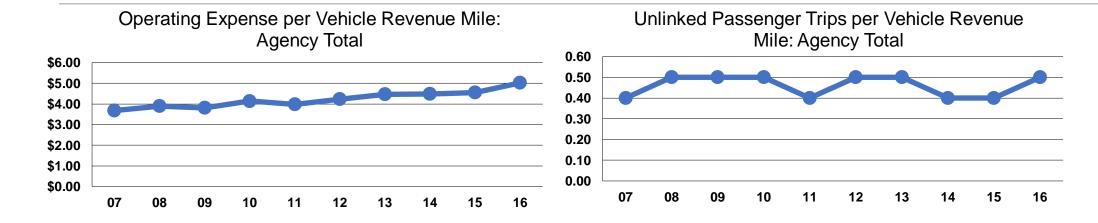

#### **Service Efficiency**

| perating Expenses per<br>Vehicle Revenue Mile | Operating Expenses per<br>Vehicle Revenue Hour |
|-----------------------------------------------|------------------------------------------------|
| \$5.02                                        | \$64.49                                        |
| \$5.02                                        | \$64.49                                        |

# **Service Effectiveness**

| Operating Expenses per Unlinked | Unlinked Trips per<br>Vehicle Revenue | Unlinked Trips per<br>Vehicle Revenue |  |
|---------------------------------|---------------------------------------|---------------------------------------|--|
| Passenger Trip                  | Mile                                  | Hour                                  |  |
| \$10.49                         | 0.5                                   | 6.2                                   |  |
| \$10.49                         | 0.5                                   | 6.1                                   |  |