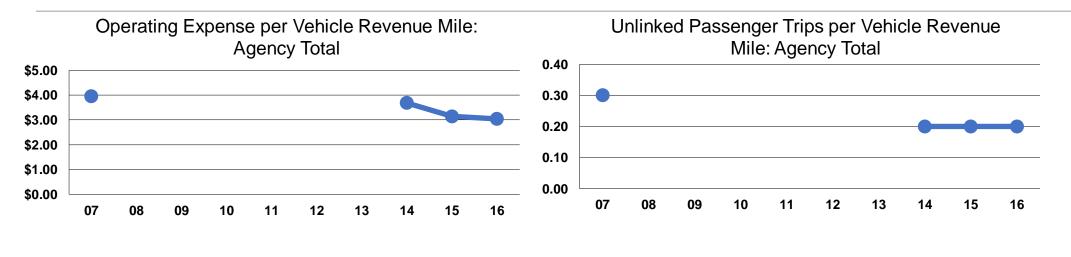

## **Service Efficiency**

| Mode            | Operating Expenses per<br>Vehicle Revenue Mile | Operating Expenses per<br>Vehicle Revenue Hour |
|-----------------|------------------------------------------------|------------------------------------------------|
| Demand Response | \$2.47                                         | \$48.26                                        |
| Bus             | \$4.53                                         | \$69.04                                        |
| Total           | \$3.04                                         | \$55.19                                        |

|                 | Service Effectiveness                                |                                               |                                               |  |  |
|-----------------|------------------------------------------------------|-----------------------------------------------|-----------------------------------------------|--|--|
| Mode            | Operating Expenses<br>per Unlinked<br>Passenger Trip | Unlinked Trips per<br>Vehicle Revenue<br>Mile | Unlinked Trips per<br>Vehicle Revenue<br>Hour |  |  |
| Demand Response | \$22.74                                              | 0.1                                           | 2.1                                           |  |  |
| Bus             | \$13.56                                              | 0.3                                           | 5.1                                           |  |  |
| Total           | \$17.73                                              | 0.2                                           | 3.1                                           |  |  |