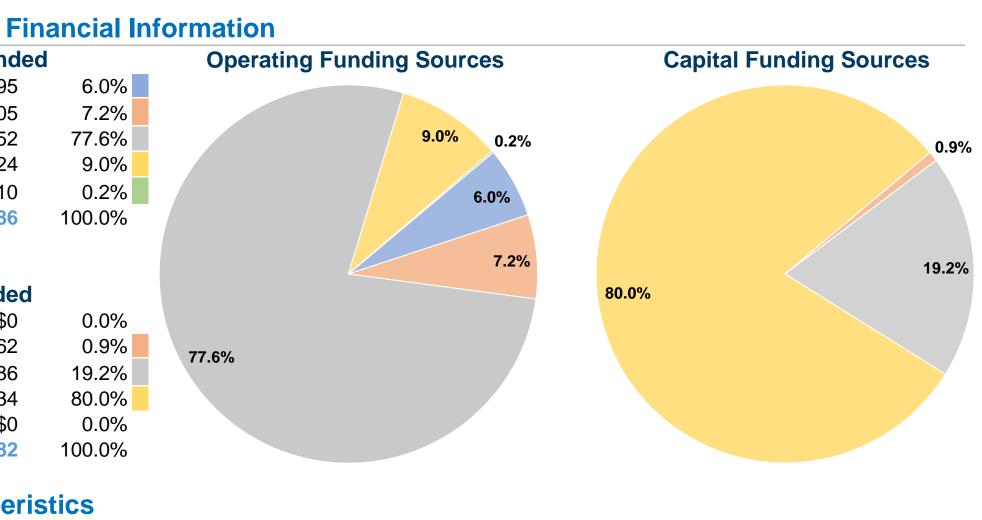

# Sources of Operating Funds ExpendedFare Revenues\$79,495Local Funds\$94,405State Funds\$1,020,452Federal Assistance\$118,524Other Funds\$2,210Total Operating Funds Expended\$1,315,086

## **Sources of Capital Funds Expended**

| Fare Revenues                       | \$0       |
|-------------------------------------|-----------|
| Local Funds                         | \$1,762   |
| State Funds                         | \$39,586  |
| Federal Assistance                  | \$165,334 |
| Other Funds                         | \$0       |
| <b>Total Capital Funds Expended</b> | \$206,682 |