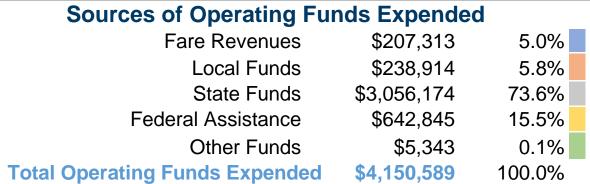

# **Summary of Operating Expenses (OE)**

\$4,150,589 Total Operating Expenses

# **Financial Information**