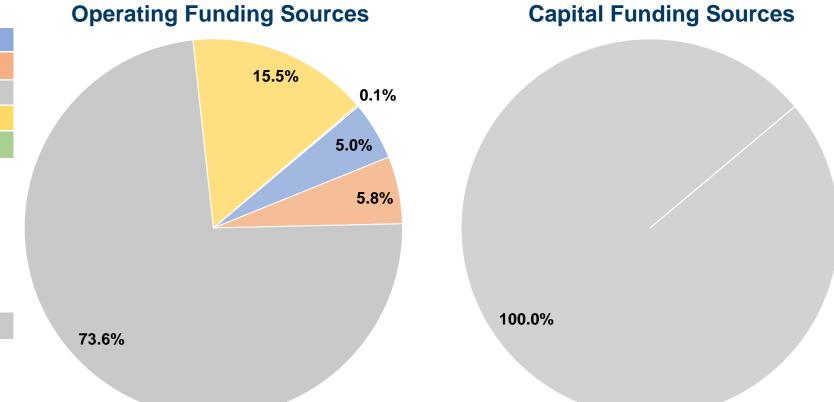

# **Financial Information**

#### **Sources of Capital Funds Expended**

| •                            |           |        |
|------------------------------|-----------|--------|
| Fare Revenues                | \$0       | 0.0%   |
| Local Funds                  | \$0       | 0.0%   |
| State Funds                  | \$202,884 | 100.0% |
| Federal Assistance           | \$0       | 0.0%   |
| Other Funds                  | \$0       | 0.0%   |
| Total Capital Funds Expended | \$202,884 | 100.0% |