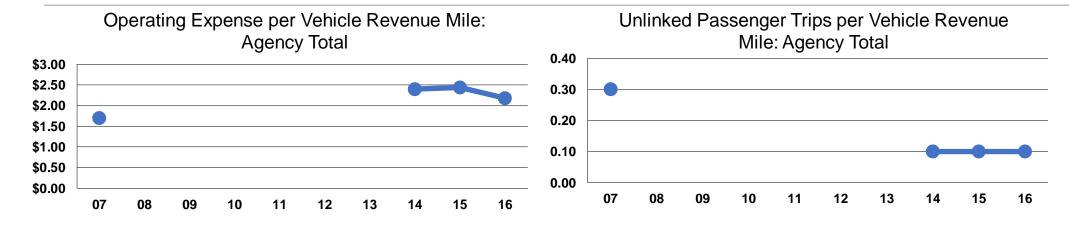

#### **Performance Measures**

### **Service Efficiency**

| Mode            | Operating Expenses per Vehicle Revenue Mile | Operating Expenses per<br>Vehicle Revenue Hour |
|-----------------|---------------------------------------------|------------------------------------------------|
| Demand Response | \$1.88                                      | \$57.48                                        |
| Bus             | \$3.14                                      | \$67.96                                        |
| Total           | \$2.18                                      | \$60.65                                        |

# **Service Effectiveness**

|                 | Operating Expenses | Unlinked Trips per | Unlinked Trips per |
|-----------------|--------------------|--------------------|--------------------|
| Mada            | per Unlinked       | Vehicle Revenue    | Vehicle Revenue    |
| Mode            | Passenger Trip     | Mile               | Hour               |
| Demand Response | \$38.95            | 0.1                | 1.5                |
| Bus             | \$10.53            | 0.3                | 6.5                |
| Total           | \$20.33            | 0.1                | 3.0                |