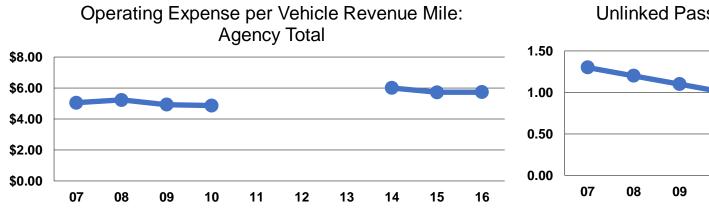

#### **Service Efficiency**

| Mode            | Operating Expenses per<br>Vehicle Revenue Mile | Operating Expenses per<br>Vehicle Revenue Hour |
|-----------------|------------------------------------------------|------------------------------------------------|
| Commuter Bus    | \$3.06                                         | \$118.23                                       |
| Demand Response | \$2.96                                         | \$29.92                                        |
| Bus             | \$7.45                                         | \$118.32                                       |
| Total           | \$5.74                                         | \$114.82                                       |