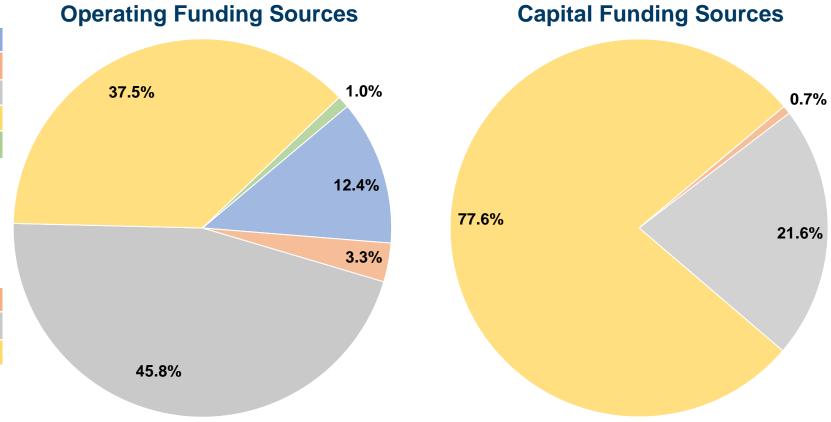

#### **Sources of Capital Funds Expended**

Fare Revenues 0.0% 0.7% Local Funds \$23,891 State Funds \$713,714 21.6% Federal Assistance 77.6% \$2,559,504 \$0 Other Funds 0.0% **Total Capital Funds Expended** \$3,297,109 100.0%