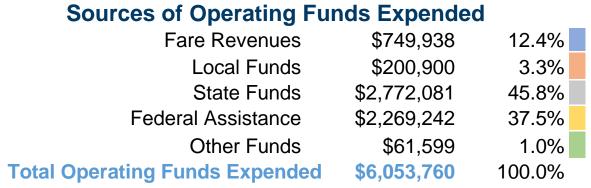

#### **Summary of Operating Expenses (OE)**

\$6,053,760 Total Operating Expenses