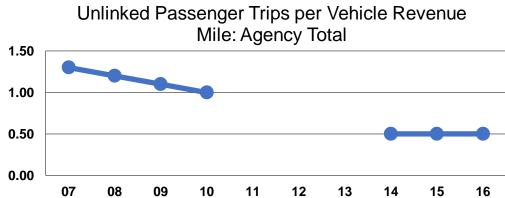

#### Service Effectiveness

| OCIVICE Effectiveness                          |                                                                       |                                                                                                                  |  |  |  |
|------------------------------------------------|-----------------------------------------------------------------------|------------------------------------------------------------------------------------------------------------------|--|--|--|
| Operating Expenses per Unlinked Passenger Trip | Unlinked Trips per<br>Vehicle Revenue<br>Mile                         | Unlinked Trips per<br>Vehicle Revenue<br>Hour                                                                    |  |  |  |
| •                                              |                                                                       |                                                                                                                  |  |  |  |
| \$9.67                                         | 0.3                                                                   | 12.2                                                                                                             |  |  |  |
| \$14.12                                        | 0.2                                                                   | 2.1                                                                                                              |  |  |  |
| \$10.80                                        | 0.7                                                                   | 11.0                                                                                                             |  |  |  |
| \$10.58                                        | 0.5                                                                   | 10.9                                                                                                             |  |  |  |
|                                                | Operating Expenses per Unlinked Passenger Trip \$9.67 \$14.12 \$10.80 | Operating Expenses per Unlinked Trips per Vehicle Revenue Passenger Trip Mile \$9.67 0.3 \$14.12 0.2 \$10.80 0.7 |  |  |  |