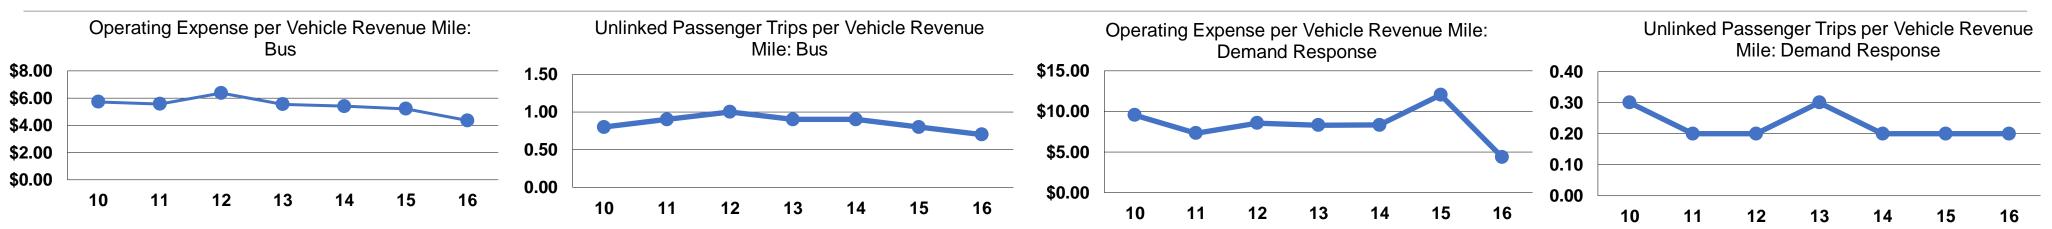

## **Performance Measures**

## **Service Efficiency**

| Mode            | Operating Expenses per Vehicle Revenue Mile | Operating Expenses per<br>Vehicle Revenue Hour |
|-----------------|---------------------------------------------|------------------------------------------------|
| Demand Response | \$4.39                                      | \$61.68                                        |
| Bus             | \$4.36                                      | \$69.78                                        |
| Total           | \$4.37                                      | \$69.38                                        |

## **Service Effectiveness**

| Mode            | •       | Unlinked Trips per<br>Vehicle Revenue Mile | Unlinked Trips per<br>Vehicle Revenue<br>Hour |
|-----------------|---------|--------------------------------------------|-----------------------------------------------|
| Demand Response | \$24.65 | 0.2                                        | 2.5                                           |
| Bus             | \$6.20  | 0.7                                        | 11.3                                          |
| Total           | \$6.41  | 0.7                                        | 10.8                                          |