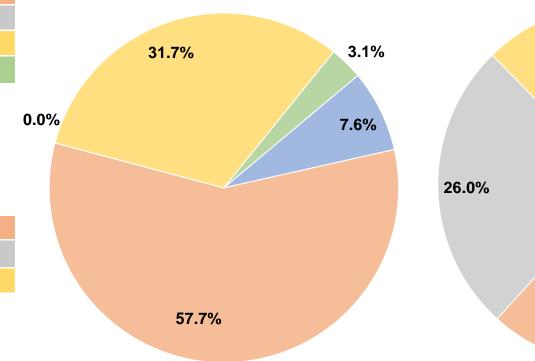

## **Sources of Capital Funds Expended**

Fare Revenues 0.0% \$374,299 47.8% Local Funds \$203,052 26.0% State Funds 26.2% Federal Assistance \$205,019 \$0 Other Funds 0.0% **Total Capital Funds Expended** \$782,370 100.0%

**Capital Funding Sources** 

**Operation Characteristics** 