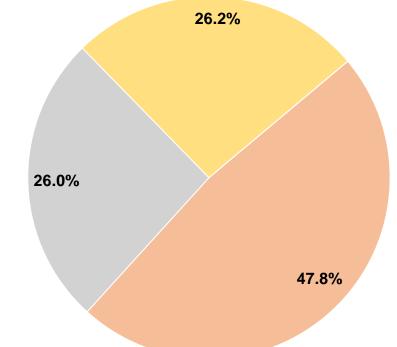

## **Sources of Capital Funds Expended**

Fare Revenues 0.0% \$374,299 47.8% Local Funds \$203,052 26.0% State Funds 26.2% Federal Assistance \$205,019 \$0 Other Funds 0.0% **Total Capital Funds Expended** \$782,370 100.0%

**Capital Funding Sources** 

**Operation Characteristics** 