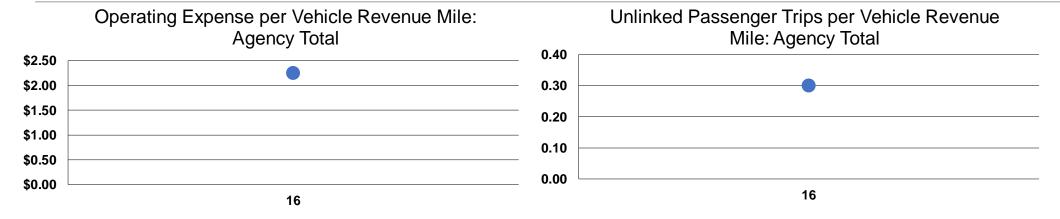

#### **Service Efficiency**

#### **Service Effectiveness Operating Expenses Unlinked Trips per Operating Expenses per** per Unlinked **Vehicle Revenue**

**Operating Expenses per Vehicle Revenue Vehicle Revenue Hour Passenger Trip** Mile Mode **Vehicle Revenue Mile** Mode Hour Bus \$2.25 \$51.49 Bus \$8.17 0.3 6.3 \$2.25 \$51.49 0.3 6.3 **Total Total** \$8.17