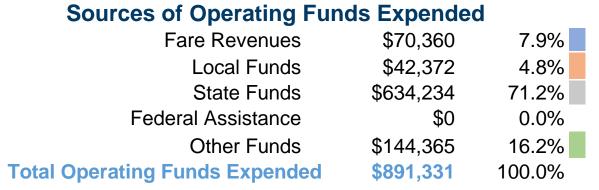

# **Summary of Operating Expenses (OE)**

**\$891,331 Total Operating Expenses** 

### **Sources of Capital Funds Expended**

Fare Revenues \$0 Local Funds State Funds \$0 Federal Assistance \$0 \$0 Other Funds **Total Capital Funds Expended** \$0