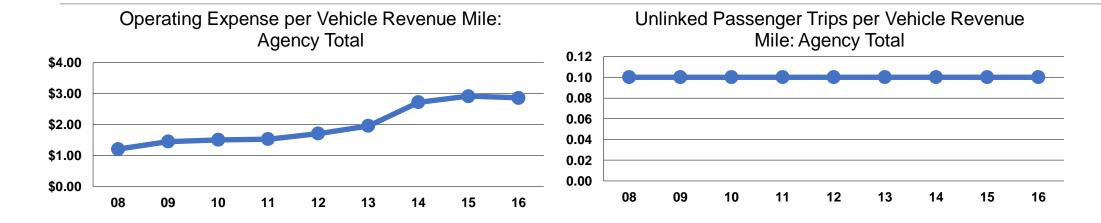

### **Service Efficiency**

| Operating Expenses per<br>Vehicle Revenue Mile | Operating Expenses per<br>Vehicle Revenue Hour |
|------------------------------------------------|------------------------------------------------|
| \$2.86                                         | \$49.18                                        |
| \$2.86                                         | \$49.18                                        |

### **Service Effectiveness**

| Operating Expenses per Unlinked | Unlinked Trips per<br>Vehicle Revenue | Unlinked Trips per<br>Vehicle Revenue |
|---------------------------------|---------------------------------------|---------------------------------------|
| Passenger Trip                  | Mile                                  | Hour                                  |
| \$20.84                         | 0.1                                   | 2.4                                   |
| \$20.84                         | 0.1                                   | 2.4                                   |