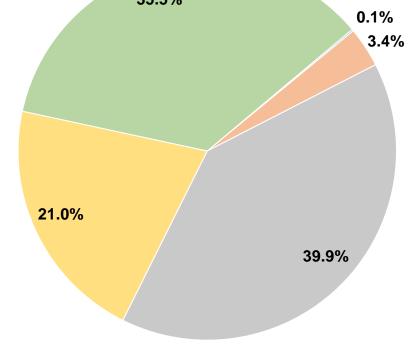

### **Sources of Operating Funds Expended**

\$1,133 0.1% Fare Revenues \$25,955 3.4% Local Funds 39.9% State Funds \$302,591 Federal Assistance \$159,338 21.0% 35.5% Other Funds \$269,310 **Total Operating Funds Expended** \$758,327 100.0%