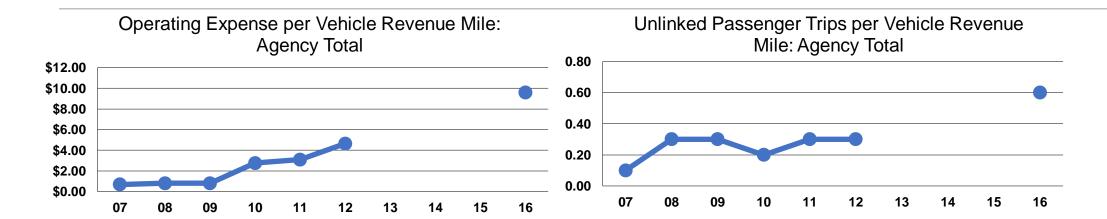

#### **Service Efficiency**

| Operating Expenses per<br>Vehicle Revenue Mile | Operating Expenses per<br>Vehicle Revenue Hour |
|------------------------------------------------|------------------------------------------------|
| \$9.60                                         | \$91.87                                        |
| \$9.60                                         | \$91.87                                        |

#### **Service Effectiveness**

| Operating Expenses per Unlinked | Unlinked Trips per<br>Vehicle Revenue | Unlinked Trips per<br>Vehicle Revenue |  |
|---------------------------------|---------------------------------------|---------------------------------------|--|
| Passenger Trip                  | Mile                                  | Hour                                  |  |
| \$17.18                         | 0.6                                   | 5.4                                   |  |
| \$17.18                         | 0.6                                   | 5.3                                   |  |