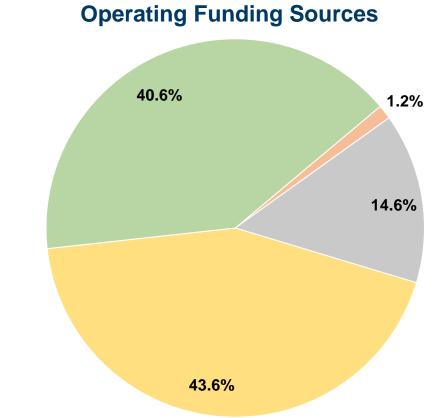

# **Herkimer County**

**2016 Annual Agency Profile** 

#### **General Information**

# Financial Information

#### **Service Consumption**

2,669 Annual Unlinked Trips (UPT)

## **Service Supplied**

4,775 Annual Vehicle Revenue Miles (VRM)
499 Annual Vehicle Revenue Hours (VRH)

#### **Summary of Operating Expenses (OE)**

\$45,841 Total Operating Expenses

#### **Database Information**

**NTDID:** 2R02-20989

Reporter Type: Rural General Public Transit



#### **Sources of Capital Funds Expended**

Fare Revenues \$0
Local Funds \$0
State Funds \$0
Federal Assistance \$0
Other Funds \$0

Total Capital Funds Expended \$0



#### **Modal Characteristics**

## **Operation Characteristics**

# **Vehicles Operated at Maximum Service**

| Mode  | Directly<br>Operated | Purchased<br>Transportation | Operating<br>Expenses | Fare<br>Revenues | Uses of Capital<br>Funds | Annual Unlinked<br>Trips | Annual Vehicle<br>Revenue Miles | Annual Vehicle<br>Revenue Hours |
|-------|----------------------|-----------------------------|-----------------------|------------------|--------------------------|--------------------------|---------------------------------|---------------------------------|
| Bus   | -                    | 3                           | \$45,841              | \$0              | \$0                      | 2,669                    | 4,775                           | 499                             |
| To