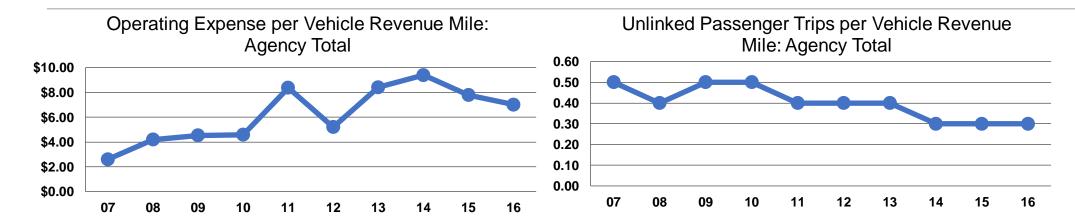

#### **Service Efficiency**

**Operating Expenses per Operating Expenses per Vehicle Revenue Mile Vehicle Revenue Hour** \$7.01 \$59.27 \$7.01 \$59.27

# **Service Effectiveness**

**Operating Expenses Unlinked Trips per Unlinked Trips per** per Unlinked **Vehicle Revenue Vehicle Revenue Passenger Trip** Mile Hour \$20.38 0.3 2.9 \$20.38 0.3 2.9