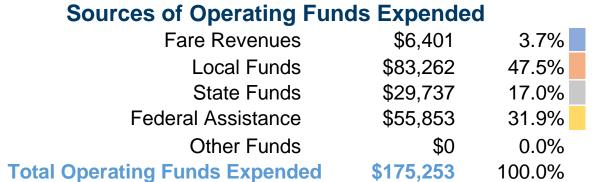

# **Summary of Operating Expenses (OE)**

**\$175,253 Total Operating Expenses** 

#### **Financial Information**

Mode

Bus

**Total** 