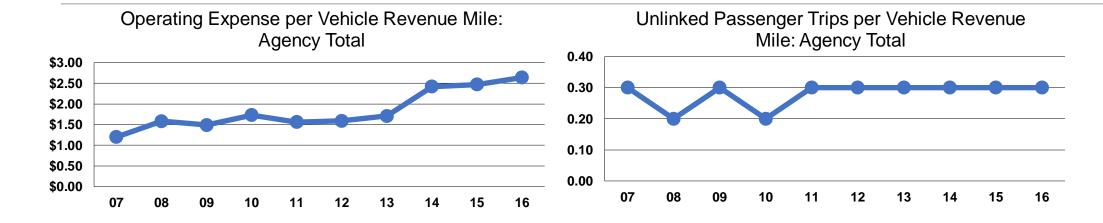

## **Service Efficiency**

| Operating Expenses per<br>Vehicle Revenue Mile | Operating Expenses per<br>Vehicle Revenue Hour |
|------------------------------------------------|------------------------------------------------|
| \$2.64                                         | \$30.33                                        |
| <b>\$2.64</b>                                  | \$30.33                                        |

# **Service Effectiveness**

| Operating Expenses per Unlinked | Unlinked Trips per<br>Vehicle Revenue | Unlinked Trips per<br>Vehicle Revenue |  |
|---------------------------------|---------------------------------------|---------------------------------------|--|
| Passenger Trip                  | Mile                                  | Hou                                   |  |
| \$9.60                          | 0.3                                   | 3.2                                   |  |
| \$9.60                          | 0.3                                   | 3.2                                   |  |