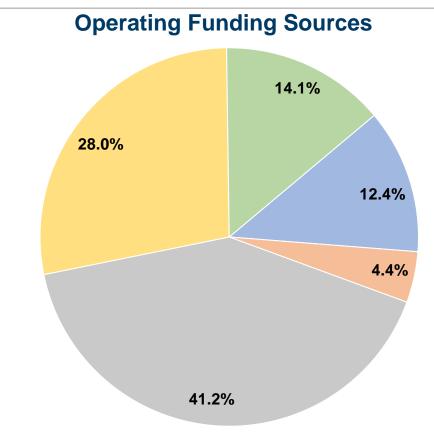

## **Summary of Operating Expenses (OE)**

\$929,815 **Total Operating Expenses** 

## **Sources of Capital Funds Expended**

Fare Revenues \$0 Local Funds State Funds Federal Assistance \$0 \$0 Other Funds **Total Capital Funds Expended** \$0