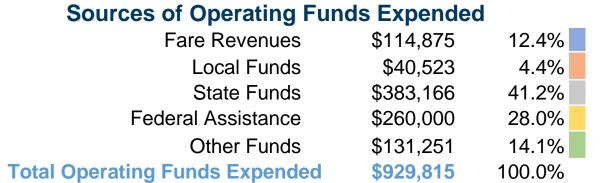

## **Summary of Operating Expenses (OE)**

\$929,815 **Total Operating Expenses** 

## **Sources of Capital Funds Expended**

Fare Revenues \$0 Local Funds State Funds Federal Assistance \$0 \$0 Other Funds **Total Capital Funds Expended** \$0