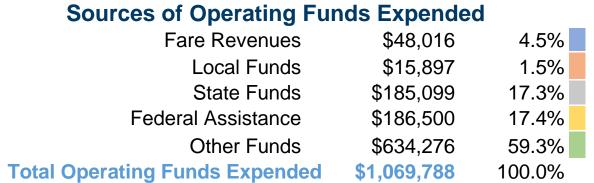

#### **Summary of Operating Expenses (OE)**

\$1,069,788 Total Operating Expenses

#### **Sources of Capital Funds Expended**

Fare Revenues \$0
Local Funds \$0
State Funds \$0
Federal Assistance \$0
Other Funds \$0

Total Capital Funds Expended \$0