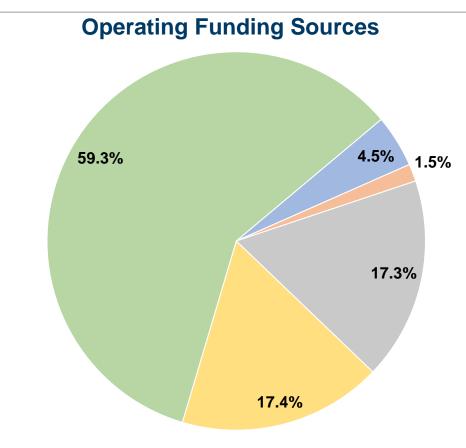

#### **Summary of Operating Expenses (OE)**

\$1,069,788 Total Operating Expenses