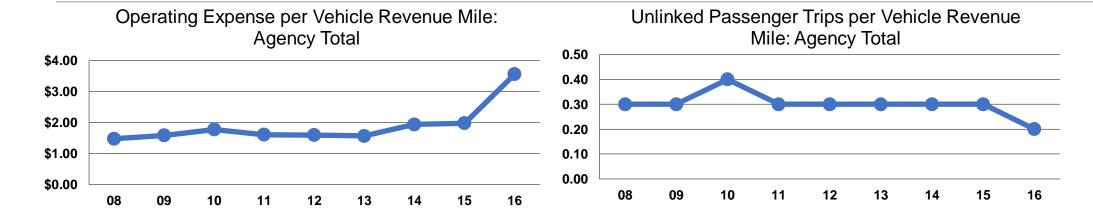

#### **Service Efficiency**

| Operating Expenses per | Operating Expenses per |  |  |
|------------------------|------------------------|--|--|
| Vehicle Revenue Mile   | Vehicle Revenue Hour   |  |  |
| \$3.56                 | \$154.66               |  |  |
| \$3.56                 | \$154.66               |  |  |

## **Service Effectiveness**

| Operating Expenses per Unlinked | Unlinked Trips per<br>Vehicle Revenue | Unlinked Trips per<br>Vehicle Revenue |  |
|---------------------------------|---------------------------------------|---------------------------------------|--|
| Passenger Trip                  | Mile                                  | Hou                                   |  |
| \$19.29                         | 0.2                                   | 8.0                                   |  |
| \$19.29                         | 0.2                                   | 8.0                                   |  |