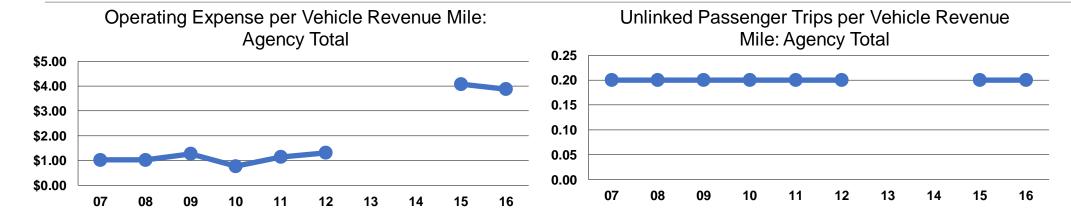

# **Service Efficiency**

| Mode            | Operating Expenses per<br>Vehicle Revenue Mile | Operating Expenses per<br>Vehicle Revenue Hour |
|-----------------|------------------------------------------------|------------------------------------------------|
| Demand Response | \$4.47                                         | \$92.93                                        |
| Bus             | \$3.43                                         | \$73.01                                        |
| Total           | \$3.88                                         | \$81.77                                        |

## **Service Effectiveness**

| Mode            | Operating Expenses<br>per Unlinked<br>Passenger Trip | Unlinked Trips per<br>Vehicle Revenue<br>Mile | Unlinked Trips per<br>Vehicle Revenue<br>Hour |
|-----------------|------------------------------------------------------|-----------------------------------------------|-----------------------------------------------|
| Demand Response | \$25.28                                              | 0.2                                           | 3.7                                           |
| Bus             | \$23.34                                              | 0.2                                           | 3.1                                           |
| Total           | \$24.27                                              | 0.2                                           | 3.4                                           |