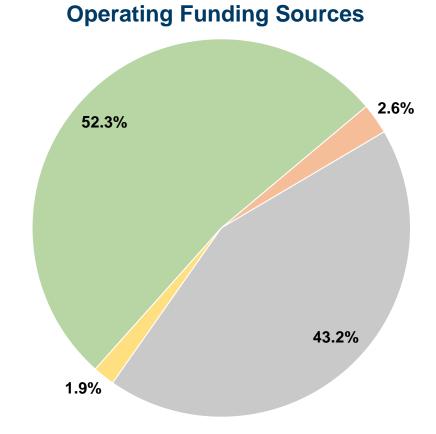

# Financial Information Sources of Operating Funds Expended

# Fare Revenues \$0 0.0% Local Funds \$92,735 2.6% State Funds \$1.528.568 43.2%

 State Funds
 \$1,528,568
 43.2%

 Federal Assistance
 \$66,000
 1.9%

 Other Funds
 \$1,848,740
 52.3%

Total Operating Funds Expended \$3,536,043