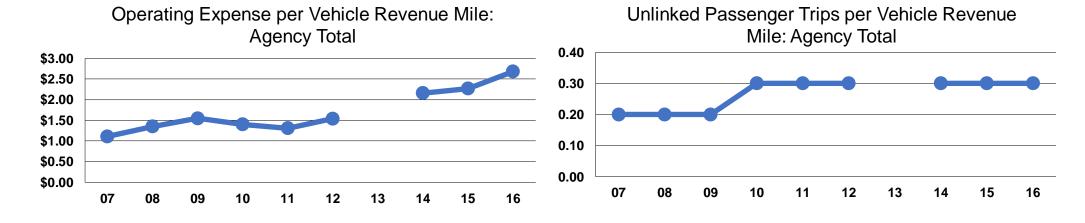

## **Service Efficiency**

| Mode            | Operating Expenses per Vehicle Revenue Mile | Operating Expenses per<br>Vehicle Revenue Hour |
|-----------------|---------------------------------------------|------------------------------------------------|
| Demand Response | \$1.15                                      | \$10.55                                        |
| Bus             | \$3.14                                      | \$72.93                                        |
| Total           | \$2.68                                      | \$45.84                                        |

## **Service Effectiveness**

| Mode            | Operating Expenses<br>per Unlinked<br>Passenger Trip | Unlinked Trips per<br>Vehicle Revenue<br>Mile | Unlinked Trips per<br>Vehicle Revenue<br>Hour |
|-----------------|------------------------------------------------------|-----------------------------------------------|-----------------------------------------------|
| Demand Response | \$10.26                                              | 0.1                                           | 1.0                                           |
| Bus             | \$9.47                                               | 0.3                                           | 7.7                                           |
| Total           | \$9.55                                               | 0.3                                           | 4.8                                           |