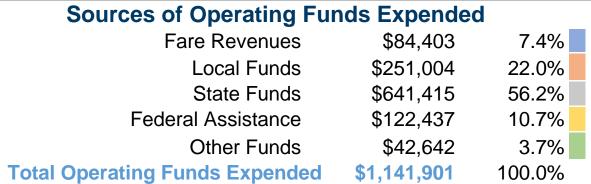

## **Summary of Operating Expenses (OE)**

\$1,141,901 Total Operating Expenses

## **Sources of Capital Funds Expended**

Fare Revenues \$0
Local Funds \$0
State Funds \$0
Federal Assistance \$0
Other Funds \$0

Total Capital Funds Expended \$0