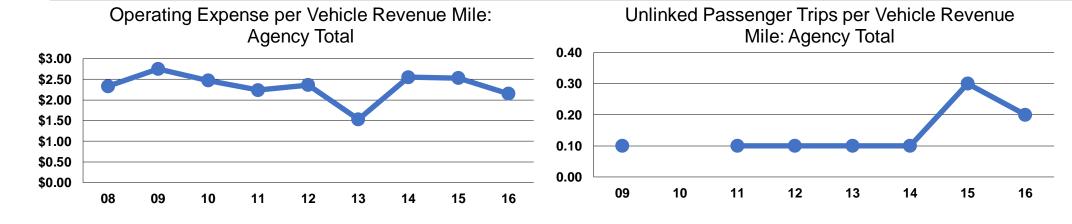

# **Service Efficiency**

# Service Effectiveness

|       |                        |                        |       | Operating Expenses | Unlinked Trips per | Unlinked Trips per |
|-------|------------------------|------------------------|-------|--------------------|--------------------|--------------------|
|       | Operating Expenses per | Operating Expenses per |       | per Unlinked       | Vehicle Revenue    | Vehicle Revenue    |
| Mode  | Vehicle Revenue Mile   | Vehicle Revenue Hour   | Mode  | Passenger Trip     | Mile               | Hour               |
| Bus   | \$2.15                 | \$81.71                | Bus   | \$9.64             | 0.2                | 8.5                |
| Total | \$2.15                 | \$81.71                | Total | \$9.64             | 0.2                | 8.5                |
|       |                        |                        |       |                    |                    |                    |