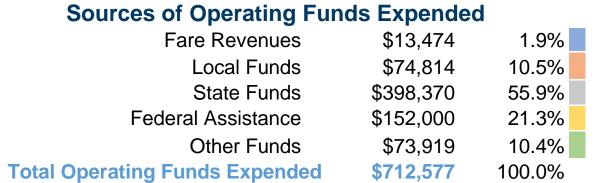

# Financial Information

# **Summary of Operating Expenses (OE)**

\$712,577 Total Operating Expenses