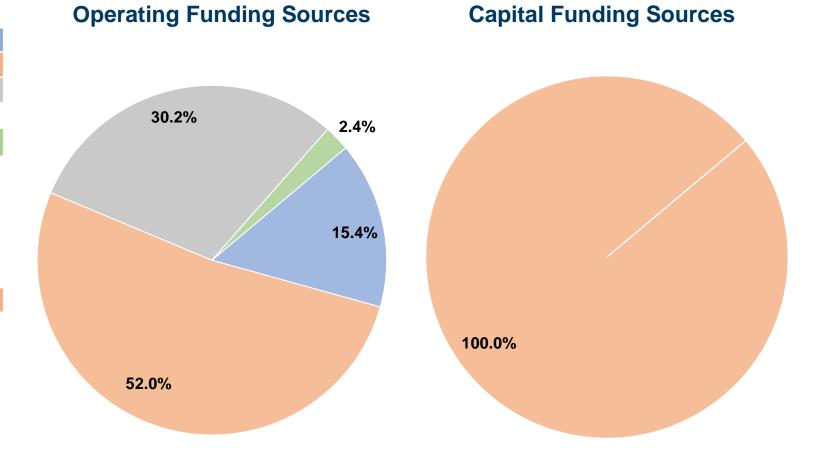

### **Sources of Capital Funds Expended**

| ocaroco or capitar rando Exponaca   |          |        |  |  |
|-------------------------------------|----------|--------|--|--|
| Fare Revenues                       | \$0      | 0.0%   |  |  |
| Local Funds                         | \$26,529 | 100.0% |  |  |
| State Funds                         | \$0      | 0.0%   |  |  |
| Federal Assistance                  | \$0      | 0.0%   |  |  |
| Other Funds                         | \$0      | 0.0%   |  |  |
| <b>Total Capital Funds Expended</b> | \$26,529 | 100.0% |  |  |

# **Vehicles Operated** at Maximum Service

|                 | Uses of  |                       |                 |           |              |                       |                       |                       |                       |
|-----------------|----------|-----------------------|-----------------|-----------|--------------|-----------------------|-----------------------|-----------------------|-----------------------|
|                 | Directly | Purchased             | Operating       | Fare      | Capital      | Annual                | <b>Annual Vehicle</b> | <b>Annual Vehicle</b> | Average Fleet Age     |
| Mode            | Operated | <b>Transportation</b> | <b>Expenses</b> | Revenues  | <b>Funds</b> | <b>Unlinked Trips</b> | <b>Revenue Miles</b>  | <b>Revenue Hours</b>  | in Years <sup>a</sup> |
| Demand Response | -        | 2                     | \$115,223       | \$23,917  | \$0          | 9,042                 | 26,772                | 2,914                 | 6.0                   |
| Bus             | 3        | -                     | \$752,465       | \$109,938 | \$26,529     | 126,486               | 115,463               | 10,237                | 11.8                  |
| Total           | 3        | 2                     | \$867,688       | \$133,855 | \$26,529     | 135,528               | 142,235               | 13,151                |                       |