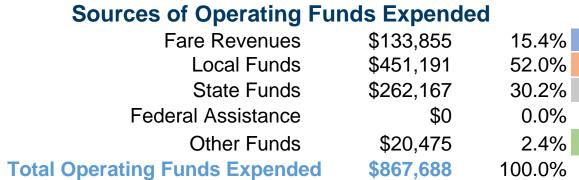

# **Vehicles Operated** at Maximum Service

|                 | Uses of  |                       |                 |           |              |                       |                       |                       |                       |
|-----------------|----------|-----------------------|-----------------|-----------|--------------|-----------------------|-----------------------|-----------------------|-----------------------|
|                 | Directly | Purchased             | Operating       | Fare      | Capital      | Annual                | <b>Annual Vehicle</b> | <b>Annual Vehicle</b> | Average Fleet Age     |
| Mode            | Operated | <b>Transportation</b> | <b>Expenses</b> | Revenues  | <b>Funds</b> | <b>Unlinked Trips</b> | <b>Revenue Miles</b>  | <b>Revenue Hours</b>  | in Years <sup>a</sup> |
| Demand Response | -        | 2                     | \$115,223       | \$23,917  | \$0          | 9,042                 | 26,772                | 2,914                 | 6.0                   |
| Bus             | 3        | -                     | \$752,465       | \$109,938 | \$26,529     | 126,486               | 115,463               | 10,237                | 11.8                  |
| Total           | 3        | 2                     | \$867,688       | \$133,855 | \$26,529     | 135,528               | 142,235               | 13,151                |                       |