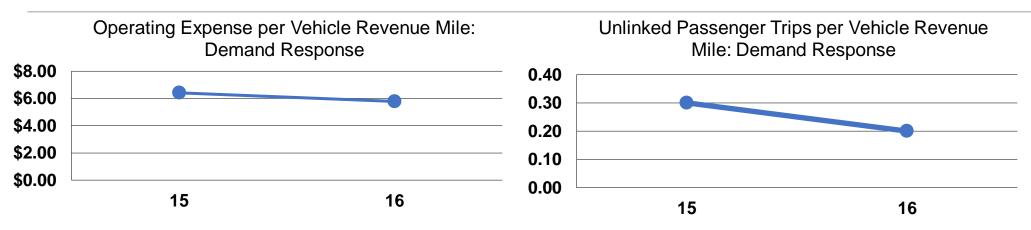

## **Performance Measures**

| Mode            | Operating Expenses per<br>Vehicle Revenue Mile | Operating Expenses per<br>Vehicle Revenue Hour |  |
|-----------------|------------------------------------------------|------------------------------------------------|--|
| Demand Response | \$5.78                                         | \$70.67                                        |  |
| Total           | <b>\$5.78</b>                                  | <b>\$70.67</b>                                 |  |

# **Modal Characteristics**

|                 | Service Effectiveness                                |                                            |                                               |  |
|-----------------|------------------------------------------------------|--------------------------------------------|-----------------------------------------------|--|
| Mode            | Operating Expenses<br>per Unlinked<br>Passenger Trip | Unlinked Trips per<br>Vehicle Revenue Mile | Unlinked Trips per<br>Vehicle Revenue<br>Hour |  |
| Demand Response | \$23.20                                              | 0.3                                        | 3.1                                           |  |
| Total           | \$23.20                                              | 0.2                                        | 3.0                                           |  |