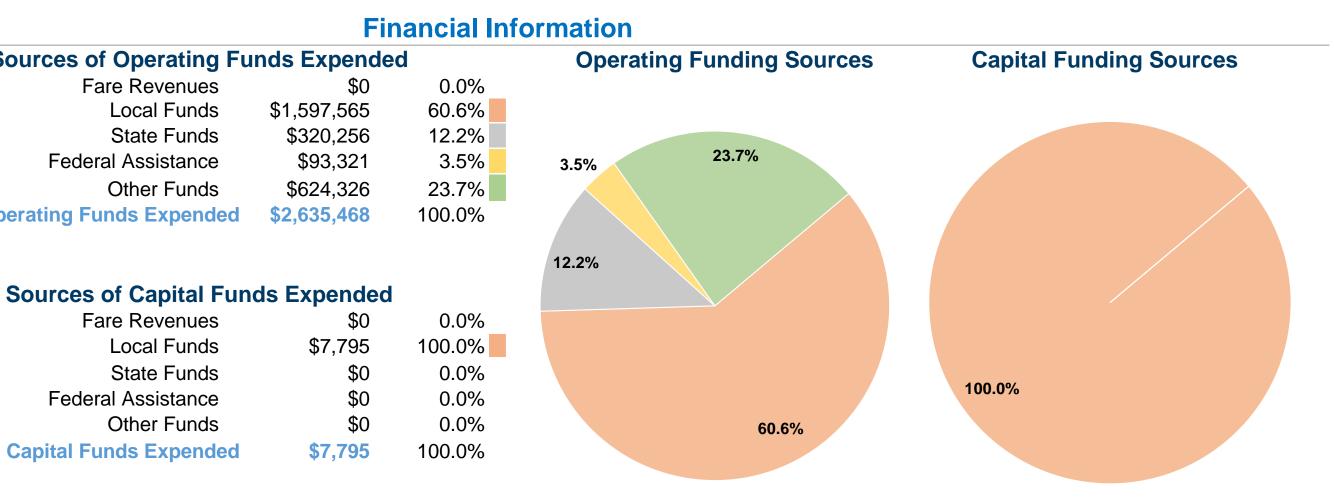

2016 Annual Agency Profile

Fare Revenues

Federal Assistance

**Total Capital Funds Expended** 

Local Funds

State Funds

Other Funds

| <b>General Information</b>                           | Fin<br>Sources of Operating Funds Expended |               |
|------------------------------------------------------|--------------------------------------------|---------------|
| Urbanized Area (UZA) Statistics - 2010 Census        | Sources of Operating Fu                    | inds Expended |
| Trenton, NJ                                          | Fare Revenues                              | \$0           |
| 106 Square Miles                                     | Local Funds                                | \$1,597,565   |
| 296,668 Population                                   | State Funds                                | \$320,256     |
| 128 Pop. Rank out of 498 UZAs                        | Federal Assistance                         | \$93,321      |
| Other UZAs Served                                    | Other Funds                                | \$624,326     |
| 0 New Jersey Non-UZA, 429 Twin Rivers-Hightstown, NJ | <b>Total Operating Funds Expended</b>      | \$2,635,468   |