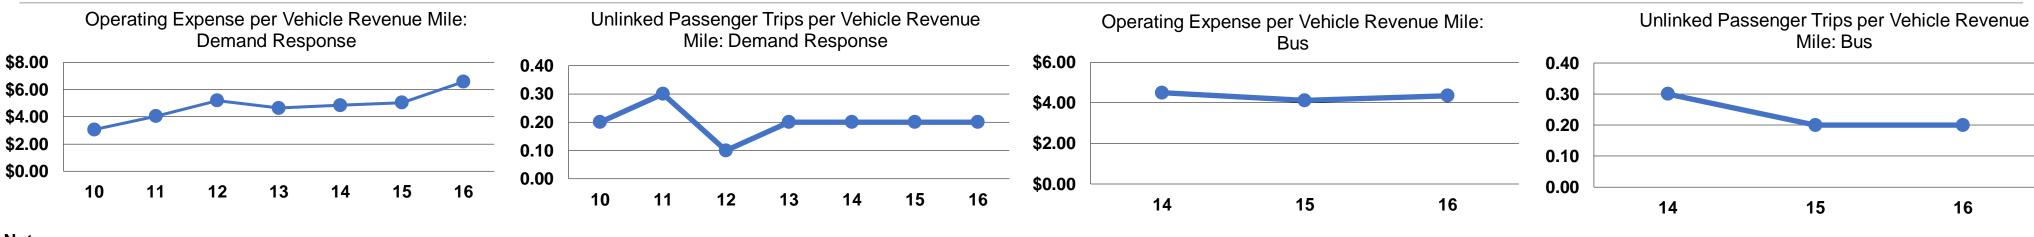

#### **Performance Measures**

#### **Service Efficiency**

| Mode            | Operating Expenses per<br>Vehicle Revenue Mile | Operating Expenses per<br>Vehicle Revenue Hour |
|-----------------|------------------------------------------------|------------------------------------------------|
| Demand Response | \$6.57                                         | \$89.19                                        |
| Bus             | \$4.35                                         | \$82.78                                        |
| Total           | \$6.52                                         | \$89.09                                        |

Notes:

<sup>a</sup>Demand Response - Taxi (DT) and non-dedicated fleets do not report fleet age data.

|                 |                                                      | S                                          |                                               |
|-----------------|------------------------------------------------------|--------------------------------------------|-----------------------------------------------|
| Mode            | Operating Expenses<br>per Unlinked<br>Passenger Trip | Unlinked Trips per<br>Vehicle Revenue Mile | Unlinked Trips per<br>Vehicle Revenue<br>Hour |
|                 | • •                                                  |                                            |                                               |
| Demand Response | \$29.89                                              | 0.2                                        | 3.0                                           |
| Bus             | \$28.00                                              | 0.2                                        | 3.0                                           |
| Total           | \$29.86                                              | 0.2                                        | 3.0                                           |