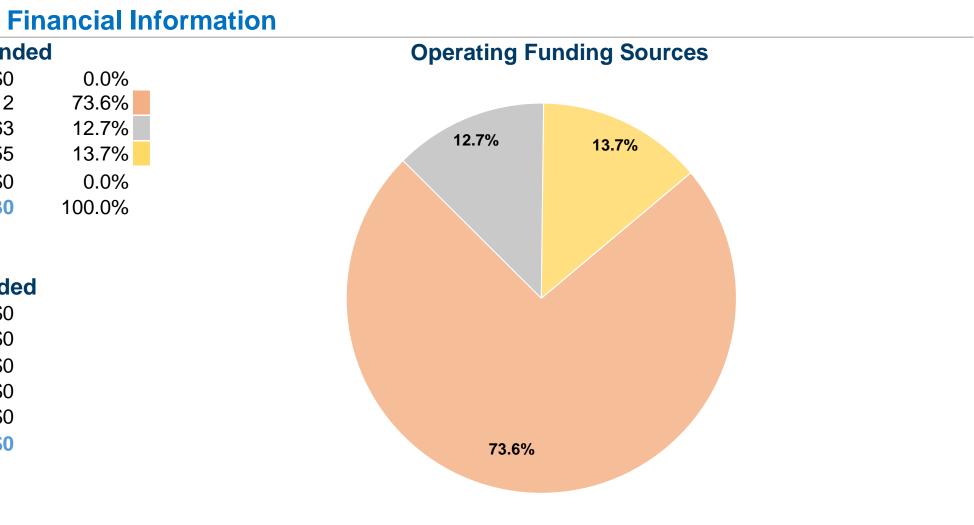

#### **Sources of Operating Funds Expended** Fare Revenues \$0 \$2,525,512 Local Funds State Funds \$436,963 Federal Assistance \$470,155 \$0 Other Funds **Total Operating Funds Expended** \$3,432,630