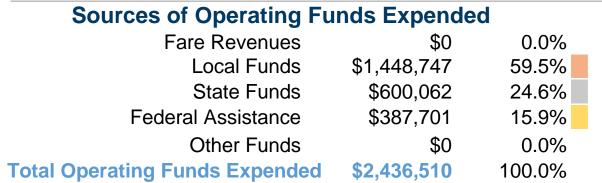

# **Operating Funding Sources**

## **Sources of Capital Funds Expended**

Fare Revenues \$0 Local Funds State Funds \$0 Federal Assistance \$0 \$0 Other Funds **Total Capital Funds Expended \$0** 