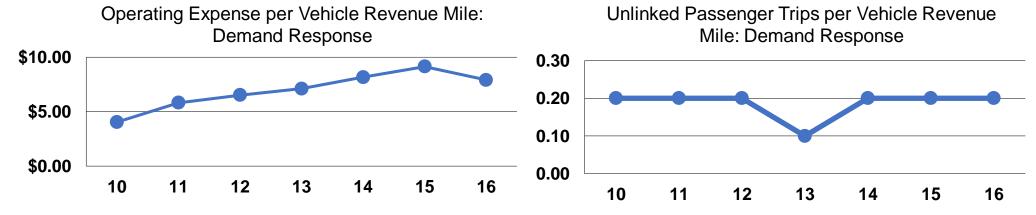

### **Service Efficiency**

**Operating Expenses per Operating Expenses per Vehicle Revenue Mile Vehicle Revenue Hour Demand Response** \$7.90 \$139.68 \$7.90 \$139.68

### **Service Effectiveness**

|                 | <b>Operating Expenses</b> |                      | <b>Unlinked Trips per</b> |  |
|-----------------|---------------------------|----------------------|---------------------------|--|
|                 | per Unlinked              | Unlinked Trips per   | Vehicle Revenue           |  |
| Mode            | Passenger Trip            | Vehicle Revenue Mile | Hour                      |  |
| Demand Response | \$43.97                   | 0.2                  | 3.2                       |  |
| Total           | \$43.97                   | 0.2                  | 3.2                       |  |