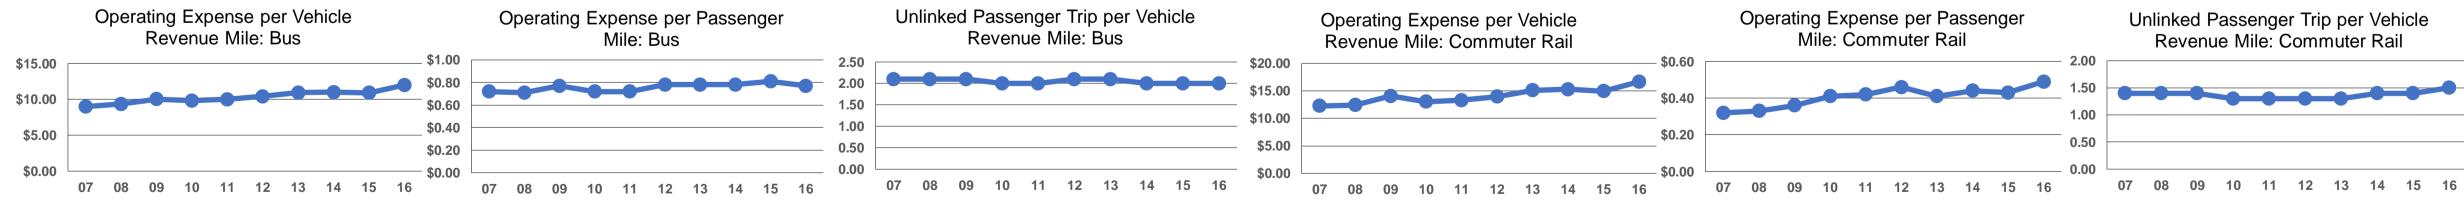

|                                             |                     |                        | <b>General Info</b> | ormation             |                     |                 |                        |                       |                     |                          | Financial I             | nformatio  | on           |               |
|---------------------------------------------|---------------------|------------------------|---------------------|----------------------|---------------------|-----------------|------------------------|-----------------------|---------------------|--------------------------|-------------------------|------------|--------------|---------------|
| <b>Urbanized Area Stati</b>                 | stics - 2010 Census | Servio                 | n                   | Database Information |                     |                 |                        | Source                | s of Operating      | Operating Funding Sour   |                         |            |              |               |
| New York-Newark, NY-NJ-CT                   |                     | 3,489,897,839 <b>/</b> | Annual Passenge     | r Miles (PMT)        |                     | NTDID:          | 20080                  |                       | F                   | are Revenues             | \$997,242,799           | 43.5%      |              |               |
| 3,450 <b>Square</b>                         | e Miles             | 277,012,293 <b>/</b>   | nnual Unlinked      | Trips (UPT)          |                     | Reporter Type:  | Full Reporter          |                       |                     | Local Funds              | \$284,619,950           | 12.4%      |              | 4.3           |
| 18,351,295 <b>Population</b>                |                     | 924,159 <b>/</b>       | verage Weekday      | / Unlinked Trips     |                     |                 |                        |                       |                     | State Funds              | \$348,142,147           | 15.2%      | 24.          | .7% 4.3       |
| 1 <b>Pop. R</b>                             | ank out of 498 UZAs | 418,229 <b>/</b>       | verage Saturday     | / Unlinked Trips     |                     |                 |                        |                       | Fede                | ral Assistance           | \$566,136,548           | 24.7%      |              |               |
| Other UZAs Served                           |                     | 298,662 <b>/</b>       | verage Sunday       | Unlinked Trips       |                     |                 |                        |                       |                     | Other Funds              | \$98,601,498            | 4.3%       |              |               |
| See Below                                   |                     |                        |                     |                      |                     |                 |                        | Total O               | perating F          | unds Expended            | \$2,294,742,942         | 100.0%     | 15.2%        | $\rightarrow$ |
| Service Area Statistic                      | S                   | Servic                 | e Supplied          |                      |                     |                 |                        |                       | Sou                 | rces of Capital          | Funds Expended          |            | 12.4%        | 43.5%         |
| 5,325 Square Miles<br>10,594,013 Population |                     | 164,484,797 <b>/</b>   | Annual Vehicle R    | evenue Miles (VRM)   |                     |                 |                        |                       | F                   | are Revenues             | \$0                     | 0.0%       |              |               |
|                                             |                     | 8,779,019 <b>/</b>     | nnual Vehicle R     | evenue Hours (VRH    | )                   |                 |                        |                       |                     | Local Funds              | \$334,910,260           | 73.2%      |              |               |
|                                             |                     | 4,056 <b>\</b>         | ehicles Operate     | d in Maximum Servi   | ce (VOMS)           |                 |                        |                       |                     | State Funds              | \$0                     | 0.0%       |              |               |
|                                             |                     | 4,564 <b>V</b>         | ehicles Available   | e for Maximum Serv   | vice (VAMS)         |                 |                        |                       | Fede                | ral Assistance           | \$122,909,085           | 26.8%      |              |               |
|                                             |                     |                        |                     |                      |                     |                 |                        |                       |                     | Other Funds              | \$0                     | 0.0%       | Capital Fu   | Inding Sourc  |
|                                             |                     |                        | Modal Char          | acteristics          |                     |                 |                        | Tota                  | I Capital F         | unds Expended            | \$457,819,345           | 100.0%     |              |               |
|                                             | Vehicles C          | •                      |                     |                      |                     |                 |                        |                       |                     |                          |                         |            |              | 26.8%         |
| Modal Overview                              | in Maximum Service  |                        |                     |                      | s of Capital Funds  |                 |                        |                       | Summary of Operatir |                          | ng Expenses (OE)        |            |              |               |
|                                             | Directly            | Purchased              | Revenue             |                      | Facilities and      |                 | <b>_</b> , .           |                       | • • • • •           |                          | • • • • • • • • • • • • |            |              |               |
| Mode                                        | Operated            | Transportation         | Vehicles            | Guideways            | Stations            |                 | Total                  |                       | •                   | ages, Benefits           | \$1,336,900,090         | 60.3%      |              |               |
| Commuter Rail                               | 1,267               | -                      | \$73,013,214        | \$115,170,934        | \$33,766,569        |                 | \$270,681,526          | _                     |                     | and Supplies             | \$259,866,992           | 11.7%      |              |               |
| Demand Response                             | -                   | 474                    | \$11,849,678        | \$2,925,826          | \$539,700           |                 | \$15,315,204           |                       |                     | Fransportation           | \$189,795,590           | 8.6%       |              |               |
| Light Rail                                  | 14                  | 42                     | \$8,955,751         | \$63,604,674         | \$19,765,362        |                 | \$92,617,371           |                       | •                   | ting Expenses            | \$431,250,924           | 19.4%      | 70 /         |               |
| Bus                                         | 1,857 1             | 182 1                  | \$60,834,358        | \$10,982,102         | \$5,598,331         | \$452,596       | \$77,867,387           |                       |                     | ating Expenses           | \$2,217,813,596         | 100.0%     | 73.2         | 2%            |
| Vanpool                                     | -                   | 204                    | \$0                 | \$860,668            | \$179,900           |                 | \$1,040,568            |                       | •                   | Expenditures             | \$76,929,346            |            |              |               |
| Hybrid Rail                                 | -                   | 16                     | \$0                 | \$0                  | \$51,400            | · ·             | \$297,289              | F                     |                     | Fransportation           | <b>^</b>                |            |              |               |
| Total                                       | 3,138               | 918                    | \$154,653,001       | \$193,544,204        | \$59,901,262        | \$49,720,878    | \$457,819,345          |                       | (Reporte            | ed Separately)           | \$0                     |            |              |               |
| Operation Characteristics                   |                     |                        |                     |                      |                     |                 |                        |                       | •                   | hicles Available         | Vehicles Operated       |            |              | Average       |
|                                             | Operating           |                        | Uses of             | Annual               | Annual              |                 | Annual Vehicle         |                       | ctional             | for Maximum              | in Maximum              | _          |              | Fleet Age in  |
| Mode                                        | Expenses            | Fare Revenues          | Capital Funds       | •                    | Unlinked Trips      |                 | Revenue Hours          |                       | e Miles             | Service                  | Service                 | Sp         | are Vehicles | Years         |
| Commuter Rail                               | \$1,022,642,280     | \$582,194,827          | \$270,681,526       | 2,090,913,150        | 90,872,267          | 61,393,168      | 1,854,688              | 1                     | ,001.8              | 1,350                    | 1,267                   |            | 6.2%         | 17.6          |
| Demand Response                             | \$94,726,826        | \$2,876,117            | \$15,315,204        | 9,454,903            | 1,550,589           |                 | 886,102                |                       | 0.0                 | 474                      | 474                     |            | 0.0%         | 3.7           |
| Light Rail                                  | \$99,473,812        | \$21,145,918           | \$92,617,371        | 73,465,108           | 21,175,280          |                 | 164,900                |                       | 46.5                | 73                       | 56                      |            | 23.3%        | 14.1          |
| Bus                                         | \$956,997,264 1     | \$386,518,597 1        | \$77,867,387        | 1,248,560,417        | 159,895,729         |                 | 5,714,354              |                       | 0.5                 | 2,437                    | 2,039 1                 |            | 16.3%        | 8.3           |
| Vanpool                                     | \$12,207,787        | \$2,192,372            | \$1,040,568         | 27,231,268           | 771,732             |                 | 106,902                |                       | 0.0                 | 210                      | 204                     |            | 2.9%         | 1.7           |
| Hybrid Rail                                 | \$31,765,627        | \$2,314,968            | \$297,289           | 40,272,993           | 2,746,696           |                 | 52,073                 |                       | 69.7                | 20                       | 16                      |            | 20.0%        | 14.(          |
| Total                                       | \$2,217,813,596     | \$997,242,799          | \$457,819,345       | 3,489,897,839        | 277,012,293         | 164,484,797     | 8,779,019              |                       | ,118.5              | 4,564                    | 4,056                   |            | 11.1%        |               |
| Performance Measures                        |                     |                        | vice Efficiency     |                      |                     | -               |                        | Service Effectiveness |                     |                          |                         |            |              |               |
| Mada                                        | -                   | ting Expenses per      | -                   | ating Expenses per   |                     | Made            | Operating Exp          | -                     | -                   | g Expenses per           | Unlinked                | • •        |              | ked Trips per |
|                                             | ver                 | nicle Revenue Mile     | ver                 | hicle Revenue Hour   |                     | Mode            | Passe                  | enger Mile            | Unlinked            | Passenger Trip           | Vehicle Reve            |            | venicie R    | evenue Hou    |
| Commuter Rail                               |                     | \$16.66                |                     | \$551.38             |                     | Commuter Rail   |                        | \$0.49                |                     | \$11.25                  |                         | 1.5        |              | 49.0          |
| Demand Response                             |                     | \$6.37                 |                     | \$106.90             |                     | Demand Response | Э                      | \$10.02               |                     | \$61.09                  |                         | 0.1        |              | 1.8           |
| Light Rail                                  |                     | \$40.38<br>\$12.00     |                     | \$603.24<br>\$167.47 |                     | Light Rail      |                        | \$1.35<br>\$0.77      |                     | \$4.70                   |                         | 8.6        |              | 128.4         |
| Bus                                         |                     | \$12.00                |                     | \$167.47             |                     | Bus             |                        | \$0.77<br>\$0.45      |                     | \$5.99<br>\$15.82        |                         | 2.0        |              | 28.0          |
| Vanpool                                     |                     | \$2.60                 |                     | \$114.20<br>\$610.02 |                     | Vanpool         |                        | \$0.45<br>\$0.70      |                     | \$15.82<br>\$11.57       |                         | 0.2        |              | 7.2           |
| Hybrid Rail                                 |                     | \$24.45                |                     | \$610.02             |                     | Hybrid Rail     |                        | \$0.79                |                     | \$11.57<br><b>\$8.01</b> |                         | 2.1<br>1.7 |              | 52.8          |
| Total                                       |                     | \$13.48                |                     | \$252.63             |                     | Total           |                        | \$0.64                |                     | \$ <b>0.</b> 01          |                         | 1.7        |              | 31.6          |
| Operating Expense per Vehicle               |                     | Operating Expense      |                     |                      | enger Trip per Vehi | - 1             | perating Expense per V |                       |                     |                          |                         |            |              |               |