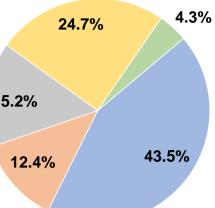

|                                             |                     |                        | <b>General Info</b> | ormation             |                     |                 |                        |                       |                     |                          | Financial I             | nformatio  | on           |               |
|---------------------------------------------|---------------------|------------------------|---------------------|----------------------|---------------------|-----------------|------------------------|-----------------------|---------------------|--------------------------|-------------------------|------------|--------------|---------------|
| <b>Urbanized Area Stati</b>                 | stics - 2010 Census | Servio                 | n                   | Database Information |                     |                 |                        | Source                | s of Operating      | Operating Funding Sour   |                         |            |              |               |
| New York-Newark, NY-NJ-CT                   |                     | 3,489,897,839 <b>/</b> | Annual Passenge     | r Miles (PMT)        |                     | NTDID:          | 20080                  |                       | F                   | are Revenues             | \$997,242,799           | 43.5%      |              |               |
| 3,450 <b>Square</b>                         | e Miles             | 277,012,293 <b>/</b>   | nnual Unlinked      | Trips (UPT)          |                     | Reporter Type:  | Full Reporter          |                       |                     | Local Funds              | \$284,619,950           | 12.4%      |              | 4.3           |
| 18,351,295 <b>Population</b>                |                     | 924,159 <b>/</b>       | verage Weekday      | / Unlinked Trips     |                     |                 |                        |                       |                     | State Funds              | \$348,142,147           | 15.2%      | 24.          | .7% 4.3       |
| 1 <b>Pop. R</b>                             | ank out of 498 UZAs | 418,229 <b>/</b>       | verage Saturday     | / Unlinked Trips     |                     |                 |                        |                       | Fede                | ral Assistance           | \$566,136,548           | 24.7%      |              |               |
| Other UZAs Served                           |                     | 298,662 <b>/</b>       | verage Sunday       | Unlinked Trips       |                     |                 |                        |                       |                     | Other Funds              | \$98,601,498            | 4.3%       |              |               |
| See Below                                   |                     |                        |                     |                      |                     |                 |                        | Total O               | perating F          | unds Expended            | \$2,294,742,942         | 100.0%     | 15.2%        | $\rightarrow$ |
| Service Area Statistic                      | S                   | Servic                 | e Supplied          |                      |                     |                 |                        |                       | Sou                 | rces of Capital          | Funds Expended          |            | 12.4%        | 43.5%         |
| 5,325 Square Miles<br>10,594,013 Population |                     | 164,484,797 <b>/</b>   | Annual Vehicle R    | evenue Miles (VRM)   |                     |                 |                        |                       | F                   | are Revenues             | \$0                     | 0.0%       |              |               |
|                                             |                     | 8,779,019 <b>/</b>     | nnual Vehicle R     | evenue Hours (VRH    | )                   |                 |                        |                       |                     | Local Funds              | \$334,910,260           | 73.2%      |              |               |
|                                             |                     | 4,056 <b>\</b>         | ehicles Operate     | d in Maximum Servi   | ce (VOMS)           |                 |                        |                       |                     | State Funds              | \$0                     | 0.0%       |              |               |
|                                             |                     | 4,564 <b>V</b>         | ehicles Available   | e for Maximum Serv   | vice (VAMS)         |                 |                        |                       | Fede                | ral Assistance           | \$122,909,085           | 26.8%      |              |               |
|                                             |                     |                        |                     |                      |                     |                 |                        |                       |                     | Other Funds              | \$0                     | 0.0%       | Capital Fu   | Inding Sourc  |
|                                             |                     |                        | Modal Char          | acteristics          |                     |                 |                        | Tota                  | I Capital F         | unds Expended            | \$457,819,345           | 100.0%     |              |               |
|                                             | Vehicles C          | •                      |                     |                      |                     |                 |                        |                       |                     |                          |                         |            |              | 26.8%         |
| Modal Overview                              | in Maximum Service  |                        |                     |                      | s of Capital Funds  |                 |                        |                       | Summary of Operatir |                          | ng Expenses (OE)        |            |              |               |
|                                             | Directly            | Purchased              | Revenue             |                      | Facilities and      |                 | <b>_</b> , .           |                       | • • • • •           |                          | • • • • • • • • • • • • |            |              |               |
| Mode                                        | Operated            | Transportation         | Vehicles            | Guideways            | Stations            |                 | Total                  |                       | •                   | ages, Benefits           | \$1,336,900,090         | 60.3%      |              |               |
| Commuter Rail                               | 1,267               | -                      | \$73,013,214        | \$115,170,934        | \$33,766,569        |                 | \$270,681,526          | _                     |                     | and Supplies             | \$259,866,992           | 11.7%      |              |               |
| Demand Response                             | -                   | 474                    | \$11,849,678        | \$2,925,826          | \$539,700           |                 | \$15,315,204           |                       |                     | Fransportation           | \$189,795,590           | 8.6%       |              |               |
| Light Rail                                  | 14                  | 42                     | \$8,955,751         | \$63,604,674         | \$19,765,362        |                 | \$92,617,371           |                       | •                   | ting Expenses            | \$431,250,924           | 19.4%      | 70 /         |               |
| Bus                                         | 1,857 1             | 182 1                  | \$60,834,358        | \$10,982,102         | \$5,598,331         | \$452,596       | \$77,867,387           |                       |                     | ating Expenses           | \$2,217,813,596         | 100.0%     | 73.2         | 2%            |
| Vanpool                                     | -                   | 204                    | \$0                 | \$860,668            | \$179,900           |                 | \$1,040,568            |                       | •                   | Expenditures             | \$76,929,346            |            |              |               |
| Hybrid Rail                                 | -                   | 16                     | \$0                 | \$0                  | \$51,400            | · ·             | \$297,289              | F                     |                     | Fransportation           | <b>^</b>                |            |              |               |
| Total                                       | 3,138               | 918                    | \$154,653,001       | \$193,544,204        | \$59,901,262        | \$49,720,878    | \$457,819,345          |                       | (Reporte            | ed Separately)           | \$0                     |            |              |               |
| Operation Characteristics                   |                     |                        |                     |                      |                     |                 |                        |                       | •                   | hicles Available         | Vehicles Operated       |            |              | Average       |
|                                             | Operating           |                        | Uses of             | Annual               | Annual              |                 | Annual Vehicle         |                       | ctional             | for Maximum              | in Maximum              | _          |              | Fleet Age in  |
| Mode                                        | Expenses            | Fare Revenues          | Capital Funds       | •                    | Unlinked Trips      |                 | Revenue Hours          |                       | e Miles             | Service                  | Service                 | Sp         | are Vehicles | Years         |
| Commuter Rail                               | \$1,022,642,280     | \$582,194,827          | \$270,681,526       | 2,090,913,150        | 90,872,267          | 61,393,168      | 1,854,688              | 1                     | ,001.8              | 1,350                    | 1,267                   |            | 6.2%         | 17.6          |
| Demand Response                             | \$94,726,826        | \$2,876,117            | \$15,315,204        | 9,454,903            | 1,550,589           |                 | 886,102                |                       | 0.0                 | 474                      | 474                     |            | 0.0%         | 3.7           |
| Light Rail                                  | \$99,473,812        | \$21,145,918           | \$92,617,371        | 73,465,108           | 21,175,280          |                 | 164,900                |                       | 46.5                | 73                       | 56                      |            | 23.3%        | 14.1          |
| Bus                                         | \$956,997,264 1     | \$386,518,597 1        | \$77,867,387        | 1,248,560,417        | 159,895,729         |                 | 5,714,354              |                       | 0.5                 | 2,437                    | 2,039 1                 |            | 16.3%        | 8.3           |
| Vanpool                                     | \$12,207,787        | \$2,192,372            | \$1,040,568         | 27,231,268           | 771,732             |                 | 106,902                |                       | 0.0                 | 210                      | 204                     |            | 2.9%         | 1.7           |
| Hybrid Rail                                 | \$31,765,627        | \$2,314,968            | \$297,289           | 40,272,993           | 2,746,696           |                 | 52,073                 |                       | 69.7                | 20                       | 16                      |            | 20.0%        | 14.(          |
| Total                                       | \$2,217,813,596     | \$997,242,799          | \$457,819,345       | 3,489,897,839        | 277,012,293         | 164,484,797     | 8,779,019              |                       | ,118.5              | 4,564                    | 4,056                   |            | 11.1%        |               |
| Performance Measures                        |                     |                        | vice Efficiency     |                      |                     | -               |                        | Service Effectiveness |                     |                          |                         |            |              |               |
| Mada                                        | -                   | ting Expenses per      | -                   | ating Expenses per   |                     | Made            | Operating Exp          | -                     | -                   | g Expenses per           | Unlinked                | • •        |              | ked Trips per |
|                                             | ver                 | nicle Revenue Mile     | ver                 | hicle Revenue Hour   |                     | Mode            | Passe                  | enger Mile            | Unlinked            | Passenger Trip           | Vehicle Reve            |            | venicie R    | evenue Hou    |
| Commuter Rail                               |                     | \$16.66                |                     | \$551.38             |                     | Commuter Rail   |                        | \$0.49                |                     | \$11.25                  |                         | 1.5        |              | 49.0          |
| Demand Response                             |                     | \$6.37                 |                     | \$106.90             |                     | Demand Response | Э                      | \$10.02               |                     | \$61.09                  |                         | 0.1        |              | 1.8           |
| Light Rail                                  |                     | \$40.38<br>\$12.00     |                     | \$603.24<br>\$167.47 |                     | Light Rail      |                        | \$1.35<br>\$0.77      |                     | \$4.70                   |                         | 8.6        |              | 128.4         |
| Bus                                         |                     | \$12.00                |                     | \$167.47             |                     | Bus             |                        | \$0.77<br>\$0.45      |                     | \$5.99<br>\$15.82        |                         | 2.0        |              | 28.0          |
| Vanpool                                     |                     | \$2.60                 |                     | \$114.20<br>\$610.02 |                     | Vanpool         |                        | \$0.45<br>\$0.70      |                     | \$15.82<br>\$11.57       |                         | 0.2        |              | 7.2           |
| Hybrid Rail                                 |                     | \$24.45                |                     | \$610.02             |                     | Hybrid Rail     |                        | \$0.79                |                     | \$11.57<br><b>\$8.01</b> |                         | 2.1<br>1.7 |              | 52.8          |
| Total                                       |                     | \$13.48                |                     | \$252.63             |                     | Total           |                        | \$0.64                |                     | \$ <b>0.</b> 01          |                         | 1.7        |              | 31.6          |
| Operating Expense per Vehicle               |                     | Operating Expense      |                     |                      | enger Trip per Vehi | - 1             | perating Expense per V |                       |                     |                          |                         |            |              |               |