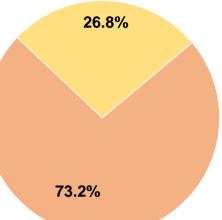

|                                             |                     |                        | <b>General Info</b> | ormation             |                     |                 |                        |                       |                     |                          | Financial I             | nformatio  | on           |               |
|---------------------------------------------|---------------------|------------------------|---------------------|----------------------|---------------------|-----------------|------------------------|-----------------------|---------------------|--------------------------|-------------------------|------------|--------------|---------------|
| <b>Urbanized Area Stati</b>                 | stics - 2010 Census | Servio                 | n                   | Database Information |                     |                 |                        | Source                | s of Operating      | Operating Funding Sour   |                         |            |              |               |
| New York-Newark, NY-NJ-CT                   |                     | 3,489,897,839 <b>/</b> | Annual Passenge     | r Miles (PMT)        |                     | NTDID:          | 20080                  |                       | F                   | are Revenues             | \$997,242,799           | 43.5%      |              |               |
| 3,450 <b>Square</b>                         | e Miles             | 277,012,293 <b>/</b>   | nnual Unlinked      | Trips (UPT)          |                     | Reporter Type:  | Full Reporter          |                       |                     | Local Funds              | \$284,619,950           | 12.4%      |              | 4.3           |
| 18,351,295 <b>Population</b>                |                     | 924,159 <b>/</b>       | verage Weekday      | / Unlinked Trips     |                     |                 |                        |                       |                     | State Funds              | \$348,142,147           | 15.2%      | 24.          | .7% 4.3       |
| 1 <b>Pop. R</b>                             | ank out of 498 UZAs | 418,229 <b>/</b>       | verage Saturday     | / Unlinked Trips     |                     |                 |                        |                       | Fede                | ral Assistance           | \$566,136,548           | 24.7%      |              |               |
| Other UZAs Served                           |                     | 298,662 <b>/</b>       | verage Sunday       | Unlinked Trips       |                     |                 |                        |                       |                     | Other Funds              | \$98,601,498            | 4.3%       |              |               |
| See Below                                   |                     |                        |                     |                      |                     |                 |                        | Total O               | perating F          | unds Expended            | \$2,294,742,942         | 100.0%     | 15.2%        | $\rightarrow$ |
| Service Area Statistic                      | S                   | Servic                 | e Supplied          |                      |                     |                 |                        |                       | Sou                 | rces of Capital          | Funds Expended          |            | 12.4%        | 43.5%         |
| 5,325 Square Miles<br>10,594,013 Population |                     | 164,484,797 <b>/</b>   | Annual Vehicle R    | evenue Miles (VRM)   |                     |                 |                        |                       | F                   | are Revenues             | \$0                     | 0.0%       |              |               |
|                                             |                     | 8,779,019 <b>/</b>     | nnual Vehicle R     | evenue Hours (VRH    | )                   |                 |                        |                       |                     | Local Funds              | \$334,910,260           | 73.2%      |              |               |
|                                             |                     | 4,056 <b>\</b>         | ehicles Operate     | d in Maximum Servi   | ce (VOMS)           |                 |                        |                       |                     | State Funds              | \$0                     | 0.0%       |              |               |
|                                             |                     | 4,564 <b>V</b>         | ehicles Available   | e for Maximum Serv   | vice (VAMS)         |                 |                        |                       | Fede                | ral Assistance           | \$122,909,085           | 26.8%      |              |               |
|                                             |                     |                        |                     |                      |                     |                 |                        |                       |                     | Other Funds              | \$0                     | 0.0%       | Capital Fu   | Inding Sourc  |
|                                             |                     |                        | Modal Char          | acteristics          |                     |                 |                        | Tota                  | I Capital F         | unds Expended            | \$457,819,345           | 100.0%     |              |               |
|                                             | Vehicles C          | •                      |                     |                      |                     |                 |                        |                       |                     |                          |                         |            |              | 26.8%         |
| Modal Overview                              | in Maximum Service  |                        |                     |                      | s of Capital Funds  |                 |                        |                       | Summary of Operatir |                          | ng Expenses (OE)        |            |              |               |
|                                             | Directly            | Purchased              | Revenue             |                      | Facilities and      |                 | <b>_</b> , .           |                       | • • • • •           |                          | • • • • • • • • • • • • |            |              |               |
| Mode                                        | Operated            | Transportation         | Vehicles            | Guideways            | Stations            |                 | Total                  |                       | •                   | ages, Benefits           | \$1,336,900,090         | 60.3%      |              |               |
| Commuter Rail                               | 1,267               | -                      | \$73,013,214        | \$115,170,934        | \$33,766,569        |                 | \$270,681,526          | _                     |                     | and Supplies             | \$259,866,992           | 11.7%      |              |               |
| Demand Response                             | -                   | 474                    | \$11,849,678        | \$2,925,826          | \$539,700           |                 | \$15,315,204           |                       |                     | Fransportation           | \$189,795,590           | 8.6%       |              |               |
| Light Rail                                  | 14                  | 42                     | \$8,955,751         | \$63,604,674         | \$19,765,362        |                 | \$92,617,371           |                       | •                   | ting Expenses            | \$431,250,924           | 19.4%      | 70 /         |               |
| Bus                                         | 1,857 1             | 182 1                  | \$60,834,358        | \$10,982,102         | \$5,598,331         | \$452,596       | \$77,867,387           |                       |                     | ating Expenses           | \$2,217,813,596         | 100.0%     | 73.2         | 2%            |
| Vanpool                                     | -                   | 204                    | \$0                 | \$860,668            | \$179,900           |                 | \$1,040,568            |                       | •                   | Expenditures             | \$76,929,346            |            |              |               |
| Hybrid Rail                                 | -                   | 16                     | \$0                 | \$0                  | \$51,400            | · ·             | \$297,289              | F                     |                     | Fransportation           | <b>^</b>                |            |              |               |
| Total                                       | 3,138               | 918                    | \$154,653,001       | \$193,544,204        | \$59,901,262        | \$49,720,878    | \$457,819,345          |                       | (Reporte            | ed Separately)           | \$0                     |            |              |               |
| Operation Characteristics                   |                     |                        |                     |                      |                     |                 |                        |                       | •                   | hicles Available         | Vehicles Operated       |            |              | Average       |
|                                             | Operating           |                        | Uses of             | Annual               | Annual              |                 | Annual Vehicle         |                       | ctional             | for Maximum              | in Maximum              | _          |              | Fleet Age in  |
| Mode                                        | Expenses            | Fare Revenues          | Capital Funds       | •                    | Unlinked Trips      |                 | Revenue Hours          |                       | e Miles             | Service                  | Service                 | Sp         | are Vehicles | Years         |
| Commuter Rail                               | \$1,022,642,280     | \$582,194,827          | \$270,681,526       | 2,090,913,150        | 90,872,267          | 61,393,168      | 1,854,688              | 1                     | ,001.8              | 1,350                    | 1,267                   |            | 6.2%         | 17.6          |
| Demand Response                             | \$94,726,826        | \$2,876,117            | \$15,315,204        | 9,454,903            | 1,550,589           |                 | 886,102                |                       | 0.0                 | 474                      | 474                     |            | 0.0%         | 3.7           |
| Light Rail                                  | \$99,473,812        | \$21,145,918           | \$92,617,371        | 73,465,108           | 21,175,280          |                 | 164,900                |                       | 46.5                | 73                       | 56                      |            | 23.3%        | 14.1          |
| Bus                                         | \$956,997,264 1     | \$386,518,597 1        | \$77,867,387        | 1,248,560,417        | 159,895,729         |                 | 5,714,354              |                       | 0.5                 | 2,437                    | 2,039 1                 |            | 16.3%        | 8.3           |
| Vanpool                                     | \$12,207,787        | \$2,192,372            | \$1,040,568         | 27,231,268           | 771,732             |                 | 106,902                |                       | 0.0                 | 210                      | 204                     |            | 2.9%         | 1.7           |
| Hybrid Rail                                 | \$31,765,627        | \$2,314,968            | \$297,289           | 40,272,993           | 2,746,696           |                 | 52,073                 |                       | 69.7                | 20                       | 16                      |            | 20.0%        | 14.(          |
| Total                                       | \$2,217,813,596     | \$997,242,799          | \$457,819,345       | 3,489,897,839        | 277,012,293         | 164,484,797     | 8,779,019              |                       | ,118.5              | 4,564                    | 4,056                   |            | 11.1%        |               |
| Performance Measures                        |                     |                        | vice Efficiency     |                      |                     | -               |                        | Service Effectiveness |                     |                          |                         |            |              |               |
| Mada                                        | -                   | ting Expenses per      | -                   | ating Expenses per   |                     | Made            | Operating Exp          | -                     | -                   | g Expenses per           | Unlinked                | • •        |              | ked Trips per |
|                                             | ver                 | nicle Revenue Mile     | ver                 | hicle Revenue Hour   |                     | Mode            | Passe                  | enger Mile            | Unlinked            | Passenger Trip           | Vehicle Reve            |            | venicie R    | evenue Hou    |
| Commuter Rail                               |                     | \$16.66                |                     | \$551.38             |                     | Commuter Rail   |                        | \$0.49                |                     | \$11.25                  |                         | 1.5        |              | 49.0          |
| Demand Response                             |                     | \$6.37                 |                     | \$106.90             |                     | Demand Response | Э                      | \$10.02               |                     | \$61.09                  |                         | 0.1        |              | 1.8           |
| Light Rail                                  |                     | \$40.38<br>\$12.00     |                     | \$603.24<br>\$167.47 |                     | Light Rail      |                        | \$1.35<br>\$0.77      |                     | \$4.70                   |                         | 8.6        |              | 128.4         |
| Bus                                         |                     | \$12.00                |                     | \$167.47             |                     | Bus             |                        | \$0.77<br>\$0.45      |                     | \$5.99<br>\$15.82        |                         | 2.0        |              | 28.0          |
| Vanpool                                     |                     | \$2.60                 |                     | \$114.20<br>\$610.02 |                     | Vanpool         |                        | \$0.45<br>\$0.70      |                     | \$15.82<br>\$11.57       |                         | 0.2        |              | 7.2           |
| Hybrid Rail                                 |                     | \$24.45                |                     | \$610.02             |                     | Hybrid Rail     |                        | \$0.79                |                     | \$11.57<br><b>\$8.01</b> |                         | 2.1<br>1.7 |              | 52.8          |
| Total                                       |                     | \$13.48                |                     | \$252.63             |                     | Total           |                        | \$0.64                |                     | \$ <b>0.</b> 01          |                         | 1.7        |              | 31.6          |
| Operating Expense per Vehicle               |                     | Operating Expense      |                     |                      | enger Trip per Vehi | - 1             | perating Expense per V |                       |                     |                          |                         |            |              |               |