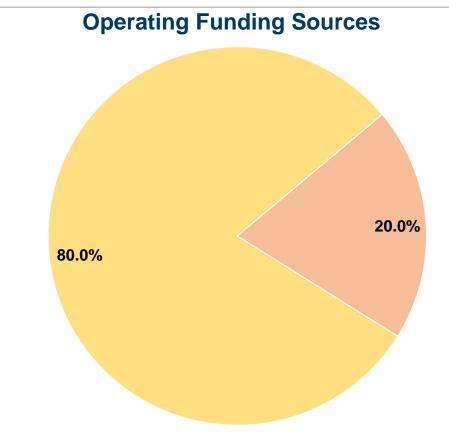

# Sources of Operating Funds Expended Fare Revenues \$0 0

 Fare Revenues
 \$0
 0.0%

 Local Funds
 \$38,025
 20.0%

 State Funds
 \$0
 0.0%

 Federal Assistance
 \$152,101
 80.0%

 Other Funds
 \$0
 0.0%

 Total Operating Funds Expended
 \$190,126
 100.0%