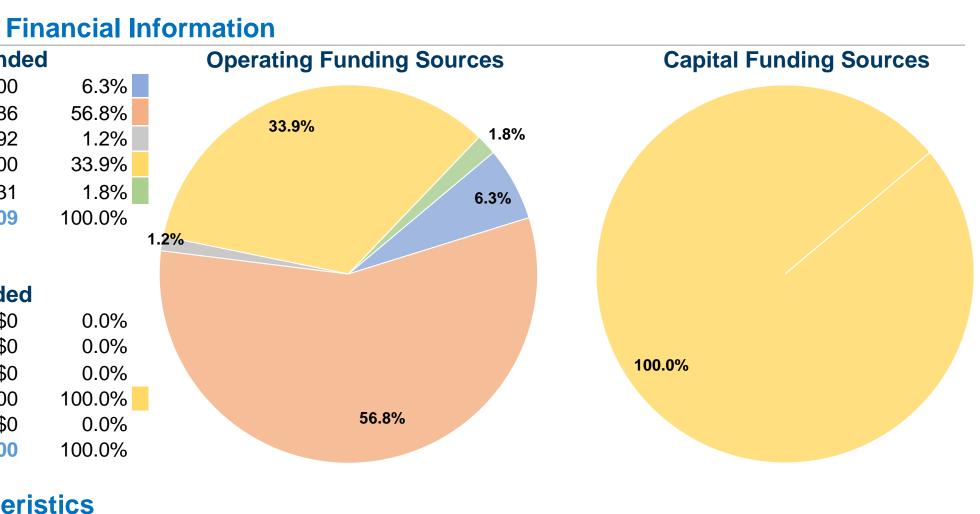

# Sources of Operating Funds ExpendedFare Revenues\$168,300Local Funds\$1,517,486State Funds\$32,992Federal Assistance\$906,700Other Funds\$46,831Total Operating Funds Expended\$2,672,309

# **Sources of Capital Funds Expended**

| Fare Revenues                | \$0       |
|------------------------------|-----------|
| Local Funds                  | \$0       |
| State Funds                  | \$0       |
| Federal Assistance           | \$275,000 |
| Other Funds                  | \$0       |
| Total Capital Funds Expended | \$275,000 |