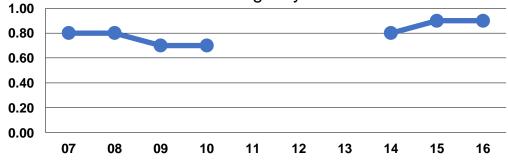

### Unlinked Passenger Trips per Vehicle Revenue Mile: Agency Total

|              | Service Effectiveness              |                                       |                                       |
|--------------|------------------------------------|---------------------------------------|---------------------------------------|
| Mada         | Operating Expenses<br>per Unlinked | Unlinked Trips per<br>Vehicle Revenue | Unlinked Trips per<br>Vehicle Revenue |
| Mode         | Passenger Trip                     | Mile                                  | Hour                                  |
| Commuter Bus | \$7.68                             | 0.3                                   | 8.2                                   |
| Bus          | \$4.30                             | 1.1                                   | 16.2                                  |
| Total        | \$4.55                             | 0.9                                   | 15.1                                  |