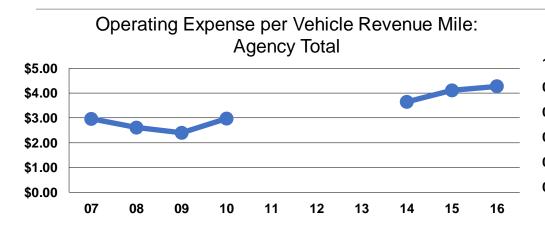

### **Service Efficiency**

| Mode         | Operating Expenses per<br>Vehicle Revenue Mile | Operating Expenses per<br>Vehicle Revenue Hour |
|--------------|------------------------------------------------|------------------------------------------------|
| Commuter Bus | \$2.30                                         | \$62.91                                        |
| Bus          | \$4.85                                         | \$69.77                                        |
| Total        | \$4.27                                         | \$68.84                                        |