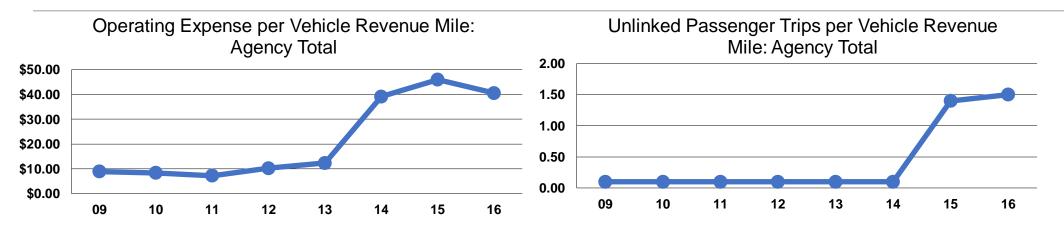

# **Service Efficiency**

| Mada                     | Operating Expenses per          | Operating Expenses per           |
|--------------------------|---------------------------------|----------------------------------|
| <b>Mode</b><br>Ferryboat | Vehicle Revenue Mile<br>\$40.56 | Vehicle Revenue Hour<br>\$348.96 |
| Total                    | \$40.56                         | \$348.96                         |

|           | Service Effectiveness              |                                       |                                       |
|-----------|------------------------------------|---------------------------------------|---------------------------------------|
|           | Operating Expenses<br>per Unlinked | Unlinked Trips per<br>Vehicle Revenue | Unlinked Trips per<br>Vehicle Revenue |
| Mode      | Passenger Trip                     | Mile                                  | Hour                                  |
| Ferryboat | \$27.03                            | 1.5                                   | 12.9                                  |
| Total     | \$27.03                            | 1.5                                   | 12.9                                  |