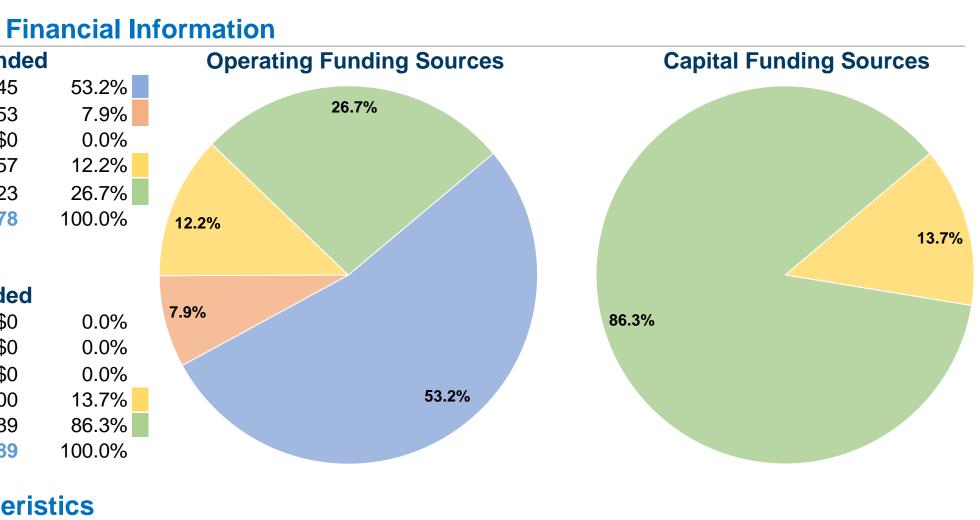

#### **Sources of Operating Funds Expended** \$289,845 Fare Revenues \$42,953 Local Funds \$0 State Funds Federal Assistance \$66,557 Other Funds \$145,723 **Total Operating Funds Expended** \$545,078

**Sources of Capital Funds Expended** 

| -                            | -         |
|------------------------------|-----------|
| Fare Revenues                | \$0       |
| Local Funds                  | \$0       |
| State Funds                  | \$0       |
| Federal Assistance           | \$100,000 |
| Other Funds                  | \$629,989 |
| Total Capital Funds Expended | \$729,989 |
|                              |           |