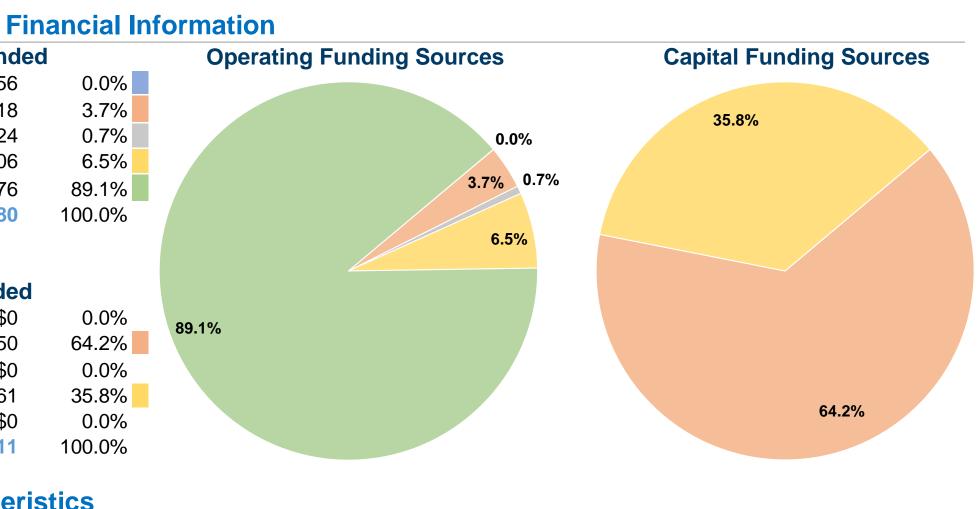

#### Sources of Operating Funds Expended Fare Revenues \$556 Local Funds \$98,018 State Funds \$17,724 Federal Assistance \$172,206 Other Funds \$2,366,476

Total Operating Funds Expended\$2,654,980

#### **Sources of Capital Funds Expended**

| Fare Revenues                | \$0      |
|------------------------------|----------|
| Local Funds                  | \$24,150 |
| State Funds                  | \$0      |
| Federal Assistance           | \$13,461 |
| Other Funds                  | \$0      |
| Total Capital Funds Expended | \$37,611 |