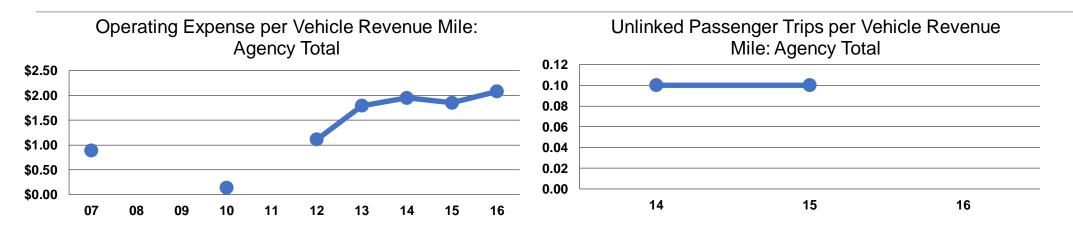

#### **Service Efficiency**

|                 | <b>Operating Expenses per</b> | <b>Operating Expenses per</b> |  |
|-----------------|-------------------------------|-------------------------------|--|
| Mode            | Vehicle Revenue Mile          | Vehicle Revenue Hour          |  |
| Demand Response | \$2.08                        | \$72.68                       |  |
| Total           | \$2.08                        | \$72.68                       |  |

|                 | Service Effectiveness              |                                       |                                       |  |
|-----------------|------------------------------------|---------------------------------------|---------------------------------------|--|
|                 | Operating Expenses<br>per Unlinked | Unlinked Trips per<br>Vehicle Revenue | Unlinked Trips per<br>Vehicle Revenue |  |
| Mode            | Passenger Trip                     | Mile                                  | Hour                                  |  |
| Demand Response | \$44.45                            | 0.1                                   | 1.6                                   |  |
| Total           | \$44.45                            | 0.0                                   | 1.6                                   |  |