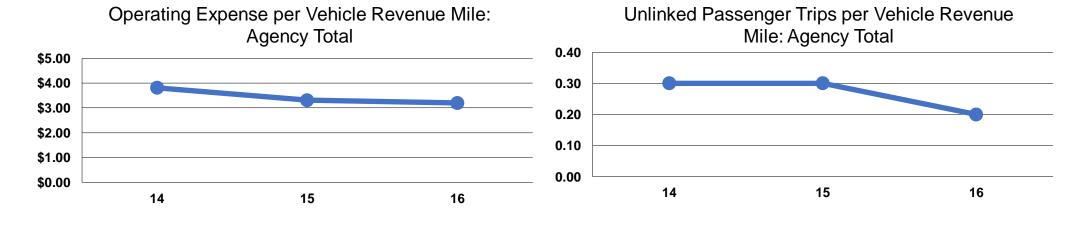

#### **Service Efficiency**

| Mode            | Operating Expenses per<br>Vehicle Revenue Mile | Operating Expenses per<br>Vehicle Revenue Hour |
|-----------------|------------------------------------------------|------------------------------------------------|
| Demand Response | \$3.34                                         | \$55.08                                        |
| Bus             | \$2.94                                         | \$38.30                                        |
| Total           | \$3.20                                         | \$48.32                                        |

#### **Service Effectiveness**

| Mode            | Operating Expenses per Unlinked Passenger Trip | Unlinked Trips per<br>Vehicle Revenue<br>Mile | Unlinked Trips per<br>Vehicle Revenue<br>Hour |
|-----------------|------------------------------------------------|-----------------------------------------------|-----------------------------------------------|
| Demand Response | \$31.68                                        | 0.1                                           | 1.7                                           |
| Bus             | \$6.24                                         | 0.5                                           | 6.1                                           |
| Total           | \$13.76                                        | 0.2                                           | 3.5                                           |