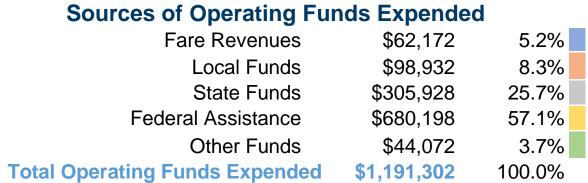

## **Summary of Operating Expenses (OE)**

\$1,191,302 Total Operating Expenses

#### **Sources of Capital Funds Expended**

Fare Revenues \$0
Local Funds \$0
State Funds \$0
Federal Assistance \$0
Other Funds \$0

Total Capital Funds Expended \$0