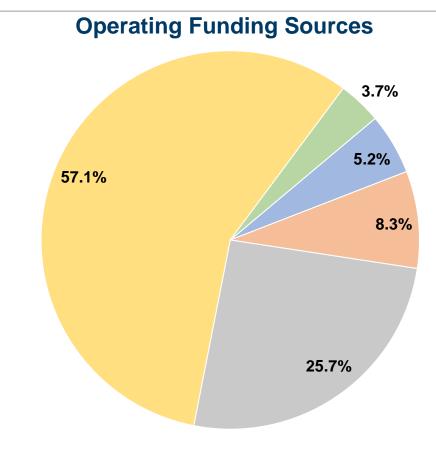

## **Summary of Operating Expenses (OE)**

\$1,191,302 Total Operating Expenses

#### **Sources of Capital Funds Expended**

Fare Revenues \$0
Local Funds \$0
State Funds \$0
Federal Assistance \$0
Other Funds \$0

Total Capital Funds Expended \$0