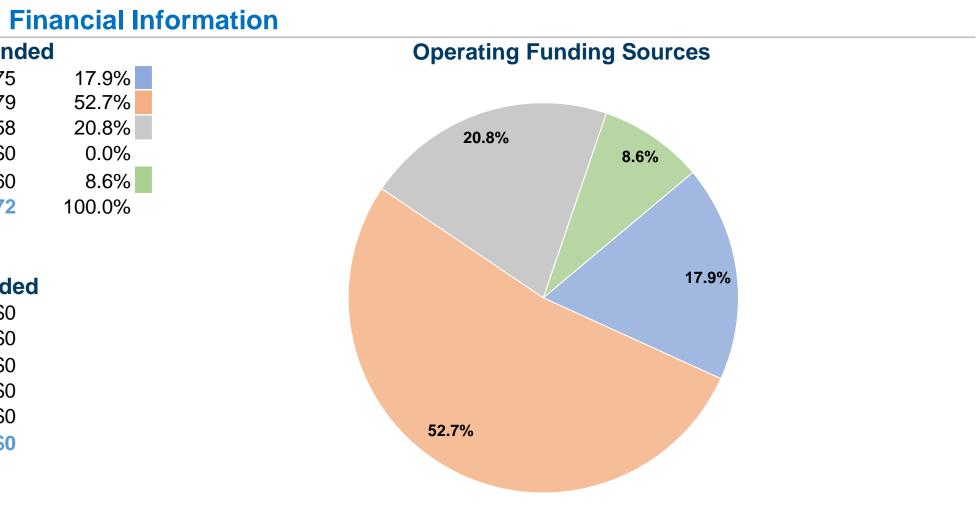

### Notes:

<sup>a</sup>Demand Response - Taxi (DT) and non-dedicated fleets do not report fleet age data.

| Sources of Operating Fur       | nds Expended |
|--------------------------------|--------------|
| Fare Revenues                  | \$7,375      |
| Local Funds                    | \$21,679     |
| State Funds                    | \$8,558      |
| Federal Assistance             | \$0          |
| Other Funds                    | \$3,560      |
| Total Operating Funds Expended | \$41,172     |