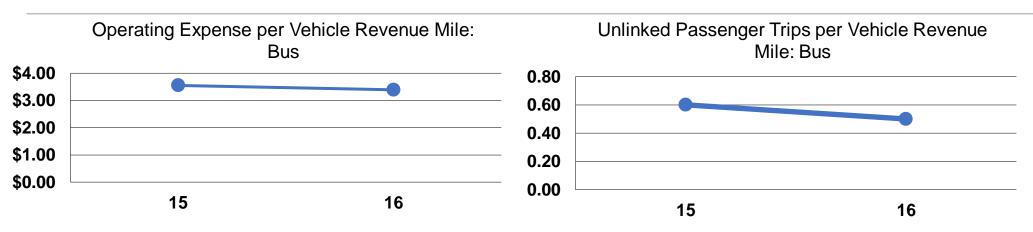

# **Vehicles Operated** at Maximum Service

| Mode<br>Bus<br>Total | Directly<br>Operated Tr<br>-                   | Purchased<br>ransportation<br>3<br>3 | <b>Operating</b><br><b>Expenses</b><br>\$500,686<br><b>\$500,686</b> | Fare<br>Revenues<br>\$58,754<br><b>\$58,754</b> | Uses of<br>Capital<br>Funds<br>\$0<br><b>\$0</b> | Annual<br>Unlinked Trips<br>74,304<br>74,304 | Annual Vehicle<br>Revenue Miles<br>147,603<br>147,603 | Annual Vehicle<br>Revenue Hours<br>8,990<br>8,990 | Average Fleet Age<br>in Years <sup>a</sup><br>4.0 |
|----------------------|------------------------------------------------|--------------------------------------|----------------------------------------------------------------------|-------------------------------------------------|--------------------------------------------------|----------------------------------------------|-------------------------------------------------------|---------------------------------------------------|---------------------------------------------------|
| Performance Measures | Service E                                      | Efficiency                           |                                                                      |                                                 |                                                  |                                              |                                                       | Service Effectiveness                             |                                                   |
| Mode                 | Operating Expenses per<br>Vehicle Revenue Mile | Operating                            | Expenses per<br>Revenue Hour                                         |                                                 | N                                                | lode                                         | Operating Expenses per Unlinked                       |                                                   | Unlinked Trips per<br>Vehicle Revenue<br>Hour     |
| Bus<br>Total         | \$3.39<br><b>\$3.39</b>                        |                                      | \$55.69<br><b>\$55.69</b>                                            |                                                 | В                                                | sus<br>otal                                  | \$6.74<br><b>\$6.74</b>                               | 0.5<br>0.5                                        | 8.3<br>8.3                                        |

| Mode  | Operating Expenses per<br>Vehicle Revenue Mile | Operating Expenses per<br>Vehicle Revenue Hour |
|-------|------------------------------------------------|------------------------------------------------|
| Bus   | \$3.39                                         | \$55.69                                        |
| Total | <b>\$3.39</b>                                  | <b>\$55.69</b>                                 |