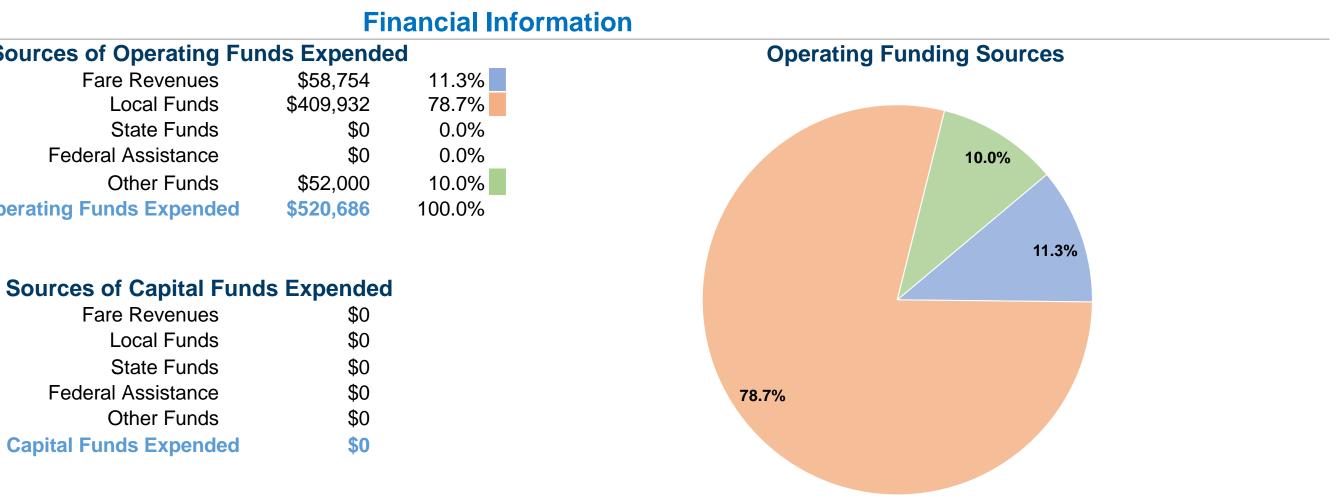

1,873 Square Miles 4,181,019 **Population** 10 Pop. Rank out of 498 UZAs

| Sources of Operating Fur       | nds Expende |
|--------------------------------|-------------|
| Fare Revenues                  | \$58,754    |
| Local Funds                    | \$409,932   |
| State Funds                    | \$0         |
| Federal Assistance             | \$0         |
| Other Funds                    | \$52,000    |
| Total Operating Funds Expended | \$520,686   |
|                                |             |

Fare Revenues

Federal Assistance

**Total Capital Funds Expended** 

Local Funds

State Funds

Other Funds