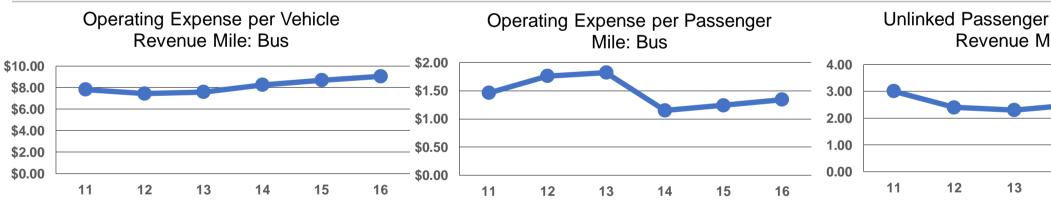

| Vierberup, CT 5288,001 Annual Passinger Miles (PMT) NTP: 10128 Fare Reviews 52,201,418 1484 62,201 148,538 Population 1498 UZAs 52,001 448 UZA                                                                                                                                                                                                                                                                                                                                                  |                                                |                          |                                  | <b>General Info</b> | ormation           |                      |                |                       |                       |                                       | Financial I       | nformatio  | on      |
|---------------------------------------------------------------------------------------------------------------------------------------------------------------------------------------------------------------------------------------------------------------------------------------------------------------------------------------------------------------------------------------------------------------------------------------------------------------------------------------------------------------------------------------------------------------------------------------------------------------------------------------------------------------------------------------------------------------------------------------------------------------------------------------------------------------------------------------------------------------------------------------------------------------------------------------------------------------------------------------------------------------------------------------------------------------------------------------------------------------------------------------------------------------------------------------------------------------------------------------------------------------------------------------------------------------------------------------------------------------------------------------------------------------------------------------------------------------------------------------------------------------------------------------------------------------------------------------------------------------------------------------------------------------------------------------------------------------------------------------------------------------------------------------------------------------------------------------------------------------------------------------------------------------------------------------------------------------------------------------------------------------------------------------------------------------------------------------------------------------------------------------------------------------------------------------------------------------------------------------------------------------------------------------------------------------------------------------------------------------------------------------------------------------------------------------------------------------------------------|------------------------------------------------|--------------------------|----------------------------------|---------------------|--------------------|----------------------|----------------|-----------------------|-----------------------|---------------------------------------|-------------------|------------|---------|
| ***   0 Square Miles   2,745,107 Annual Uninked Trips   2,745,107 Annual Uninked Trips   0 Square Miles   5,719 Arrange Standary Uninked Trips   0 Square Miles   1,05 Book Annual Uninked Trips   0 Square Miles   1,06 Annual Vehicle Revenue Miles (VRM)   1,05 Book Annual Vehicle Revenue Miles (VRM)   1,05 B                                                                                                                                                                                                                                                                                                                                                                                                                                                                                                                                                                                                                                                                                                                                                                                                                                                                                                                          | <b>Urbanized Area Statistics - 2010 Census</b> |                          | Servio                           | n                   |                    | Database Information |                |                       | • • •                 |                                       |                   |            |         |
| 111.355 Population   0.505 Average Weekday Unithed Trips   State Funds   511.39.008   80.0%     0116 PLASS Population   2.022 Average Sunday Unithed Trips   Conter Trins   State Funds   State State   State Funds   State State   State Funds                                                                                                                                                                                                                                                                                                                                                                                                                                                                                                                                                                                                                                                                                                                                                                                                                                                                                                                                                                                                                                                                                                                                                                                                                                                                                                                                                                       | Waterbury, CT                                  |                          |                                  |                     |                    | <b>NTDID:</b> 10128  |                |                       |                       |                                       |                   |            |         |
| 115 Pop. Faxtor und v488 UZAs   5.119 Average Saturday Unithed Trips   Faderal Assessmon   30   0.0%     106 Point UZA Second   202 Average Saturday Unithed Trips   Total Operating Funds Expanded   314.32.41   10.0%     Savice Average Saturday Unithed Trips   Service Supplied   114.32.01   Service Supplied   Site Funds   514.32.41   10.0%     Savice Average Saturday Unithed Trips   Service Average Saturday Unithed Trips   Service Average Saturday Unithed Trips   Service Complexity   Service Compo                                                                                                                                                                                                                                                                                                                                                                                                                                                                                                                                                                                                                                                                                                                                                                                                                                                                                                                                                                                                                                                                                                                                                                                            | -                                              |                          |                                  |                     | • • •              |                      | Reporter Type: | Full Reporter         |                       |                                       |                   |            |         |
| Other Lass Served<br>Two-but-words     2.022     Marage Sunday Unlinked Trips     Auroge Sunday Unlin                                                                                                                                                                                                                                                                                                                                                                                                                                                                                                                                                                                                                                                                                                                                                                                                                                                                                                                                                                  | · · · · · · · · · · · · · · · · · · ·          |                          |                                  |                     | •                  |                      |                |                       |                       |                                       |                   |            |         |
| 72 Nov Huvon, CT   Total Operating Funds Expended   \$14,822,410   100.095     Service Area Statistics<br>1138,201 Annual Vahicle Revenue Hours (VRH)<br>1143/23 Annual Vahicle Revenue Hours                                                                                                                                                                                                                                                                                                                     | 185 <b>Pop. Ran</b> l                          | k out of 498 UZAs        | 5,119 <b>A</b>                   | Average Saturday    | / Unlinked Trips   |                      |                |                       | Fe                    | ederal Assistance                     | \$0               | 0.0%       |         |
| Service Area Statistics<br>110 Square Miles<br>238.353 Population     Service Supplied<br>1.786.701 Annual Vehicle Revenue Miles (VRM)<br>70 Vehicles Operated<br>in Maximum Service (VMB)<br>70 Vehicles Operated<br>in Maximum Service (VMB)     Sources of Capital Funds Expanded<br>Statistics     Sources of Capital Funds<br>Statistics     Source of Capital Funds<br>Statistics                                                                                                                                                                                                                                                                                                                                                                                                                                                                                                                                                                                                                                                                                                                    | Other UZAs Served                              |                          | 2,022 <b>A</b>                   | Average Sunday      | Unlinked Trips     |                      |                |                       |                       | Other Funds                           | \$409,876         | 2.8%       |         |
| 110 Square Niles<br>238.853 Population   1.768.771 Annual Vehicle Sovenue Niles (VRM)<br>37.17 Vehicles Operated in Maximum Service (VOMS)<br>52.07 Niles   Fare Revenues<br>1.000 Times<br>52.07 Niles   500   0.07%<br>52.07 Niles   500   0.07%<br>94.35%<br>94.35%   0.07%<br>94.35%   0.05%<br>94.35%   0.                                                                                                                                                                                                                                                                                                                                                                                                                                                                                                                                                                                                                                                                                                                                                                                                                                                                                                                                                                                                                                                                             | 72 New Haven, CT                               |                          |                                  |                     |                    |                      |                |                       | <b>Total Operatin</b> | g Funds Expended                      | \$14,832,416      | 100.0%     |         |
| 110 Square Niles<br>238.853 Population   1.768.771 Annual Vehicle Sovenue Niles (VRM)<br>37.17 Vehicles Operated in Maximum Service (VOMS)<br>52.07 Niles   Fare Revenues<br>1.000 Times<br>52.07 Niles   500   0.07%<br>52.07 Niles   500   0.07%<br>94.35%<br>94.35%   0.07%<br>94.35%   0.05%<br>94.35%   0.                                                                                                                                                                                                                                                                                                                                                                                                                                                                                                                                                                                                                                                                                                                                                                                                                                                                                                                                                                                                                                                                             | Service Area Statistics                        |                          | Servic                           | e Supplied          |                    |                      |                |                       | s                     | ources of Capital                     | Funds Expended    |            | 80.     |
| 238.553 Population   149.753 Annual Vehicle Revenue Hours (VRH)                                                                                                                                                                                                                                                                                                                                                                                                                                                                                                                                                                                                                                                                                                                                                                                                                                                                                                                                                                                                                                                                                                                                                                                                                                                                                                                                                                                                                                                                                                                                                                                                                                                                                                                                                                                                                                                                                                                                                                                                                                                                                                                                                                                                                                                                                                                                                                                                                 |                                                | iles                     |                                  |                     | evenue Miles (VRM) |                      |                |                       | •                     | · · · · · · · · · · · · · · · · · · · | •                 | 0.0%       |         |
| State Funds   State Funds <td>-</td> <td></td> <td></td> <td></td> <td>· · ·</td> <td></td> <td></td> <td></td> <td></td> <td></td> <td></td> <td></td> <td></td>                                                                                                                                                                                                                                                                                                                                                                                                                                                                                                                                                                                                                                                                                                                                                                                                                                                                                                                                                                                                                                                                                                                                                                                                                                                                                                                                                                                                                                                                                                                                                                                   | -                                              |                          |                                  |                     | · · ·              |                      |                |                       |                       |                                       |                   |            |         |
| Node   Operating   Space                                                                                                                                                                                                                                                                                                                                                                                                                                                                                                                                                                                                                                                                                                                                                                                                                                                                                                                                                                                                                                                                                                                                                                                                                                                                                                                                                                                                                                                                                                                                                                                                                                                                                | 200,000 1 0pulatio                             |                          |                                  |                     | • •                |                      |                |                       |                       |                                       |                   |            |         |
| Modal Characteristics     Other Funds     Space                                                                                                                                                                                                                                                                                                                                                                                                                                                                                                                                                                                                                                                                                                                                                                                                                                                                                                                                                                                                                                                                                                                                                                                                                                                                                                                                                                                                                                                                                                                                                         |                                                |                          |                                  | -                   |                    | • •                  |                |                       | F                     |                                       |                   |            |         |
| Modal Overview     Indication     Sprint     Uses of Capital Funds     Summary of Operating Expenses (OE)     Summary of Operating Expense                                                                                                                                                                                                                                                                                                                                                                                                                                                                                                                                                                                                                                                                                                                                                                                                                                                                                                                 |                                                |                          | 02                               |                     |                    |                      |                |                       |                       |                                       |                   |            | Car     |
| Vehicles Operated<br>in Maximum Service<br>Directly<br>Buick     United<br>in Maximum Service<br>Operated     Uses of<br>Capital Funds<br>Stations     Stations     Other     Total     Summary of Operating<br>Stations                                                                                                                                                                                                                                                                                                                                                                                                                                                                                                                                                                                                                                                                                                                                                                                                                               |                                                |                          |                                  | Modal Char          | acteristics        |                      |                |                       | Total Capita          |                                       |                   |            | Cap     |
| Model Overview     In Maximum Service     Uses of Capital Funds       Mode     Operation     Revenues     Stations     Other     Total     Slamand Response     Slamand Respons                                                                                                                                                                                                                                                                                                                                                                                                                                                                                                                                                                                                                                                                                                                                                                                                                                                                                                                                                                                                                                                                                                                                                                                                       |                                                | Vehicles O               | perated                          | modul onal          |                    |                      |                |                       |                       |                                       | ψ2,141,000        |            |         |
| Mode     Operated     Transportation     Vehicles     Guideways     Stations     Other     Total     Salary, Wages, Benefits     S12,219     0.1%,<br>0.1%       Demand Response     -     35     \$1,988,169     \$10,884, \$0     \$0     \$0     \$10,881,90     \$127,823,90     8.3%,<br>8127,823,90     8.3%,<br>8139,80,81     10.0,3%,<br>8139,80,81     8.3%,<br>8139,80,81     10.0,3%,<br>8139,80,81     10.0,3%,<br>8139,80,8                                                                                                                                                                                                                                                                                                                                                                                                                                                                                                                                                                                                                                                                                                                                                                                                                                                                                                                                                                                                                                                                           | Modal Overview                                 |                          | •                                |                     | Use                | s of Capital Fu      | nds            |                       | Sur                   | nmary of Operatir                     | ng Expenses (OE)  |            |         |
| Demand Response - 25 1 \$19,88,169 \$0 \$0 \$0 \$0 \$0 \$1,989,169 Mainted Sand Supplies \$1,276,329 8,9% B3% B3,69 Foral - 70 \$1,989,169 \$152,84 \$0 50 \$15,884 \$0 50 \$1,276,284 Purchased Transportation \$12,94,200 89,9% B43,200 \$10,0% \$12,41,053 \$14,089,169 \$152,84 \$0 \$0 \$50 \$2,141,053 Char Operating Expenses \$14,39,008 10,0.0% Purchased Transportation (Reported Separately) \$0 \$0 \$2,141,053 Char Operating Expenses \$14,39,008 \$12,276,200 \$10,0% \$12,28,284 \$10 \$10,0% \$12,42,230 \$10,0% \$14,089,010 \$12,42,43,008 \$10,0,0% \$14,089,010 \$10,0% \$14,089,010 \$10,0% \$14,089,010 \$10,0% \$14,089,010 \$10,0% \$14,089,010 \$10,0% \$14,089,010 \$10,0% \$14,089,010 \$10,0% \$14,089,010 \$10,0% \$14,089,010 \$10,0% \$14,089,010 \$10,0% \$14,089,010 \$10,0% \$14,089,010 \$10,0% \$14,089,010 \$10,0% \$14,089,010 \$10,0% \$14,089,010 \$10,0% \$14,089,010 \$10,0% \$14,089,010 \$10,0% \$14,089,010 \$10,0% \$14,089,010 \$10,0% \$14,089,010 \$10,0% \$14,089,010 \$10,0% \$14,089,010 \$10,0% \$14,089,010 \$10,0% \$14,089,010 \$10,0% \$14,089,010 \$10,0% \$14,089,010 \$10,0% \$14,089,010 \$10,0% \$14,089,010 \$10,0% \$14,089,010 \$10,0% \$14,089,010 \$10,0% \$14,089,010 \$10,0% \$14,089,010 \$10,0% \$14,089,010 \$10,0% \$14,089,010 \$10,0% \$14,089,010 \$10,0% \$14,089,010 \$10,0% \$14,089,010 \$10,0% \$14,089,010 \$10,0% \$14,089,010 \$10,0% \$14,089,010 \$10,0% \$14,089,010 \$10,0% \$14,089,010 \$10,0% \$14,089,010 \$10,0% \$14,089,010 \$10,0% \$14,089,010 \$10,0% \$14,089,010 \$10,0% \$14,089,010 \$10,0% \$14,089,010 \$10,0% \$14,089,010 \$10,0% \$14,089,010 \$10,0% \$14,089,010 \$10,0% \$14,089,010 \$10,0% \$14,089,010 \$10,0% \$14,089,010 \$10,0% \$14,089,000 \$10,0% \$14,089,000 \$10,0% \$14,089,000 \$12,000 \$10,0% \$14,089,000 \$12,000 \$10,0% \$14,089,000 \$12,000 \$10,0% \$14,089,010 \$10,0% \$10,0% \$14,089,000 \$12,000 \$10,0% \$10,0% \$10,0% \$10,0% \$10,0% \$10,0% \$10,0% \$10,0% \$10,0% \$10,0% \$10,0% \$10,0% \$10,0% \$10,0% \$10,0% \$10,0% \$10,0% \$10,0% \$10,0% \$10,0% \$10,0% \$10,0% \$10,0% \$10,0% \$10,0% \$10,0% \$10,0% \$10,0% \$10,0% \$10,0% \$10,0% \$10,0% \$10,0% \$10,0% \$10,0% \$10,0% \$10,0% \$10,0% \$10,0% \$10,0% \$10,0% \$10,0% \$10,0% \$10,0% \$10,0% \$10,0% \$10,0% \$10,0% \$10,0                                                                                                                             | _                                              | Directly                 | Purchased                        | Revenue             | Systems and        | Facilities and       |                |                       |                       |                                       |                   |            |         |
| Demand Response   -   35   1   31,888,169   \$0   \$10   \$0   \$10,888,169   Materials and Supplex   \$1,276,329   8.9%     Total   -   70   \$1,988,169   \$152,884   \$0   \$0   \$152,884   \$00   \$00   \$12,862,894   \$00   \$00   \$12,862,894   \$00   \$00   \$12,863,894   \$00   \$00   \$12,863,894   \$00   \$00   \$12,863,894   \$00   \$00   \$12,863,894   \$00   \$00   \$12,863,894   \$00   \$00   \$12,863,894   \$00   \$12,863,894   \$00   \$12,863,894   \$00.0%   \$12,863,894   \$00.0%   \$12,863,894   \$00.0%   \$12,863,894   \$00.0%   \$12,863,894   \$00.0%   \$12,863,894   \$00.0%   \$12,863,894   \$00.0%   \$12,863,894   \$00.0%   \$12,863,894   \$00.0%   \$12,863,894   \$10,00%   \$12,863,894   \$10,00%   \$12,863,894   \$10,00%   \$12,863,894   \$10,00%   \$12,863,894   \$10,00%   \$12,863,894   \$10,00%   \$12,863,894   \$10,00%   \$12,823,204   \$100,10,00%   \$12,823,204   \$10,10,00%   \$10,00%   \$10,00%   \$12,824,208 <td< td=""><td>Mode</td><td>Operated</td><td>Transportation</td><td>Vehicles</td><td>Guideways</td><td>Stations</td><td>Other</td><td>Total</td><td>Salary,</td><td>Wages, Benefits</td><td>\$12,819</td><td>0.1%</td><td></td></td<>                                                                                                                                                                                                                                                                                                                                                                                                                                                                                                                                                                                                                                                                                                                                                                                                                                                                                                                                                                                                                                                                                                                                                                                                                                                 | Mode                                           | Operated                 | Transportation                   | Vehicles            | Guideways          | Stations             | Other          | Total                 | Salary,               | Wages, Benefits                       | \$12,819          | 0.1%       |         |
| Bus     -     35     50     \$152,884     50     \$0     \$152,884     Purchased Transportation     \$12,242,950     89.9%       Total     -     70     \$1,988,169     \$152,884     \$0     \$0     \$2,141,053     Other Operating Expenses     \$14,399,600     \$12,242,950     B19.%       Operation Characteristics     -     70     \$1,988,169     \$12,284     \$50     \$0     \$2,141,053     Chor Operating Expenses     \$14,399,600     B19.%     100.0%       Mode     Demand Response     54,392,394     \$2,66,474     \$1,988,169     \$03,0203     101,043     60,990     \$7,482     0.0     40     35     5       Bus     \$10,407,214     \$1,947,872     \$152,884     7,482,701     1,764,701     149,753     0.0     42     35     5       Performance Measures     Service Efficiency     Operating Expenses per Vehicle Revenue Hile     Yehicle Revenue                                                                                                                                                                                                                                                                                                                                                                                                                                                                                                                                                                                                                                                                                                                                                                                                                                                                                                                                                                                                                                                                                                                                                                                                                                                                                                                                                                                    | Demand Response                                | -                        | 35 1                             | \$1,988,169         | \$0                | \$0                  | \$0            | \$1,988,169           | Mater                 | ials and Supplies                     |                   | 8.9%       |         |
| Total   -   70   \$1,988,169   \$152,884   \$0   \$0   \$2,141,053   Other Operating Expenses   \$167,510   1.2%     Conclusion Characteristics     Mode   Operating   Favorating   Favorating   Favorating   Favorating   Statuto   \$432,808   100.0%     Domand Response   S4,302,304   S1,988,169   Annual   Annual Vehicle   Annual Ve                                                                                                                                                                                                                                                                                                                                                                                                                                                                                                                                                                                                                                                                                                                                                                                                                                                                                                                                                                                                                                                                                                                                                                                                                                                                                                                                                                          | Bus                                            | -                        |                                  |                     |                    |                      |                |                       |                       |                                       |                   |            |         |
| Operation Characteristics     Operating Expenses<br>(Reported Separately)     Fixed Guideway<br>(Reported Separately)     Vehicles Available<br>(Reported Separately)     Vehicle Separately)     Sparately<br>(Reported Separately)     Vehicle Separately<br>(Reported Separately) </td <td>Total</td> <td></td> <td>70</td> <td>\$1,988,169</td> <td></td> <td></td> <td></td> <td>. ,</td> <td></td> <td>•</td> <td></td> <td></td> <td></td>                                                                                                                                                                                                                                                                                                                                                                                                                                                                                                                                                                               | Total                                          |                          | 70                               | \$1,988,169         |                    |                      |                | . ,                   |                       | •                                     |                   |            |         |
| Operation Characteristics     Operating<br>Expenses<br>\$4,332,394     Solution<br>(Reported Separately)     Vehicles Operated<br>Separately     Vehicles Operated<br>in Maximum     Period<br>in Maximum     Period<br>Service     Vehicles Operated<br>in Maximum     Vehicles Operated<br>in Maximum     Period<br>in Maximum     Period<br>Service     Vehicles Operated<br>Service     Vehicles Operated<br>Service     Service                                                                                                                                                                                                                                                                                                                                                                                                                                                                                                                                                                                                                                                                                                                                                                                                                                                                                                                                                                                                                                                                                                                                                        |                                                |                          |                                  |                     |                    |                      |                |                       | •                     | •                                     |                   | 100.0%     |         |
| Operation Characteristics     Operating<br>Expenses     Subset of the point                                                                                                                                                                                                                                                                                                                                                                                                 |                                                |                          |                                  |                     |                    |                      |                |                       |                       |                                       |                   |            |         |
| Operation Characteristics     Operating<br>Expenses     Fare Revenues<br>52:256,474     Uses of<br>Capital Funds     Annual<br>Pasenger Miles     Annual<br>Unlinked Trips<br>Revenue Miles     Annual<br>Revenue Mile     Annual                                                                                                                                                                                                                                                                                                                                                                                                                                                                                                                                                                                                                                                                                                                                                                                                                                                                                                                           |                                                |                          |                                  |                     |                    |                      |                |                       | •                     | •                                     | ф. <u>с</u> ,ссс  |            |         |
| Operating<br>Expenses     Coperating<br>Expenses     Coperating<br>Expenses     Coperating<br>Sector 47 + 1     Annual<br>Spacenger Miles     Annual<br>Vulniked Trips     Annual Vehicle<br>Revenue Miles     Directional<br>Revenue Hours     Operating<br>Route Miles     Service<br>Service     Maximum<br>Service     Fare Revenues<br>Service     Maximum<br>Service     Fare Revenue<br>Service     Service                                                                                                                                                                                                                                                                                                                                                                                                                                                                                                                                                                                                                                                                                                                                                                                                                                                                                                                                                                                                                                                                                                                                                                                                                                                                                                                          |                                                |                          |                                  |                     |                    |                      |                |                       |                       | •                                     | \$0               |            |         |
| Operating<br>Expenses     Coperating<br>Expenses     Coperating<br>Expenses     Coperating<br>Sector 47 + 1     Annual<br>Spacenger Miles     Annual<br>Vulniked Trips     Annual Vehicle<br>Revenue Miles     Directional<br>Revenue Hours     Operating<br>Route Miles     Service<br>Service     Maximum<br>Service     Fare Revenues<br>Service     Maximum<br>Service     Fare Revenue<br>Service     Service                                                                                                                                                                                                                                                                                                                                                                                                                                                                                                                                                                                                                                                                                                                                                                                                                                                                                                                                                                                                                                                                                                                                                                                                                                                                                                                          | <b>Operation Characteristi</b>                 | cs                       |                                  |                     |                    |                      |                |                       | Fixed Guideway        | Vehicles Available                    | Vehicles Operated |            |         |
| Mode     Expenses     Fare Revenues     Capital Funds     Passenger Miles     Unlinked Trips     Revenue Miles     Route Miles     Service     Service     Spare Value       Demand Response     \$10,007,141 '     \$1,947,872 '     \$15,848 /     7,482,701 '     2,644,064 '     1,105,711 '     92,271 '     0.0 '     40 '     35 '       Total     \$14,399,608 '     \$2,204,346 '     \$2,141,053 '     8,285,904 '     2,745,107 '     1,786,701 '     149,753 '     0.0 '     42 '     35 '       Performance Measures     Service Efficiency     Operating Expenses per Vehicle Revenue Mile     Operating Expenses per Vehicle Revenue Mile '     Operating Expenses per Vehicle Revenue Mile '     Mode     Demand Response     \$5,47 '     \$1,34 '     \$3,78 '     0.0 '     2,4 '       Demand Response     \$6,45 '     \$10,80 '     \$1,04 '     \$1,74 '     \$3,18 '     \$3,78 '     0.0 '     2,4 '       Total     \$1,10 '     \$1,10 '     \$1,10 '     \$1,10 '     \$1,10 '     \$1,10 '     \$1,10 '     \$1,10 '     \$1,10 '     \$1,10 '     \$1,10 '     \$1,10 '     \$1,10 '     \$1,                                                                                                                                                                                                                                                                                                                                                                                                                                                                                                                                                                                                                                                                                                                                                                                                                                                                                                                                                                                                                                                                                                                                                                                                                                                                                                                                                     |                                                |                          |                                  | Uses of             | Annual             | Annual               | Annual Vehicle | Annual Vehicle        | •                     |                                       | •                 |            | Pe      |
| Demand Response   \$4,392,394 1   \$2,264,74 1   \$1,988,169   803,203   101,043   680,990   57,482   0.0   40   35 1     Bus   \$10,007,214 1   \$1,947,872 1   \$152,884   7,482,701   2,644,064   1,105,711   92,271   0.0   42   35 1     Cital   Service Efficiency   Operating Expenses per<br>Vehicle Revenue Mile   Operating Expense per<br>S5,47   Operating Expense per<br>S1,34   S3,78   2,4     Total   \$8,05   \$10,845   Bus   \$1,34   \$3,78   2,4     Operating Expense per Vehicle<br>Revenue Mile: Bus   \$96,16   Total   \$1,4   \$5,25   1,5     0.00   400   100   100   100   100   100   100   100   100   100   100   100   100   100   100   100                                                                                                                                                                                                                                                                                                                                                                                                                                                                                                                                                                                                                                                                                                                                                                                                                                                                                                                                                                                                                                                                                                                                                                                                                                                                                                                                         | Mode                                           |                          | Fare Revenues                    |                     |                    |                      |                |                       |                       |                                       |                   | Sn         |         |
| Bus \$10,007,214 1 \$1,97,872 1 \$1,52,884 7,482,701 2,644,064 1,105,711 92,271 0.0 42 35 1<br>Total \$14,399,608 \$2,204,346 \$2,141,053 8,285,904 2,745,107 1,786,701 149,753 0.0 82 70<br>Performance Measures Service Efficiency Operating Expenses per Vehicle Revenue Mile Evenue Mile Service Effectiveness per Vehicle Revenue Mile \$5,47 \$43,47 \$0.2 \$<br>Bus \$5,47 \$43,47 \$0.2 \$<br>Bus \$5,47 \$43,47 \$0.2 \$<br>Demand Response \$5,47 \$43,47 \$0.2 \$<br>Stotal \$1.34 \$3.78 \$2.4 \$<br>Stotal \$1.34 \$3.78 \$2.4 \$<br>Stotal \$1.34 \$3.78 \$2.4 \$<br>Total \$1.74 \$5.25 \$1.5 \$<br>Derating Expenses per Vehicle Revenue Mile Vehicle Revenue M                                                                                                                                                                                                                                                                                        |                                                | •                        |                                  | -                   | _                  | -                    |                |                       |                       |                                       |                   | CP         |         |
| Total   \$14,399,608   \$2,204,346   \$2,141,053   8,285,904   2,745,107   1,786,701   149,753   0.0   82   70     Performance Measures   Service Efficiency   Operating Expenses per<br>Vehicle Revenue Mile   Operating Expenses per<br>S6.45   Operating Expenses per<br>S9.05   Operating Expense per Vehicle<br>Revenue Mile: Bus   State                                                                                                                                                                                                                                                                                                                                                                                                                                                                                                                                                                                                                                                                                                                                                                                                                                                                                                                                                                                                                                                                                                                                                                                                                                                                                                                               | •                                              |                          | . ,                              |                     |                    | •                    |                |                       |                       |                                       |                   |            |         |
| Performance Measures<br>Mode Demand Response \$64.5 \$76.41<br>Bus \$9.05 \$8.06 \$98.6 \$98.6 \$98.6 \$98.6 \$98.6 \$98.6 \$98.6 \$98.6 \$98.6 \$98.6 \$98.6 \$98.6 \$98.6 \$98.6 \$98.6 \$98.6 \$98.6 \$98.6 \$98.6 \$98.6 \$98.6 \$98.6 \$98.6 \$98.6 \$98.6 \$98.6 \$98.6 \$98.6 \$98.6 \$98.6 \$98.6 \$98.6 \$98.6 \$98.6 \$98.6 \$98.6 \$98.6 \$98.6 \$98.6 \$98.6 \$98.6 \$98.6 \$98.6 \$98.6 \$98.6 \$98.6 \$98.6 \$98.6 \$98.6 \$98.6 \$98.6 \$98.6 \$98.6 \$98.6 \$98.6 \$98.6 \$98.6 \$98.6 \$98.6 \$98.6 \$98.6 \$98.6 \$98.6 \$98.6 \$98.6 \$98.6 \$98.6 \$98.6 \$98.6 \$98.6 \$98.6 \$98.6 \$98.6 \$98.6 \$98.6 \$98.6 \$98.6 \$98.6 \$98.6 \$98.6 \$98.6 \$98.6 \$98.6 \$98.6 \$98.6 \$98.6 \$98.6 \$98.6 \$98.6 \$98.6 \$98.6 \$98.6 \$98.6 \$98.6 \$98.6 \$98.6 \$98.6 \$98.6 \$98.6 \$98.6 \$98.6 \$98.6 \$98.6 \$98.6 \$98.6 \$98.6 \$98.6 \$98.6 \$98.6 \$98.6 \$98.6 \$98.6 \$98.6 \$98.6 \$98.6 \$98.6 \$98.6 \$98.6 \$98.6 \$98.6 \$98.6 \$98.6 \$98.6 \$98.6 \$98.6 \$98.6 \$98.6 \$98.6 \$98.6 \$98.6 \$98.6 \$98.6 \$98.6 \$98.6 \$98.6 \$98.6 \$98.6 \$98.6 \$98.6 \$98.6 \$98.6 \$98.6 \$98.6 \$98.6 \$98.6 \$98.6 \$98.6 \$98.6 \$98.6 \$98.6 \$98.6 \$98.6 \$98.6 \$98.6 \$98.6 \$98.6 \$98.6 \$98.6 \$98.6 \$98.6 \$98.6 \$98.6 \$98.6 \$98.6 \$98.6 \$98.6 \$98.6 \$98.6 \$98.6 \$98.6 \$98.6 \$98.6 \$98.6 \$98.6 \$98.6 \$98.6 \$98.6 \$98.6 \$98.6 \$98.6 \$98.6 \$98.6 \$98.6 \$98.6 \$98.6 \$98.6 \$98.6 \$98.6 \$98.6 \$98.6 \$98.6 \$98.6 \$98.6 \$98.6 \$98.6 \$98.6 \$98.6 \$98.6 \$98.6 \$98.6 \$98.6 \$98.6 \$98.6 \$98.6 \$98.6 \$98.6 \$98.6 \$98.6 \$98.6 \$98.6 \$98.6 \$98.6 \$98.6 \$98.6 \$98.6 \$98.6 \$98.6 \$98.6 \$98.6 \$98.6 \$98.6 \$98.6 \$98.6 \$98.6 \$98.6 \$98.6 \$98.6 \$98.6 \$98.6 \$98.6 \$98.6 \$98.6 \$98.6 \$98.6 \$98.6 \$98.6 \$98.6 \$98.6 \$98.6 \$98.6 \$98.6 \$98.6 \$98.6 \$98.6 \$98.6 \$98.6 \$98.6 \$98.6 \$98.6 \$98.6 \$98.6 \$98.6 \$98.6 \$98.6 \$98.6 \$98.6 \$98.6 \$98.6 \$98.6 \$98.6 \$98.6 \$98.6 \$98.6 \$98.6 \$98.6 \$98.6 \$98.6 \$98.6 \$98.6 \$98.6 \$98.6 \$98.6 \$98.6 \$98.6 \$98.6 \$98.6 \$98.6 \$98.6 \$98.6 \$98.6 \$98.6 \$98.6 \$98.6 \$98.6 \$98.6 \$98.6 \$98.6 \$98.6 \$98.6 \$98.6 \$98.6 \$98.6 \$98.6 \$98.6 \$98.6 \$98.6 \$98.6 \$98.6 \$98.6 \$98.6 \$98.6 \$98.6 \$98.6 \$98.6 \$98.6 \$98.6 \$98.6 \$98.6 \$98.6 \$98.6 \$98.6 \$98.6 \$98.6 \$98.6 \$98.6 \$98.6 \$98.6 \$98.6 \$98.6 \$98.6 \$98.6 \$98.6 \$98.6 \$98.6 \$98.6 \$98.6 \$98.6 \$98.6 \$98.6 |                                                |                          |                                  |                     |                    |                      |                | •                     |                       |                                       |                   |            |         |
| Operating Expenses per<br>Vehicle Revenue Mile Unlinked Trips per<br>Vehicle Revenue Mile Vehicle Revenue Mile Operating Expenses per<br>Vehicle Revenue Mile Operating Expense per Vehicle<br>Revenue Mile Operating Expense per<br>Stoperation Response Operating Expense per<br>Stop                                                                                                                                                                                                                                                                                                                                                                                                                                                                                                                                                                                                                                                                                                                                           | lotal                                          | <b>\$14,333,000</b>      | φ <b>2</b> ,20 <del>4</del> ,340 | φ2,141,033          | 0,203,304          | 2,743,107            | 1,700,701      | 143,733               | 0.0                   | 02                                    | 10                |            |         |
| Mode   Vehicle Revenue Mile   Vehicle Revenue Hour   Mode   Passenger Mile   Unlinked Passenger Trip   Vehicle Revenue Mile   Vehicle Revenue Mile <t< td=""><td>Performance Measures</td><td></td><td></td><td></td><td></td><td></td><td></td><td></td><td></td><td></td><td></td><td></td><td></td></t<>                                                                                                                                                                                                                                                                                                                                                                                                                                                                                                                                                                                                                                                                                                                                                                                                                                                                                                                                                                                              | Performance Measures                           |                          |                                  |                     |                    |                      |                |                       |                       |                                       |                   |            |         |
| Demand Response   \$6.45   \$76.41   Demand Response   \$5.47   \$43.47   0.2     Bus   \$1.34   \$3.78   2.4     Total   \$1.34   \$3.78   2.4     Operating Expense per Vehicle<br>Revenue Mile: Bus   Operating Expense per Vehicle<br>Revenue Mile: Bus   Operating Expense per Vehicle<br>Nulle: Bus   Operating Expense per Vehicle<br>Revenue Mile: Demand Response   Operating Expense per Passenger<br>Mile: Demand Response   Operating Expense per Passenger<br>Mi                                                                                                                                                                                                                                                                                                                                                                                                                                                                                                                                                                                                                                                                                                                                                                                                                                                                            |                                                | •                        | • • •                            | -                   | • · ·              |                      |                |                       | · · ·                 | • • •                                 |                   |            |         |
| Bus   \$9.05   \$108.45   Bus   \$1.34   \$3.78   2.4     Total   \$8.06   \$96.16   Total   \$1.74   \$5.25   1.5     Operating Expense per Vehicle<br>Revenue Mile: Bus   Operating Expense per Vehicle<br>Revenue Mile: Demand Response   Operating Expense per Vehicle<br>Revenue Mile: Demand Response   Operating Expense per Passenger<br>Mile: Demand Response   Unlinked Passenger<br>Mile: Demand Re                                                                                                                                                                                                                                                                                                                                                                                                                                                                                                                                                                                                                                                                                                                                                                                                                                                                                      |                                                | Veh                      |                                  | Ver                 |                    |                      |                |                       | -                     | • •                                   | Vehicle Reve      |            | Ve      |
| Total \$8.06 \$96.16 Total \$1.74 \$5.25 1.5   Operating Expense per Vehicle<br>Revenue Mile: Bus Operating Expense per Vehicle<br>Revenue Mile: Demand Response Unlinked Passenger<br>Mile: Demand Response Operating Expense per Vehicle<br>Revenue Mile: Demand Response Unlinked Passenger<br>Mile:                                                                                                                                                                                                                                                                                                                                                                                                                                                                                                                                                                                                                                                                                                                                                                                                    | -                                              |                          |                                  |                     |                    |                      | •              | Se                    |                       |                                       |                   |            |         |
| Operating Expense per Vehicle<br>Revenue Mile: Bus   Operating Expense per Passenger<br>Mile: Bus   Operating Expense per Passenger<br>Mile: Bus   Operating Expense per Vehicle<br>Revenue Mile: Bus   Operating Expense per Vehicle<br>Revenue Mile: Demand Response   Operating Expense per Passenger<br>Mile: Demand Response   Operating Expense per Passenger<br>Mile: Demand Response   Unlinked Passenger<br>Mile: Demand Response                                                                                                                                                                                                                                                                                                                                                                                                                                                                                                                                                                                                                                                                                                                                            |                                                |                          |                                  |                     |                    |                      |                |                       |                       |                                       |                   |            |         |
| Revenue Mile: Bus<br>Revenue Mile: Bus<br>Revenue Mile: Bus<br>Revenue Mile: Bus<br>Revenue Mile: Demand Response<br>Mile: D                                                                                                                                                                | Total                                          |                          | \$8.06                           |                     | \$96.16            |                      | Total          |                       | \$1.74                | \$5.25                                |                   | 1.5        |         |
| Revenue Mile: Bus Mile: Demand Response                                                                                                                                                                                                                                                                                                                                                   | Operating Expense pe                           | r Vehicle                | Operating Expense                | per Passenger       | Unlinked Pass      | enger Trip per Veh   | icle           | Operating Expense per | Vehicle               | Operating Expense p                   | per Passenger     | Unlinked P | assende |
| 8.00   \$1.50   \$1.50   \$1.00   \$1.00   \$6.00   \$6.00   \$6.00   \$6.00   \$6.00   \$1.00   \$1.00   \$0.00   \$1.00   \$0.00   \$1.00   \$2.00   \$0.00   \$1.00   \$0.00   \$1.00   \$0.00   \$1.00   \$0.00   \$1.00   \$0.00   \$1.00   \$0.00   \$1.00   \$0.00   \$1.00   \$0.00   \$1.00   \$0.00   \$1.00   \$0.00   \$1.00   \$0.00   \$1.00   \$0.00   \$1.00   \$0.00   \$1.00   \$0.00   \$1.00   \$0.00   \$1.00   \$0.00   \$1.00   \$0.00   \$1.00   \$0.00   \$1.00   \$0.00   \$1.00   \$0.00   \$1.00   \$0.00   \$1.00   \$0.00   \$1.00   \$0.00   \$1.00   \$0.00   \$1.00   \$0.00   \$1.00   \$0.00   \$1.00   \$0.00   \$1.00   \$0.00   \$1.00   \$0.00   \$1.00   \$0.00   \$1.00   \$0.00   \$1.00   \$0.00   \$1.00   \$0.00   \$1.00   \$0.00   \$1.00   \$0.00   \$1.00   \$0.00   \$1.00   \$1.00   \$1.00   \$1.00   \$1.00   \$1.00   \$1.00   \$1.00                                                                                                                                                                                                                                                                                                                                                                                                                                                                                                                                                                                                                                                                                                                                                                                                                                                                                                                                                                                                                                                                                                                                                                                                                                                                                                                                                                                                                                                                                                                                                                                     | Revenue Mile: B                                | lus                      |                                  |                     | Reve               | nue Mile: Bus        |                |                       |                       |                                       | -                 |            | •       |
| 66.00   51.00   50.00   50.00   50.00   50.00   50.00   50.00   50.00   50.00   50.00   50.00   50.00   50.00   50.00   50.00   50.00   50.00   50.00   50.00   50.00   50.00   50.00   50.00   50.00   50.00   50.00   50.00   50.00   50.00   50.00   50.00   50.00   50.00   50.00   50.00   11   12   13   14   15   16   11   12   13   14   15   16   11   12   13   14   15   16   11   12   13   14   15   16   11   12   13   14   15   16   11   12   13   14   15   16   11   12   13   14   15   16   11   12   13   14   15   16   11   12   13   14   15   16   11   12   13   14   15   16   11   12   13   14   15   16   11   12   13   14 <td< td=""><td>510.00</td><td>\$2.00</td><td></td><td></td><td>4.00</td><td></td><td>\$8.00</td><td></td><td>\$8.00</td><td></td><td></td><td></td><td></td></td<>                                                                                                                                                                                                                                                                                                                                                                                                                                                                                                                                                                                                                                                                                                                                                                                                                                                                                                                                                                                                                                                                                                                                                                                                                                                                                                                                                                                                                                                                                                                                                                                                                                                  | 510.00                                         | \$2.00                   |                                  |                     | 4.00               |                      | \$8.00         |                       | \$8.00                |                                       |                   |            |         |
| 4.00   \$1.00   \$1.00   \$4.00   \$4.00   \$4.00   \$4.00   \$2.00   \$2.00   \$2.00   \$2.00   \$2.00   \$2.00   \$2.00   \$2.00   \$2.00   \$0.00   \$2.00   \$0.00   \$11   12   13   14   15   16   11   12   13   14   15   16   11   12   13   14   15   16   11   12   13   14   15   16   11   12   13   14   15   16   11   12   13   14   15   16   11   12   13     11   12   13   14   15   16   11   12   13   14   15   16   11   12   13     12   13   14   15   16   11   12   13   14   15   16   11   12   13     14   15   16   11   12   13   14   15   16   11   12   13   14   15   11   12   13   14   15                                                                                                                                                                                                                                                                                                                                                                                                                                                                                                                                                                                                                                                                                                                                                                                                                                                                                                                                                                                                                                                                                                                                                                                                                                                                                                                                                                                                                                                                                                                                                                                                                                                                                                                                                                                                                                               | \$8.00                                         | \$1.50                   |                                  |                     | 3.00               |                      | \$6.00         |                       | \$6.00                |                                       |                   |            |         |
| 11   12   13   14   15   16   11   12   13   14   15   16   11   12   13   14   15   16   11   12   13   14   15   16   11   12   13   14   15   16   11   12   13   14   15   16   11   12   13   14   15   16   11   12   13   14   15   16   11   12   13   14   15   16   11   12   13   14   15   16   11   12   13     otes:   otes:   tes:                                                                                                                                                                                                                                                                                                                                                                                                                                                                                                                                                                                                                                                                                                                                                                                                                                                                                                                                                                                                                                                                                                                                                                                                                                                                                                                                                                                                                                                                                                                                                                                                                                                                                                                                                                                                                                       | \$6.00                                         | \$1.00                   |                                  |                     | 2.00               |                      | \$4.00         |                       | \$4.00                |                                       |                   |            |         |
| \$0.00   \$0.00   \$0.00   \$0.00   \$0.00   \$0.00   \$0.00   \$0.00   \$0.00   \$0.00   \$0.00   \$0.00   \$0.00   \$0.00   \$0.00   \$0.00   \$0.00   \$0.00   \$0.00   \$0.00   \$0.00   \$0.00   \$0.00   \$0.00   \$0.00   \$0.00   \$0.00   \$0.00   \$0.00   \$0.00   \$0.00   \$0.00   \$0.00   \$0.00   \$0.00   \$0.00   \$0.00   \$0.00   \$0.00   \$0.00   \$0.00   \$0.00   \$0.00   \$0.00   \$0.00   \$0.00   \$0.00   \$0.00   \$0.00   \$0.00   \$0.00   \$0.00   \$0.00   \$0.00   \$0.00   \$0.00   \$0.00   \$0.00   \$0.00   \$0.00   \$0.00   \$0.00   \$0.00   \$0.00   \$0.00   \$0.00   \$0.00   \$0.00   \$0.00   \$0.00   \$0.00   \$0.00   \$0.00   \$0.00   \$0.00   \$0.00   \$0.00   \$0.00   \$0.00   \$0.00   \$0.00   \$0.00   \$0.00   \$0.00   \$0.00   \$0.00   \$0.00   \$0.00   \$0.00   \$0.00   \$0.00   \$0.00   \$0.00   \$0.00   \$0.00   \$0.00 <td< td=""><td></td><td>\$0.50</td><td></td><td></td><td>1.00</td><td></td><td></td><td></td><td>\$2.00</td><td></td><td></td><td></td><td></td></td<>                                                                                                                                                                                                                                                                                                                                                                                                                                                                                                                                                                                                                                                                                                                                                                                                                                                                                                                                                                                                                                                                                                                                                                                                                                                                                                                                                                                                                            |                                                | \$0.50                   |                                  |                     | 1.00               |                      |                |                       | \$2.00                |                                       |                   |            |         |
| 11 12 13 14 15 16 11 12 13 14 15 16 11 12 13 14 15 16 11 12 13 14 15 16 11 12 13 14 15 16 11 12 13 14 15 16 11 12 13 14 15 16 11 12 13 14 15 16 11 12 13 14 15 16 11 12 13 14 15 16 11 12 13                                                                                                                                                                                                                                                                                                                                                                                                                                                                                                                                                                                                                                                                                                                                                                                                                                                                                                                                                                                                                                                                                                                                                                                                                                                                                                                                                                                                                                                                                                                                                                                                                                                                                                                                                                                                                                                                                                                                                                                                                                                                                                                                                                                                                                                                                    | \$2.00                                         |                          |                                  |                     |                    |                      |                |                       |                       |                                       |                   |            |         |
|                                                                                                                                                                                                                                                                                                                                                                                                                                                                                                                                                                                                                                                                                                                                                                                                                                                                                                                                                                                                                                                                                                                                                                                                                                                                                                                                                                                                                                                                                                                                                                                                                                                                                                                                                                                                                                                                                                                                                                                                                                                                                                                                                                                                                                                                                                                                                                                                                                                                                 |                                                | چېنې 15 16               | 11 12 13                         | 14 15 16            |                    | 13 14 15             | 16 11          | 12 13 14              | 15 16                 | 11 12 13 1                            | 4 15 16           | 11 12      | 13      |
|                                                                                                                                                                                                                                                                                                                                                                                                                                                                                                                                                                                                                                                                                                                                                                                                                                                                                                                                                                                                                                                                                                                                                                                                                                                                                                                                                                                                                                                                                                                                                                                                                                                                                                                                                                                                                                                                                                                                                                                                                                                                                                                                                                                                                                                                                                                                                                                                                                                                                 | otes:                                          |                          |                                  |                     |                    |                      |                |                       |                       |                                       |                   |            |         |
|                                                                                                                                                                                                                                                                                                                                                                                                                                                                                                                                                                                                                                                                                                                                                                                                                                                                                                                                                                                                                                                                                                                                                                                                                                                                                                                                                                                                                                                                                                                                                                                                                                                                                                                                                                                                                                                                                                                                                                                                                                                                                                                                                                                                                                                                                                                                                                                                                                                                                 |                                                | and non-dedicated fleets | do not report fleet age          | data.               |                    |                      |                |                       |                       |                                       |                   |            |         |