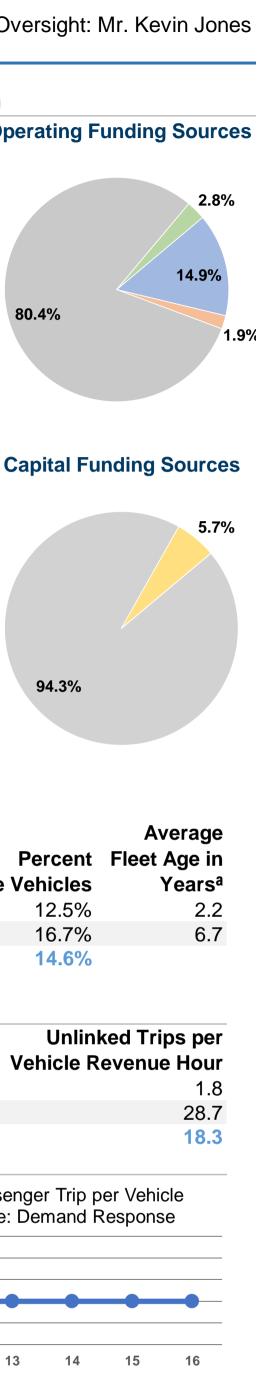

| Vierberup, CT 5288,001 Annual Passinger Miles (PMT) NTP: 10128 Fare Reviews 52,201,418 1484 62,201 148,538 Population 1498 UZAs 52,001 448 UZA                                                                                                                                                                                                                                                                                                                                                  |                                                |                          |                                  | <b>General Info</b> | ormation           |                      |                |                       |                       |                                       | Financial I       | nformatio  | on      |
|---------------------------------------------------------------------------------------------------------------------------------------------------------------------------------------------------------------------------------------------------------------------------------------------------------------------------------------------------------------------------------------------------------------------------------------------------------------------------------------------------------------------------------------------------------------------------------------------------------------------------------------------------------------------------------------------------------------------------------------------------------------------------------------------------------------------------------------------------------------------------------------------------------------------------------------------------------------------------------------------------------------------------------------------------------------------------------------------------------------------------------------------------------------------------------------------------------------------------------------------------------------------------------------------------------------------------------------------------------------------------------------------------------------------------------------------------------------------------------------------------------------------------------------------------------------------------------------------------------------------------------------------------------------------------------------------------------------------------------------------------------------------------------------------------------------------------------------------------------------------------------------------------------------------------------------------------------------------------------------------------------------------------------------------------------------------------------------------------------------------------------------------------------------------------------------------------------------------------------------------------------------------------------------------------------------------------------------------------------------------------------------------------------------------------------------------------------------------------------|------------------------------------------------|--------------------------|----------------------------------|---------------------|--------------------|----------------------|----------------|-----------------------|-----------------------|---------------------------------------|-------------------|------------|---------|
| ***   0 Square Miles   2,745,107 Annual Uninked Trips   2,745,107 Annual Uninked Trips   0 Square Miles   5,719 Arrange Standary Uninked Trips   0 Square Miles   1,05 Book Annual Uninked Trips   0 Square Miles   1,06 Annual Vehicle Revenue Miles (VRM)   1,05 Book Annual Vehicle Revenue Miles (VRM)   1,05 B                                                                                                                                                                                                                                                                                                                                                                                                                                                                                                                                                                                                                                                                                                                                                                                                                                                                                                                          | <b>Urbanized Area Statistics - 2010 Census</b> |                          | Servio                           | n                   |                    | Database Information |                |                       | • • •                 |                                       |                   |            |         |
| 111.355 Population   0.505 Average Weekday Unithed Trips   State Funds   511.39.008   80.0%     0116 PLASS Population   2.022 Average Sunday Unithed Trips   Conter Trins   State Funds   State State   State Funds   State State   State Funds                                                                                                                                                                                                                                                                                                                                                                                                                                                                                                                                                                                                                                                                                                                                                                                                                                                                                                                                                                                                                                                                                                                                                                                                                                                                                                                                                                       | Waterbury, CT                                  |                          |                                  |                     |                    | <b>NTDID:</b> 10128  |                |                       |                       |                                       |                   |            |         |
| 115 Pop. Faxtor und v488 UZAs   5.119 Average Saturday Unithed Trips   Faderal Assessmon   30   0.0%     106 Point UZA Second   202 Average Saturday Unithed Trips   Total Operating Funds Expanded   314.32.41   10.0%     Savice Average Saturday Unithed Trips   Service Supplied   114.32.01   Service Supplied   Site Funds   514.32.41   10.0%     Savice Average Saturday Unithed Trips   Service Average Saturday Unithed Trips   Service Average Saturday Unithed Trips   Service Complexity   Service Compo                                                                                                                                                                                                                                                                                                                                                                                                                                                                                                                                                                                                                                                                                                                                                                                                                                                                                                                                                                                                                                                                                                                                                                                            | -                                              |                          |                                  |                     | • • •              |                      | Reporter Type: | Full Reporter         |                       |                                       |                   |            |         |
| Other Lass Served<br>Two-but-words     2.022     Marage Sunday Unlinked Trips     Auroge Sunday Unlin                                                                                                                                                                                                                                                                                                                                                                                                                                                                                                                                                                                                                                                                                                                                                                                                                                                                                                                                                                  | · · · · · · · · · · · · · · · · · · ·          |                          |                                  |                     | •                  |                      |                |                       |                       |                                       |                   |            |         |
| 72 Nov Huvon, CT   Total Operating Funds Expended   \$14,822,410   100.095     Service Area Statistics<br>1138,201 Annual Vahicle Revenue Hours (VRH)<br>1143/23 Annual Vahicle Revenue Hours                                                                                                                                                                                                                                                                                                                     | 185 <b>Pop. Ran</b> l                          | k out of 498 UZAs        | 5,119 <b>A</b>                   | Average Saturday    | / Unlinked Trips   |                      |                |                       | Fe                    | ederal Assistance                     | \$0               | 0.0%       |         |
| Service Area Statistics<br>110 Square Miles<br>238.353 Population     Service Supplied<br>1.786.701 Annual Vehicle Revenue Miles (VRM)<br>70 Vehicles Operated<br>in Maximum Service (VMB)<br>70 Vehicles Operated<br>in Maximum Service (VMB)     Sources of Capital Funds Expanded<br>Statistics     Sources of Capital Funds<br>Statistics     Source of Capital Funds<br>Statistics                                                                                                                                                                                                                                                                                                                                                                                                                                                                                                                                                                                                                                                                                                                    | Other UZAs Served                              |                          | 2,022 <b>A</b>                   | Average Sunday      | Unlinked Trips     |                      |                |                       |                       | Other Funds                           | \$409,876         | 2.8%       |         |
| 110 Square Niles<br>238.853 Population   1.768.771 Annual Vehicle Sovenue Niles (VRM)<br>37.17 Vehicles Operated in Maximum Service (VOMS)<br>52.07 Niles   Fare Revenues<br>1.000 Times<br>52.07 Niles   500   0.07%<br>52.07 Niles   500   0.07%<br>94.35%<br>94.35%   0.07%<br>94.35%   0.05%<br>94.35%   0.                                                                                                                                                                                                                                                                                                                                                                                                                                                                                                                                                                                                                                                                                                                                                                                                                                                                                                                                                                                                                                                                             | 72 New Haven, CT                               |                          |                                  |                     |                    |                      |                |                       | <b>Total Operatin</b> | g Funds Expended                      | \$14,832,416      | 100.0%     |         |
| 110 Square Niles<br>238.853 Population   1.768.771 Annual Vehicle Sovenue Niles (VRM)<br>37.17 Vehicles Operated in Maximum Service (VOMS)<br>52.07 Niles   Fare Revenues<br>1.000 Times<br>52.07 Niles   500   0.07%<br>52.07 Niles   500   0.07%<br>94.35%<br>94.35%   0.07%<br>94.35%   0.05%<br>94.35%   0.                                                                                                                                                                                                                                                                                                                                                                                                                                                                                                                                                                                                                                                                                                                                                                                                                                                                                                                                                                                                                                                                             | Service Area Statistics                        |                          | Servic                           | e Supplied          |                    |                      |                |                       | s                     | ources of Capital                     | Funds Expended    |            | 80.     |
| 238.553 Population   149.753 Annual Vehicle Revenue Hours (VRH)                                                                                                                                                                                                                                                                                                                                                                                                                                                                                                                                                                                                                                                                                                                                                                                                                                                                                                                                                                                                                                                                                                                                                                                                                                                                                                                                                                                                                                                                                                                                                                                                                                                                                                                                                                                                                                                                                                                                                                                                                                                                                                                                                                                                                                                                                                                                                                                                                 |                                                | iles                     |                                  |                     | evenue Miles (VRM) |                      |                |                       | •                     | · · · · · · · · · · · · · · · · · · · | •                 | 0.0%       |         |
| State Funds   State Funds <td>-</td> <td></td> <td></td> <td></td> <td>· · ·</td> <td></td> <td></td> <td></td> <td></td> <td></td> <td></td> <td></td> <td></td>                                                                                                                                                                                                                                                                                                                                                                                                                                                                                                                                                                                                                                                                                                                                                                                                                                                                                                                                                                                                                                                                                                                                                                                                                                                                                                                                                                                                                                                                                                                                                                                   | -                                              |                          |                                  |                     | · · ·              |                      |                |                       |                       |                                       |                   |            |         |
| Node   Operating   Space                                                                                                                                                                                                                                                                                                                                                                                                                                                                                                                                                                                                                                                                                                                                                                                                                                                                                                                                                                                                                                                                                                                                                                                                                                                                                                                                                                                                                                                                                                                                                                                                                                                                                | 200,000 1 0pulatio                             |                          |                                  |                     | • •                |                      |                |                       |                       |                                       |                   |            |         |
| Modal Characteristics     Other Funds     Space                                                                                                                                                                                                                                                                                                                                                                                                                                                                                                                                                                                                                                                                                                                                                                                                                                                                                                                                                                                                                                                                                                                                                                                                                                                                                                                                                                                                                                                                                                                                                         |                                                |                          |                                  | -                   |                    | • •                  |                |                       | F                     |                                       |                   |            |         |
| Modal Overview     Indication     Sprint     Uses of Capital Funds     Summary of Operating Expenses (OE)     Summary of Operating Expense                                                                                                                                                                                                                                                                                                                                                                                                                                                                                                                                                                                                                                                                                                                                                                                                                                                                                                                 |                                                |                          | 02                               |                     |                    |                      |                |                       |                       |                                       |                   |            | Car     |
| Vehicles Operated<br>in Maximum Service<br>Directly<br>Buick     United<br>in Maximum Service<br>Operated     Uses of<br>Capital Funds<br>Stations     Stations     Other     Total     Summary of Operating<br>Stations                                                                                                                                                                                                                                                                                                                                                                                                                                                                                                                                                                                                                                                                                                                                                                                                                               |                                                |                          |                                  | Modal Char          | acteristics        |                      |                |                       | Total Capita          |                                       |                   |            | Cap     |
| Model Overview     In Maximum Service     Uses of Capital Funds       Mode     Operation     Revenues     Stations     Other     Total     Slamand Response     Slamand Respons                                                                                                                                                                                                                                                                                                                                                                                                                                                                                                                                                                                                                                                                                                                                                                                                                                                                                                                                                                                                                                                                                                                                                                                                       |                                                | Vehicles O               | perated                          | modul onal          |                    |                      |                |                       |                       |                                       | ψ2,141,000        |            |         |
| Mode     Operated     Transportation     Vehicles     Guideways     Stations     Other     Total     Salary, Wages, Benefits     S12,219     0.1%,<br>0.1%       Demand Response     -     35     \$1,988,169     \$10,884, \$0     \$0     \$0     \$10,881,90     \$127,823,90     8.3%,<br>8127,823,90     8.3%,<br>8139,80,81     10.0,3%,<br>8139,80,81     8.3%,<br>8139,80,81     10.0,3%,<br>8139,80,81     10.0,3%,<br>8139,80,8                                                                                                                                                                                                                                                                                                                                                                                                                                                                                                                                                                                                                                                                                                                                                                                                                                                                                                                                                                                                                                                                           | Modal Overview                                 |                          | •                                |                     | Use                | s of Capital Fu      | nds            |                       | Sur                   | nmary of Operatir                     | ng Expenses (OE)  |            |         |
| Demand Response - 25 1 \$19,88,169 \$0 \$0 \$0 \$0 \$0 \$1,989,169 Mainted Sand Supplies \$1,276,329 8,9% B3% B3,69 Foral - 70 \$1,989,169 \$152,84 \$0 50 \$15,884 \$0 50 \$1,276,284 Purchased Transportation \$12,94,200 89,9% B43,200 \$10,0% \$12,41,053 \$14,089,169 \$152,84 \$0 \$0 \$50 \$2,141,053 Char Operating Expenses \$14,39,008 10,0.0% Purchased Transportation (Reported Separately) \$0 \$0 \$2,141,053 Char Operating Expenses \$14,39,008 \$12,276,200 \$10,0% \$12,28,284 \$10 \$10,0% \$12,42,230 \$10,0% \$14,089,010 \$12,42,43,008 \$10,0,0% \$14,089,010 \$10,0% \$14,089,010 \$10,0% \$14,089,010 \$10,0% \$14,089,010 \$10,0% \$14,089,010 \$10,0% \$14,089,010 \$10,0% \$14,089,010 \$10,0% \$14,089,010 \$10,0% \$14,089,010 \$10,0% \$14,089,010 \$10,0% \$14,089,010 \$10,0% \$14,089,010 \$10,0% \$14,089,010 \$10,0% \$14,089,010 \$10,0% \$14,089,010 \$10,0% \$14,089,010 \$10,0% \$14,089,010 \$10,0% \$14,089,010 \$10,0% \$14,089,010 \$10,0% \$14,089,010 \$10,0% \$14,089,010 \$10,0% \$14,089,010 \$10,0% \$14,089,010 \$10,0% \$14,089,010 \$10,0% \$14,089,010 \$10,0% \$14,089,010 \$10,0% \$14,089,010 \$10,0% \$14,089,010 \$10,0% \$14,089,010 \$10,0% \$14,089,010 \$10,0% \$14,089,010 \$10,0% \$14,089,010 \$10,0% \$14,089,010 \$10,0% \$14,089,010 \$10,0% \$14,089,010 \$10,0% \$14,089,010 \$10,0% \$14,089,010 \$10,0% \$14,089,010 \$10,0% \$14,089,010 \$10,0% \$14,089,010 \$10,0% \$14,089,010 \$10,0% \$14,089,010 \$10,0% \$14,089,010 \$10,0% \$14,089,010 \$10,0% \$14,089,010 \$10,0% \$14,089,010 \$10,0% \$14,089,010 \$10,0% \$14,089,010 \$10,0% \$14,089,010 \$10,0% \$14,089,010 \$10,0% \$14,089,010 \$10,0% \$14,089,010 \$10,0% \$14,089,010 \$10,0% \$14,089,010 \$10,0% \$14,089,000 \$10,0% \$14,089,000 \$10,0% \$14,089,000 \$12,000 \$10,0% \$14,089,000 \$12,000 \$10,0% \$14,089,000 \$12,000 \$10,0% \$14,089,010 \$10,0% \$10,0% \$14,089,000 \$12,000 \$10,0% \$10,0% \$10,0% \$10,0% \$10,0% \$10,0% \$10,0% \$10,0% \$10,0% \$10,0% \$10,0% \$10,0% \$10,0% \$10,0% \$10,0% \$10,0% \$10,0% \$10,0% \$10,0% \$10,0% \$10,0% \$10,0% \$10,0% \$10,0% \$10,0% \$10,0% \$10,0% \$10,0% \$10,0% \$10,0% \$10,0% \$10,0% \$10,0% \$10,0% \$10,0% \$10,0% \$10,0% \$10,0% \$10,0% \$10,0% \$10,0% \$10,0% \$10,0% \$10,0% \$10,0% \$10,0% \$10,0% \$10,0% \$10,0                                                                                                                             | _                                              | Directly                 | Purchased                        | Revenue             | Systems and        | Facilities and       |                |                       |                       |                                       |                   |            |         |
| Demand Response   -   35   1   31,888,169   \$0   \$10   \$0   \$10,888,169   Materials and Supplex   \$1,276,329   8.9%     Total   -   70   \$1,988,169   \$152,884   \$0   \$0   \$152,884   \$00   \$00   \$12,862,894   \$00   \$00   \$12,862,894   \$00   \$00   \$12,863,894   \$00   \$00   \$12,863,894   \$00   \$00   \$12,863,894   \$00   \$00   \$12,863,894   \$00   \$00   \$12,863,894   \$00   \$00   \$12,863,894   \$00   \$12,863,894   \$00   \$12,863,894   \$00.0%   \$12,863,894   \$00.0%   \$12,863,894   \$00.0%   \$12,863,894   \$00.0%   \$12,863,894   \$00.0%   \$12,863,894   \$00.0%   \$12,863,894   \$00.0%   \$12,863,894   \$00.0%   \$12,863,894   \$00.0%   \$12,863,894   \$10,00%   \$12,863,894   \$10,00%   \$12,863,894   \$10,00%   \$12,863,894   \$10,00%   \$12,863,894   \$10,00%   \$12,863,894   \$10,00%   \$12,863,894   \$10,00%   \$12,823,204   \$100,10,00%   \$12,823,204   \$10,10,00%   \$10,00%   \$10,00%   \$12,824,208 <td< td=""><td>Mode</td><td>Operated</td><td>Transportation</td><td>Vehicles</td><td>Guideways</td><td>Stations</td><td>Other</td><td>Total</td><td>Salary,</td><td>Wages, Benefits</td><td>\$12,819</td><td>0.1%</td><td></td></td<>                                                                                                                                                                                                                                                                                                                                                                                                                                                                                                                                                                                                                                                                                                                                                                                                                                                                                                                                                                                                                                                                                                                                                                                                                                                 | Mode                                           | Operated                 | Transportation                   | Vehicles            | Guideways          | Stations             | Other          | Total                 | Salary,               | Wages, Benefits                       | \$12,819          | 0.1%       |         |
| Bus     -     35     50     \$152,884     50     \$0     \$152,884     Purchased Transportation     \$12,242,950     89.9%       Total     -     70     \$1,988,169     \$152,884     \$0     \$0     \$2,141,053     Other Operating Expenses     \$14,399,600     \$12,242,950     B19.%       Operation Characteristics     -     70     \$1,988,169     \$12,284     \$50     \$0     \$2,141,053     Chor Operating Expenses     \$14,399,600     B19.%     100.0%       Mode     Demand Response     54,392,394     \$2,66,474     \$1,988,169     \$03,0203     101,043     60,990     \$7,482     0.0     40     35     5       Bus     \$10,407,214     \$1,947,872     \$152,884     7,482,701     1,764,701     149,753     0.0     42     35     5       Performance Measures     Service Efficiency     Operating Expenses per Vehicle Revenue Hile     Yehicle Revenue                                                                                                                                                                                                                                                                                                                                                                                                                                                                                                                                                                                                                                                                                                                                                                                                                                                                                                                                                                                                                                                                                                                                                                                                                                                                                                                                                                                    | Demand Response                                | -                        | 35 1                             | \$1,988,169         | \$0                | \$0                  | \$0            | \$1,988,169           | Mater                 | ials and Supplies                     |                   | 8.9%       |         |
| Total   -   70   \$1,988,169   \$152,884   \$0   \$0   \$2,141,053   Other Operating Expenses   \$167,510   1.2%     Conclusion Characteristics     Mode   Operating   Favorating   Favorating   Favorating   Favorating   Statuto   \$432,808   100.0%     Domand Response   S4,302,304   S1,988,169   Annual   Annual Vehicle   Annual Ve                                                                                                                                                                                                                                                                                                                                                                                                                                                                                                                                                                                                                                                                                                                                                                                                                                                                                                                                                                                                                                                                                                                                                                                                                                                                                                                                                                          | Bus                                            | -                        |                                  |                     |                    |                      |                |                       |                       |                                       |                   |            |         |
| Operation Characteristics     Operating Expenses<br>(Reported Separately)     Fixed Guideway<br>(Reported Separately)     Vehicles Available<br>(Reported Separately)     Vehicle Separately)     Sparately<br>(Reported Separately)     Vehicle Separately<br>(Reported Separately) </td <td>Total</td> <td></td> <td>70</td> <td>\$1,988,169</td> <td></td> <td></td> <td></td> <td>. ,</td> <td></td> <td>•</td> <td></td> <td></td> <td></td>                                                                                                                                                                                                                                                                                                                                                                                                                                                                                                                                                                               | Total                                          |                          | 70                               | \$1,988,169         |                    |                      |                | . ,                   |                       | •                                     |                   |            |         |
| Operation Characteristics     Operating<br>Expenses<br>\$4,332,394     Solution<br>(Reported Separately)     Vehicles Operated<br>Separately     Vehicles Operated<br>in Maximum     Period<br>in Maximum     Period<br>Service     Vehicles Operated<br>in Maximum     Vehicles Operated<br>in Maximum     Period<br>in Maximum     Period<br>Service     Vehicles Operated<br>Service     Vehicles Operated<br>Service     Service                                                                                                                                                                                                                                                                                                                                                                                                                                                                                                                                                                                                                                                                                                                                                                                                                                                                                                                                                                                                                                                                                                                                                        |                                                |                          |                                  |                     |                    |                      |                |                       | •                     | •                                     |                   | 100.0%     |         |
| Operation Characteristics     Operating<br>Expenses     Subset of the point                                                                                                                                                                                                                                                                                                                                                                                                 |                                                |                          |                                  |                     |                    |                      |                |                       |                       |                                       |                   |            |         |
| Operation Characteristics     Operating<br>Expenses     Fare Revenues<br>52:256,474     Uses of<br>Capital Funds     Annual<br>Pasenger Miles     Annual<br>Unlinked Trips<br>Revenue Miles     Annual<br>Revenue Mile     Annual                                                                                                                                                                                                                                                                                                                                                                                                                                                                                                                                                                                                                                                                                                                                                                                                                                                                                                                           |                                                |                          |                                  |                     |                    |                      |                |                       | •                     | •                                     | ф. <u>с</u> ,ссс  |            |         |
| Operating<br>Expenses     Coperating<br>Expenses     Coperating<br>Expenses     Coperating<br>Sector 47 + 1     Annual<br>Spacenger Miles     Annual<br>Vulniked Trips     Annual Vehicle<br>Revenue Miles     Directional<br>Revenue Hours     Operating<br>Route Miles     Service<br>Service     Maximum<br>Service     Fare Revenues<br>Service     Maximum<br>Service     Fare Revenue<br>Service     Service                                                                                                                                                                                                                                                                                                                                                                                                                                                                                                                                                                                                                                                                                                                                                                                                                                                                                                                                                                                                                                                                                                                                                                                                                                                                                                                          |                                                |                          |                                  |                     |                    |                      |                |                       |                       | •                                     | \$0               |            |         |
| Operating<br>Expenses     Coperating<br>Expenses     Coperating<br>Expenses     Coperating<br>Sector 47 + 1     Annual<br>Spacenger Miles     Annual<br>Vulniked Trips     Annual Vehicle<br>Revenue Miles     Directional<br>Revenue Hours     Operating<br>Route Miles     Service<br>Service     Maximum<br>Service     Fare Revenues<br>Service     Maximum<br>Service     Fare Revenue<br>Service     Service                                                                                                                                                                                                                                                                                                                                                                                                                                                                                                                                                                                                                                                                                                                                                                                                                                                                                                                                                                                                                                                                                                                                                                                                                                                                                                                          | <b>Operation Characteristi</b>                 | cs                       |                                  |                     |                    |                      |                |                       | Fixed Guideway        | Vehicles Available                    | Vehicles Operated |            |         |
| Mode     Expenses     Fare Revenues     Capital Funds     Passenger Miles     Unlinked Trips     Revenue Miles     Route Miles     Service     Service     Spare Value       Demand Response     \$10,007,141 '     \$1,947,872 '     \$15,848 /     7,482,701 '     2,644,064 '     1,105,711 '     92,271 '     0.0 '     40 '     35 '       Total     \$14,399,608 '     \$2,204,346 '     \$2,141,053 '     8,285,904 '     2,745,107 '     1,786,701 '     149,753 '     0.0 '     42 '     35 '       Performance Measures     Service Efficiency     Operating Expenses per Vehicle Revenue Mile     Operating Expenses per Vehicle Revenue Mile '     Operating Expenses per Vehicle Revenue Mile '     Mode     Demand Response     \$5,47 '     \$1,34 '     \$3,78 '     0.0 '     2,4 '       Demand Response     \$6,45 '     \$10,80 '     \$1,04 '     \$1,74 '     \$3,18 '     \$3,78 '     0.0 '     2,4 '       Total     \$1,10 '     \$1,10 '     \$1,10 '     \$1,10 '     \$1,10 '     \$1,10 '     \$1,10 '     \$1,10 '     \$1,10 '     \$1,10 '     \$1,10 '     \$1,10 '     \$1,10 '     \$1,                                                                                                                                                                                                                                                                                                                                                                                                                                                                                                                                                                                                                                                                                                                                                                                                                                                                                                                                                                                                                                                                                                                                                                                                                                                                                                                                                     |                                                |                          |                                  | Uses of             | Annual             | Annual               | Annual Vehicle | Annual Vehicle        | •                     |                                       | •                 |            | Pe      |
| Demand Response   \$4,392,394 1   \$2,264,74 1   \$1,988,169   803,203   101,043   680,990   57,482   0.0   40   35 1     Bus   \$10,007,214 1   \$1,947,872 1   \$152,884   7,482,701   2,644,064   1,105,711   92,271   0.0   42   35 1     Cital   Service Efficiency   Operating Expenses per<br>Vehicle Revenue Mile   Operating Expense per<br>S5,47   Operating Expense per<br>S1,34   S3,78   2,4     Total   \$8,05   \$10,845   Bus   \$1,34   \$3,78   2,4     Operating Expense per Vehicle<br>Revenue Mile: Bus   \$96,16   Total   \$1,4   \$5,25   1,5     0.00   400   100   100   100   100   100   100   100   100   100   100   100   100   100   100   100                                                                                                                                                                                                                                                                                                                                                                                                                                                                                                                                                                                                                                                                                                                                                                                                                                                                                                                                                                                                                                                                                                                                                                                                                                                                                                                                         | Mode                                           |                          | Fare Revenues                    |                     |                    |                      |                |                       |                       |                                       |                   | Sn         |         |
| Bus \$10,007,214 1 \$1,97,872 1 \$1,52,884 7,482,701 2,644,064 1,105,711 92,271 0.0 42 35 1<br>Total \$14,399,608 \$2,204,346 \$2,141,053 8,285,904 2,745,107 1,786,701 149,753 0.0 82 70<br>Performance Measures Service Efficiency Operating Expenses per Vehicle Revenue Mile Evenue Mile Service Effectiveness per Vehicle Revenue Mile \$5,47 \$43,47 \$0.2 \$<br>Bus \$5,47 \$43,47 \$0.2 \$<br>Bus \$5,47 \$43,47 \$0.2 \$<br>Demand Response \$5,47 \$43,47 \$0.2 \$<br>Stotal \$1.34 \$3.78 \$2.4 \$<br>Stotal \$1.34 \$3.78 \$2.4 \$<br>Stotal \$1.34 \$3.78 \$2.4 \$<br>Total \$1.74 \$5.25 \$1.5 \$<br>Derating Expenses per Vehicle Revenue Mile Vehicle Revenue M                                                                                                                                                                                                                                                                                        |                                                | •                        |                                  | -                   | _                  | -                    |                |                       |                       |                                       |                   | CP         |         |
| Total   \$14,399,608   \$2,204,346   \$2,141,053   8,285,904   2,745,107   1,786,701   149,753   0.0   82   70     Performance Measures   Service Efficiency   Operating Expenses per<br>Vehicle Revenue Mile   Operating Expenses per<br>S6.45   Operating Expenses per<br>S9.05   Operating Expense per Vehicle<br>Revenue Mile: Bus   State                                                                                                                                                                                                                                                                                                                                                                                                                                                                                                                                                                                                                                                                                                                                                                                                                                                                                                                                                                                                                                                                                                                                                                                                                                                                                                                               | •                                              |                          | . ,                              |                     |                    | •                    |                |                       |                       |                                       |                   |            |         |
| Performance Measures<br>Mode Demand Response \$64.5 \$76.41<br>Bus \$9.05 \$8.06 \$98.6 \$98.6 \$98.6 \$98.6 \$98.6 \$98.6 \$98.6 \$98.6 \$98.6 \$98.6 \$98.6 \$98.6 \$98.6 \$98.6 \$98.6 \$98.6 \$98.6 \$98.6 \$98.6 \$98.6 \$98.6 \$98.6 \$98.6 \$98.6 \$98.6 \$98.6 \$98.6 \$98.6 \$98.6 \$98.6 \$98.6 \$98.6 \$98.6 \$98.6 \$98.6 \$98.6 \$98.6 \$98.6 \$98.6 \$98.6 \$98.6 \$98.6 \$98.6 \$98.6 \$98.6 \$98.6 \$98.6 \$98.6 \$98.6 \$98.6 \$98.6 \$98.6 \$98.6 \$98.6 \$98.6 \$98.6 \$98.6 \$98.6 \$98.6 \$98.6 \$98.6 \$98.6 \$98.6 \$98.6 \$98.6 \$98.6 \$98.6 \$98.6 \$98.6 \$98.6 \$98.6 \$98.6 \$98.6 \$98.6 \$98.6 \$98.6 \$98.6 \$98.6 \$98.6 \$98.6 \$98.6 \$98.6 \$98.6 \$98.6 \$98.6 \$98.6 \$98.6 \$98.6 \$98.6 \$98.6 \$98.6 \$98.6 \$98.6 \$98.6 \$98.6 \$98.6 \$98.6 \$98.6 \$98.6 \$98.6 \$98.6 \$98.6 \$98.6 \$98.6 \$98.6 \$98.6 \$98.6 \$98.6 \$98.6 \$98.6 \$98.6 \$98.6 \$98.6 \$98.6 \$98.6 \$98.6 \$98.6 \$98.6 \$98.6 \$98.6 \$98.6 \$98.6 \$98.6 \$98.6 \$98.6 \$98.6 \$98.6 \$98.6 \$98.6 \$98.6 \$98.6 \$98.6 \$98.6 \$98.6 \$98.6 \$98.6 \$98.6 \$98.6 \$98.6 \$98.6 \$98.6 \$98.6 \$98.6 \$98.6 \$98.6 \$98.6 \$98.6 \$98.6 \$98.6 \$98.6 \$98.6 \$98.6 \$98.6 \$98.6 \$98.6 \$98.6 \$98.6 \$98.6 \$98.6 \$98.6 \$98.6 \$98.6 \$98.6 \$98.6 \$98.6 \$98.6 \$98.6 \$98.6 \$98.6 \$98.6 \$98.6 \$98.6 \$98.6 \$98.6 \$98.6 \$98.6 \$98.6 \$98.6 \$98.6 \$98.6 \$98.6 \$98.6 \$98.6 \$98.6 \$98.6 \$98.6 \$98.6 \$98.6 \$98.6 \$98.6 \$98.6 \$98.6 \$98.6 \$98.6 \$98.6 \$98.6 \$98.6 \$98.6 \$98.6 \$98.6 \$98.6 \$98.6 \$98.6 \$98.6 \$98.6 \$98.6 \$98.6 \$98.6 \$98.6 \$98.6 \$98.6 \$98.6 \$98.6 \$98.6 \$98.6 \$98.6 \$98.6 \$98.6 \$98.6 \$98.6 \$98.6 \$98.6 \$98.6 \$98.6 \$98.6 \$98.6 \$98.6 \$98.6 \$98.6 \$98.6 \$98.6 \$98.6 \$98.6 \$98.6 \$98.6 \$98.6 \$98.6 \$98.6 \$98.6 \$98.6 \$98.6 \$98.6 \$98.6 \$98.6 \$98.6 \$98.6 \$98.6 \$98.6 \$98.6 \$98.6 \$98.6 \$98.6 \$98.6 \$98.6 \$98.6 \$98.6 \$98.6 \$98.6 \$98.6 \$98.6 \$98.6 \$98.6 \$98.6 \$98.6 \$98.6 \$98.6 \$98.6 \$98.6 \$98.6 \$98.6 \$98.6 \$98.6 \$98.6 \$98.6 \$98.6 \$98.6 \$98.6 \$98.6 \$98.6 \$98.6 \$98.6 \$98.6 \$98.6 \$98.6 \$98.6 \$98.6 \$98.6 \$98.6 \$98.6 \$98.6 \$98.6 \$98.6 \$98.6 \$98.6 \$98.6 \$98.6 \$98.6 \$98.6 \$98.6 \$98.6 \$98.6 \$98.6 \$98.6 \$98.6 \$98.6 \$98.6 \$98.6 \$98.6 \$98.6 \$98.6 \$98.6 \$98.6 \$98.6 \$98.6 \$98.6 \$98.6 \$98.6 \$98.6 \$98.6 \$98.6 \$98.6 \$98.6 \$98.6 \$98.6 \$98.6 \$98.6 \$98.6 \$98.6 \$98.6 |                                                |                          |                                  |                     |                    |                      |                | •                     |                       |                                       |                   |            |         |
| Operating Expenses per<br>Vehicle Revenue Mile Unlinked Trips per<br>Vehicle Revenue Mile Vehicle Revenue Mile Operating Expenses per<br>Vehicle Revenue Mile Operating Expense per Vehicle<br>Revenue Mile Operating Expense per<br>Stoperation Response Operating Expense per<br>Stop                                                                                                                                                                                                                                                                                                                                                                                                                                                                                                                                                                                                                                                                                                                                           | lotal                                          | <b>\$14,333,000</b>      | φ <b>2</b> ,20 <del>4</del> ,340 | φ2,141,033          | 0,203,304          | 2,743,107            | 1,700,701      | 143,733               | 0.0                   | 02                                    | 10                |            |         |
| Mode   Vehicle Revenue Mile   Vehicle Revenue Hour   Mode   Passenger Mile   Unlinked Passenger Trip   Vehicle Revenue Mile   Vehicle Revenue Mile <t< td=""><td>Performance Measures</td><td></td><td></td><td></td><td></td><td></td><td></td><td></td><td></td><td></td><td></td><td></td><td></td></t<>                                                                                                                                                                                                                                                                                                                                                                                                                                                                                                                                                                                                                                                                                                                                                                                                                                                                                                                                                                                              | Performance Measures                           |                          |                                  |                     |                    |                      |                |                       |                       |                                       |                   |            |         |
| Demand Response   \$6.45   \$76.41   Demand Response   \$5.47   \$43.47   0.2     Bus   \$1.34   \$3.78   2.4     Total   \$1.34   \$3.78   2.4     Operating Expense per Vehicle<br>Revenue Mile: Bus   Operating Expense per Vehicle<br>Revenue Mile: Bus   Operating Expense per Vehicle<br>Nulle: Bus   Operating Expense per Vehicle<br>Revenue Mile: Demand Response   Operating Expense per Passenger<br>Mile: Demand Response   Operating Expense per Passenger<br>Mi                                                                                                                                                                                                                                                                                                                                                                                                                                                                                                                                                                                                                                                                                                                                                                                                                                                                            |                                                | •                        | • • •                            | -                   | • · ·              |                      |                |                       | · · ·                 | • • •                                 |                   |            |         |
| Bus   \$9.05   \$108.45   Bus   \$1.34   \$3.78   2.4     Total   \$8.06   \$96.16   Total   \$1.74   \$5.25   1.5     Operating Expense per Vehicle<br>Revenue Mile: Bus   Operating Expense per Vehicle<br>Revenue Mile: Demand Response   Operating Expense per Vehicle<br>Revenue Mile: Demand Response   Operating Expense per Passenger<br>Mile: Demand Response   Unlinked Passenger<br>Mile: Demand Re                                                                                                                                                                                                                                                                                                                                                                                                                                                                                                                                                                                                                                                                                                                                                                                                                                                                                      |                                                | Veh                      |                                  | Ver                 |                    |                      |                |                       | -                     | • •                                   | Vehicle Reve      |            | Ve      |
| Total \$8.06 \$96.16 Total \$1.74 \$5.25 1.5   Operating Expense per Vehicle<br>Revenue Mile: Bus Operating Expense per Vehicle<br>Revenue Mile: Demand Response Unlinked Passenger<br>Mile: Demand Response Operating Expense per Vehicle<br>Revenue Mile: Demand Response Unlinked Passenger<br>Mile:                                                                                                                                                                                                                                                                                                                                                                                                                                                                                                                                                                                                                                                                                                                                                                                                    | -                                              |                          |                                  |                     |                    |                      | •              | Se                    |                       |                                       |                   |            |         |
| Operating Expense per Vehicle<br>Revenue Mile: Bus   Operating Expense per Passenger<br>Mile: Bus   Operating Expense per Passenger<br>Mile: Bus   Operating Expense per Vehicle<br>Revenue Mile: Bus   Operating Expense per Vehicle<br>Revenue Mile: Demand Response   Operating Expense per Passenger<br>Mile: Demand Response   Operating Expense per Passenger<br>Mile: Demand Response   Unlinked Passenger<br>Mile: Demand Response                                                                                                                                                                                                                                                                                                                                                                                                                                                                                                                                                                                                                                                                                                                                            |                                                |                          |                                  |                     |                    |                      |                |                       |                       |                                       |                   |            |         |
| Revenue Mile: Bus<br>Revenue Mile: Bus<br>Revenue Mile: Bus<br>Revenue Mile: Bus<br>Revenue Mile: Demand Response<br>Mile: D                                                                                                                                                                | Total                                          |                          | \$8.06                           |                     | \$96.16            |                      | Total          |                       | \$1.74                | \$5.25                                |                   | 1.5        |         |
| Revenue Mile: Bus Mile: Demand Response                                                                                                                                                                                                                                                                                                                                                   | Operating Expense pe                           | r Vehicle                | Operating Expense                | per Passenger       | Unlinked Pass      | enger Trip per Veh   | icle           | Operating Expense per | Vehicle               | Operating Expense p                   | per Passenger     | Unlinked P | assende |
| 8.00   \$1.50   \$1.50   \$1.00   \$1.00   \$6.00   \$6.00   \$6.00   \$6.00   \$6.00   \$1.00   \$1.00   \$0.00   \$1.00   \$0.00   \$1.00   \$2.00   \$0.00   \$1.00   \$0.00   \$1.00   \$0.00   \$1.00   \$0.00   \$1.00   \$0.00   \$1.00   \$0.00   \$1.00   \$0.00   \$1.00   \$0.00   \$1.00   \$0.00   \$1.00   \$0.00   \$1.00   \$0.00   \$1.00   \$0.00   \$1.00   \$0.00   \$1.00   \$0.00   \$1.00   \$0.00   \$1.00   \$0.00   \$1.00   \$0.00   \$1.00   \$0.00   \$1.00   \$0.00   \$1.00   \$0.00   \$1.00   \$0.00   \$1.00   \$0.00   \$1.00   \$0.00   \$1.00   \$0.00   \$1.00   \$0.00   \$1.00   \$0.00   \$1.00   \$0.00   \$1.00   \$0.00   \$1.00   \$0.00   \$1.00   \$0.00   \$1.00   \$0.00   \$1.00   \$0.00   \$1.00   \$0.00   \$1.00   \$0.00   \$1.00   \$0.00   \$1.00   \$0.00   \$1.00   \$1.00   \$1.00   \$1.00   \$1.00   \$1.00   \$1.00   \$1.00                                                                                                                                                                                                                                                                                                                                                                                                                                                                                                                                                                                                                                                                                                                                                                                                                                                                                                                                                                                                                                                                                                                                                                                                                                                                                                                                                                                                                                                                                                                                                                                     | Revenue Mile: B                                | lus                      |                                  |                     | Reve               | nue Mile: Bus        |                |                       |                       |                                       | -                 |            | •       |
| 66.00   51.00   50.00   50.00   50.00   50.00   50.00   50.00   50.00   50.00   50.00   50.00   50.00   50.00   50.00   50.00   50.00   50.00   50.00   50.00   50.00   50.00   50.00   50.00   50.00   50.00   50.00   50.00   50.00   50.00   50.00   50.00   50.00   50.00   50.00   50.00   11   12   13   14   15   16   11   12   13   14   15   16   11   12   13   14   15   16   11   12   13   14   15   16   11   12   13   14   15   16   11   12   13   14   15   16   11   12   13   14   15   16   11   12   13   14   15   16   11   12   13   14   15   16   11   12   13   14   15   16   11   12   13   14   15   16   11   12   13   14 <td< td=""><td>510.00</td><td>\$2.00</td><td></td><td></td><td>4.00</td><td></td><td>\$8.00</td><td></td><td>\$8.00</td><td></td><td></td><td></td><td></td></td<>                                                                                                                                                                                                                                                                                                                                                                                                                                                                                                                                                                                                                                                                                                                                                                                                                                                                                                                                                                                                                                                                                                                                                                                                                                                                                                                                                                                                                                                                                                                                                                                                                                                  | 510.00                                         | \$2.00                   |                                  |                     | 4.00               |                      | \$8.00         |                       | \$8.00                |                                       |                   |            |         |
| 4.00   \$1.00   \$1.00   \$4.00   \$4.00   \$4.00   \$4.00   \$2.00   \$2.00   \$2.00   \$2.00   \$2.00   \$2.00   \$2.00   \$2.00   \$2.00   \$0.00   \$2.00   \$0.00   \$11   12   13   14   15   16   11   12   13   14   15   16   11   12   13   14   15   16   11   12   13   14   15   16   11   12   13   14   15   16   11   12   13   14   15   16   11   12   13     11   12   13   14   15   16   11   12   13   14   15   16   11   12   13     12   13   14   15   16   11   12   13   14   15   16   11   12   13     14   15   16   11   12   13   14   15   16   11   12   13   14   15   11   12   13   14   15                                                                                                                                                                                                                                                                                                                                                                                                                                                                                                                                                                                                                                                                                                                                                                                                                                                                                                                                                                                                                                                                                                                                                                                                                                                                                                                                                                                                                                                                                                                                                                                                                                                                                                                                                                                                                                               | \$8.00                                         | \$1.50                   |                                  |                     | 3.00               |                      | \$6.00         |                       | \$6.00                |                                       |                   |            |         |
| 11   12   13   14   15   16   11   12   13   14   15   16   11   12   13   14   15   16   11   12   13   14   15   16   11   12   13   14   15   16   11   12   13   14   15   16   11   12   13   14   15   16   11   12   13   14   15   16   11   12   13   14   15   16   11   12   13   14   15   16   11   12   13     otes:   otes:   tes:                                                                                                                                                                                                                                                                                                                                                                                                                                                                                                                                                                                                                                                                                                                                                                                                                                                                                                                                                                                                                                                                                                                                                                                                                                                                                                                                                                                                                                                                                                                                                                                                                                                                                                                                                                                                                                       | \$6.00                                         | \$1.00                   |                                  |                     | 2.00               |                      | \$4.00         |                       | \$4.00                |                                       |                   |            |         |
| \$0.00   \$0.00   \$0.00   \$0.00   \$0.00   \$0.00   \$0.00   \$0.00   \$0.00   \$0.00   \$0.00   \$0.00   \$0.00   \$0.00   \$0.00   \$0.00   \$0.00   \$0.00   \$0.00   \$0.00   \$0.00   \$0.00   \$0.00   \$0.00   \$0.00   \$0.00   \$0.00   \$0.00   \$0.00   \$0.00   \$0.00   \$0.00   \$0.00   \$0.00   \$0.00   \$0.00   \$0.00   \$0.00   \$0.00   \$0.00   \$0.00   \$0.00   \$0.00   \$0.00   \$0.00   \$0.00   \$0.00   \$0.00   \$0.00   \$0.00   \$0.00   \$0.00   \$0.00   \$0.00   \$0.00   \$0.00   \$0.00   \$0.00   \$0.00   \$0.00   \$0.00   \$0.00   \$0.00   \$0.00   \$0.00   \$0.00   \$0.00   \$0.00   \$0.00   \$0.00   \$0.00   \$0.00   \$0.00   \$0.00   \$0.00   \$0.00   \$0.00   \$0.00   \$0.00   \$0.00   \$0.00   \$0.00   \$0.00   \$0.00   \$0.00   \$0.00   \$0.00   \$0.00   \$0.00   \$0.00   \$0.00   \$0.00   \$0.00   \$0.00   \$0.00   \$0.00 <td< td=""><td></td><td>\$0.50</td><td></td><td></td><td>1.00</td><td></td><td></td><td></td><td>\$2.00</td><td></td><td></td><td></td><td></td></td<>                                                                                                                                                                                                                                                                                                                                                                                                                                                                                                                                                                                                                                                                                                                                                                                                                                                                                                                                                                                                                                                                                                                                                                                                                                                                                                                                                                                                                            |                                                | \$0.50                   |                                  |                     | 1.00               |                      |                |                       | \$2.00                |                                       |                   |            |         |
| 11 12 13 14 15 16 11 12 13 14 15 16 11 12 13 14 15 16 11 12 13 14 15 16 11 12 13 14 15 16 11 12 13 14 15 16 11 12 13 14 15 16 11 12 13 14 15 16 11 12 13 14 15 16 11 12 13 14 15 16 11 12 13                                                                                                                                                                                                                                                                                                                                                                                                                                                                                                                                                                                                                                                                                                                                                                                                                                                                                                                                                                                                                                                                                                                                                                                                                                                                                                                                                                                                                                                                                                                                                                                                                                                                                                                                                                                                                                                                                                                                                                                                                                                                                                                                                                                                                                                                                    | \$2.00                                         |                          |                                  |                     |                    |                      |                |                       |                       |                                       |                   |            |         |
|                                                                                                                                                                                                                                                                                                                                                                                                                                                                                                                                                                                                                                                                                                                                                                                                                                                                                                                                                                                                                                                                                                                                                                                                                                                                                                                                                                                                                                                                                                                                                                                                                                                                                                                                                                                                                                                                                                                                                                                                                                                                                                                                                                                                                                                                                                                                                                                                                                                                                 |                                                | چېنې 15 16               | 11 12 13                         | 14 15 16            |                    | 13 14 15             | 16 11          | 12 13 14              | 15 16                 | 11 12 13 1                            | 4 15 16           | 11 12      | 13      |
|                                                                                                                                                                                                                                                                                                                                                                                                                                                                                                                                                                                                                                                                                                                                                                                                                                                                                                                                                                                                                                                                                                                                                                                                                                                                                                                                                                                                                                                                                                                                                                                                                                                                                                                                                                                                                                                                                                                                                                                                                                                                                                                                                                                                                                                                                                                                                                                                                                                                                 | otes:                                          |                          |                                  |                     |                    |                      |                |                       |                       |                                       |                   |            |         |
|                                                                                                                                                                                                                                                                                                                                                                                                                                                                                                                                                                                                                                                                                                                                                                                                                                                                                                                                                                                                                                                                                                                                                                                                                                                                                                                                                                                                                                                                                                                                                                                                                                                                                                                                                                                                                                                                                                                                                                                                                                                                                                                                                                                                                                                                                                                                                                                                                                                                                 |                                                | and non-dedicated fleets | do not report fleet age          | data.               |                    |                      |                |                       |                       |                                       |                   |            |         |