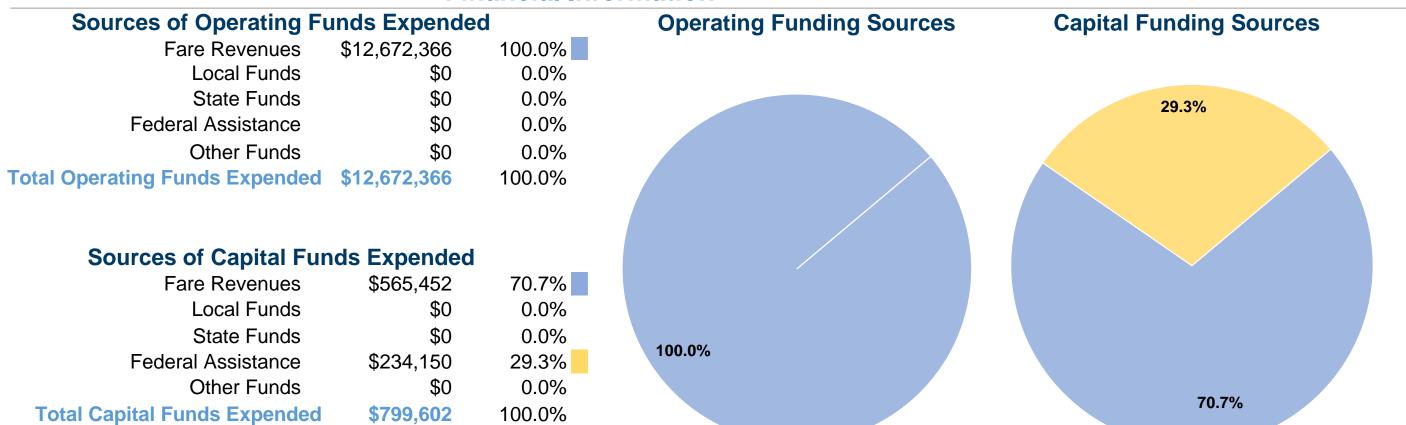

# Jalbert Leasing, Inc. DBA C&J Bus Lines

**2016 Annual Agency Profile** 

Portsmouth, NH 03801 President: Mr. James Jalbert



Other UZAs Served

See Below

## **Service Area Statistics**

2,449 **Square Miles** 536,001 **Population** 

#### **Service Consumption**

714,309 Annual Unlinked Trips (UPT)

329 Pop. Rank out of 498 UZAs

#### **Service Supplied**

2,566,223 Annual Vehicle Revenue Miles (VRM) 77,801 Annual Vehicle Revenue Hours (VRH)

#### **Database Information**

**NTDID:** 10122

Reporter Type: Reduced Reporter

## **Financial Information**



## **Modal Characteristics**

#### **Operation Characteristics**

## **Vehicles Operated** at Maximum Service

|              | Uses of  |                |                 |              |           |                |                       |                       |                       |
|--------------|----------|----------------|-----------------|--------------|-----------|----------------|-----------------------|-----------------------|-----------------------|
|              | Directly | Purchased      | Operating       | Fare         | Capital   | Annual         | <b>Annual Vehicle</b> | <b>Annual Vehicle</b> | Average Fleet Age     |
| Mode         | Operated | Transportation | <b>Expenses</b> | Revenues     | Funds     | Unlinked Trips | Revenue Miles         | <b>Revenue Hours</b