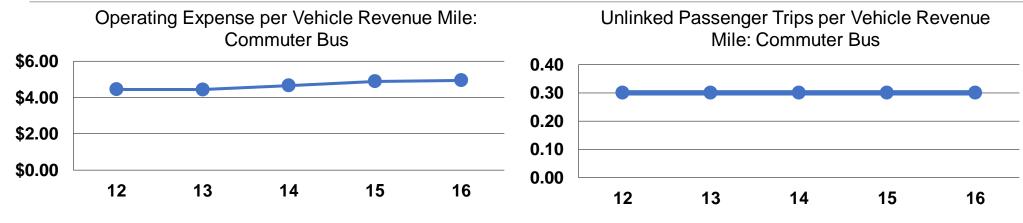

#### **Performance Measures**

#### **Service Efficiency**

| Operating Expenses per Vehicle Revenue Mile | Operating Expenses per<br>Vehicle Revenue Hour |  |  |
|---------------------------------------------|------------------------------------------------|--|--|
| \$4.94                                      | \$162.88                                       |  |  |
| \$4.94                                      | \$162.88                                       |  |  |

## **Service Effectiveness**

|              | Operating Expenses |                      | <b>Unlinked Trips per</b> |  |
|--------------|--------------------|----------------------|---------------------------|--|
|              | per Unlinked       | Unlinked Trips per   | Vehicle Revenue           |  |
| Mode         | Passenger Trip     | Vehicle Revenue Mile | Hour                      |  |
| Commuter Bus | \$17.74            | 0.3                  | 9.2                       |  |
| Total        | \$17.74            | 0.3                  | 9.2                       |  |