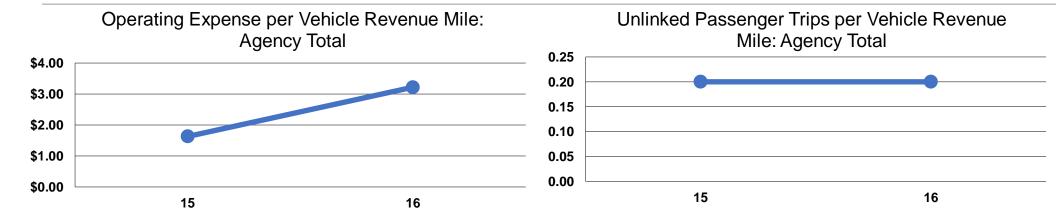

#### **Performance Measures**

#### **Service Efficiency**

| Mode            | Operating Expenses per<br>Vehicle Revenue Mile | Operating Expenses per<br>Vehicle Revenue Hour |
|-----------------|------------------------------------------------|------------------------------------------------|
| Demand Response | \$1.40                                         | \$17.71                                        |
| Bus             | \$4.47                                         | \$92.63                                        |
| Vanpool         | \$0.24                                         | \$11.60                                        |
| Total           | \$3.22                                         | \$55.55                                        |

#### **Service Effectiveness**

| Modo            | Operating Expenses per Unlinked | Unlinked Trips per<br>Vehicle Revenue<br>Mile | Unlinked Trips per<br>Vehicle Revenue |
|-----------------|---------------------------------|-----------------------------------------------|---------------------------------------|
| Mode            | Passenger Trip                  | IVITIE                                        | Hour                                  |
| Demand Response | \$6.23                          | 0.2                                           | 2.8                                   |
| Bus             | \$31.76                         | 0.1                                           | 2.9                                   |
| Vanpool         | \$1.81                          | 0.1                                           | 6.4                                   |
| Total           | \$18.96                         | 0.2                                           | 2.9                                   |