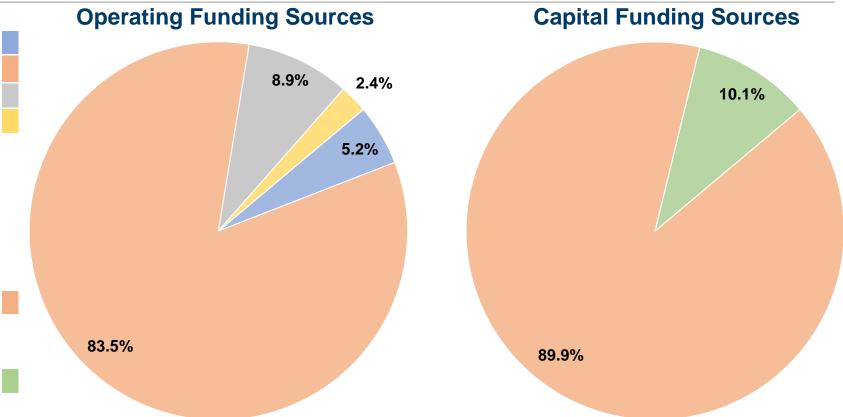

#### **Financial Information**

#### **Sources of Capital Funds Expended**

| Sources of Capital Fullus Experided |                                               |  |  |  |  |
|-------------------------------------|-----------------------------------------------|--|--|--|--|
| \$0                                 | 0.0%                                          |  |  |  |  |
| \$1,164,285                         | 89.9%                                         |  |  |  |  |
| \$0                                 | 0.0%                                          |  |  |  |  |
| \$0                                 | 0.0%                                          |  |  |  |  |
| \$130,625                           | 10.1%                                         |  |  |  |  |
| \$1,294,910                         | 100.0%                                        |  |  |  |  |
| •                                   | \$0<br>\$1,164,285<br>\$0<br>\$0<br>\$130,625 |  |  |  |  |