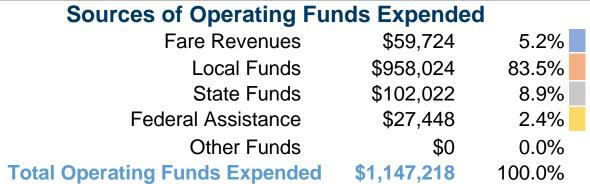

#### **Summary of Operating Expenses (OE)**

\$1,147,218 Total Operating Expenses

#### **Financial Information**