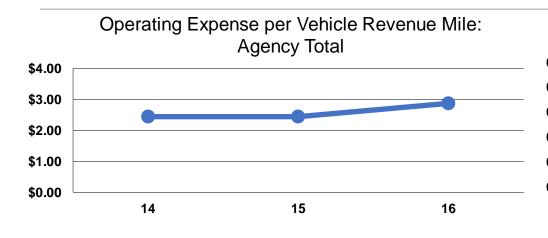

## **Service Efficiency**

| Mode            | Operating Expenses per<br>Vehicle Revenue Mile | Operating Expenses per<br>Vehicle Revenue Hour |
|-----------------|------------------------------------------------|------------------------------------------------|
| Demand Response | \$4.50                                         | \$60.51                                        |
| Bus             | \$1.59                                         | \$43.48                                        |
| Total           | \$2.87                                         | \$53.94                                        |