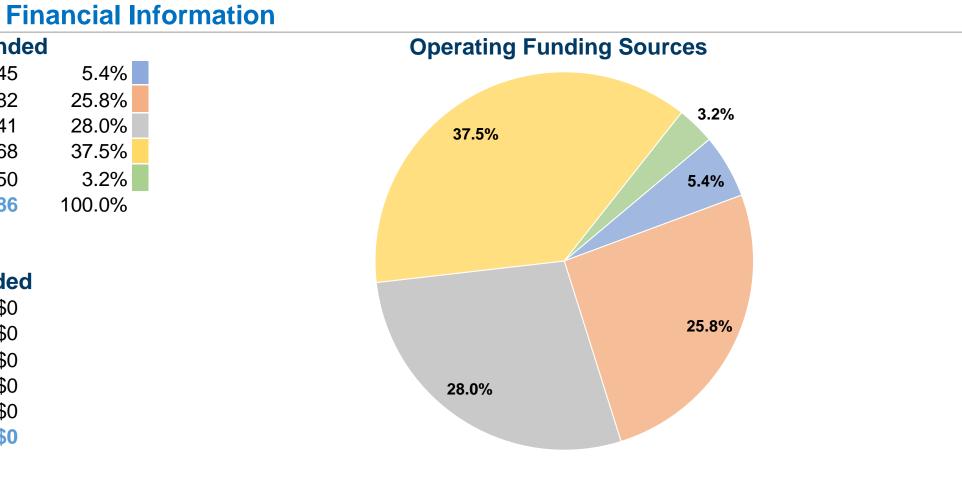

# Sources of Operating Funds Expended Fare Revenues \$49,645 Local Funds \$235,182 State Funds \$255,441

Federal Assistance\$341,368Other Funds\$29,550Total Operating Funds Expended\$911,186