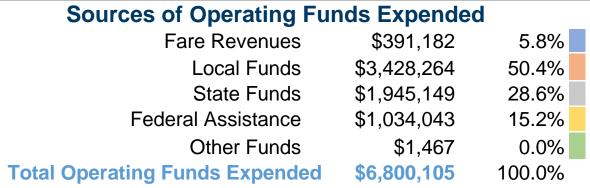

# **Summary of Operating Expenses (OE)**

\$6,800,105 Total Operating Expenses

# **Financial Information**

| Sources of Capital Lunus Expended |           |        |  |  |
|-----------------------------------|-----------|--------|--|--|
| Fare Revenues                     | \$0       | 0.0%   |  |  |
| Local Funds                       | \$356,124 | 48.0%  |  |  |
| State Funds                       | \$162,165 | 21.9%  |  |  |
| Federal Assistance                | \$223,743 | 30.2%  |  |  |
| Other Funds                       | \$0       | 0.0%   |  |  |
| Total Capital Funds Expended      | \$742,032 | 100.0% |  |  |