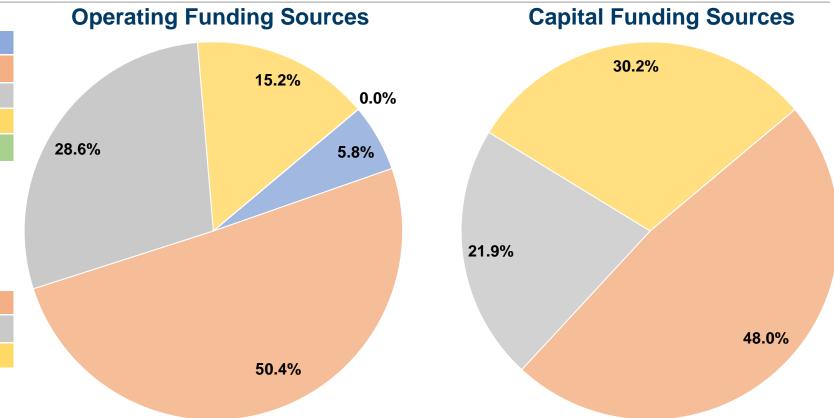

# **Summary of Operating Expenses (OE)**

\$6,800,105 Total Operating Expenses

# **Financial Information**

| Sources of Capital Lunus Expended |           |        |  |  |
|-----------------------------------|-----------|--------|--|--|
| Fare Revenues                     | \$0       | 0.0%   |  |  |
| Local Funds                       | \$356,124 | 48.0%  |  |  |
| State Funds                       | \$162,165 | 21.9%  |  |  |
| Federal Assistance                | \$223,743 | 30.2%  |  |  |
| Other Funds                       | \$0       | 0.0%   |  |  |
| Total Capital Funds Expended      | \$742,032 | 100.0% |  |  |