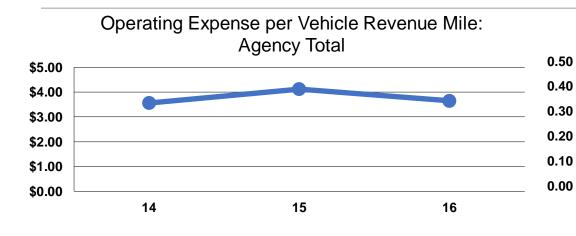

# **Service Efficiency**

14

| Mode            | Operating Expenses per<br>Vehicle Revenue Mile | Operating Expenses per<br>Vehicle Revenue Hour |
|-----------------|------------------------------------------------|------------------------------------------------|
| Demand Response | \$3.40                                         | \$47.95                                        |
| Bus             | \$4.21                                         | \$41.08                                        |
| Total           | \$3.65                                         | \$45.33                                        |