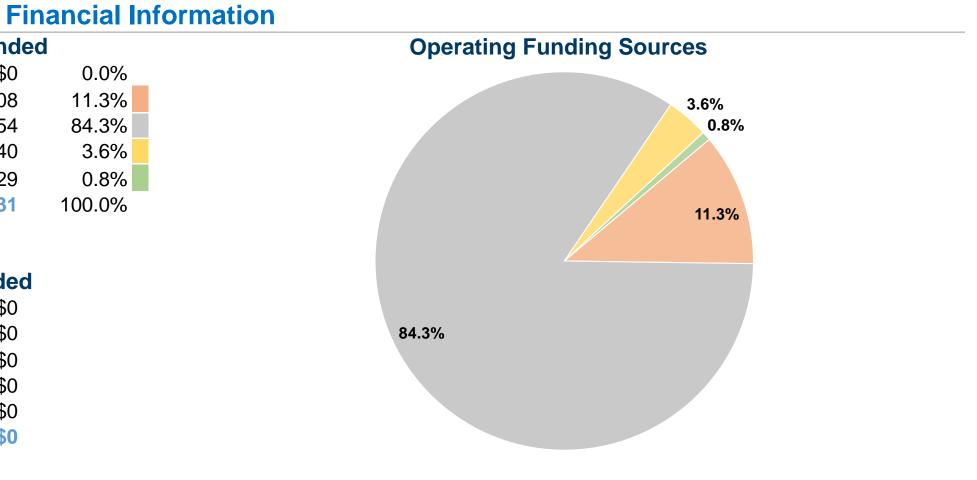

#### **Sources of Operating Funds Expended** Fare Revenues \$0 Local Funds \$106,708 State Funds \$793,254 Federal Assistance \$34,040 Other Funds \$7,129 **Total Operating Funds Expended** \$941,131