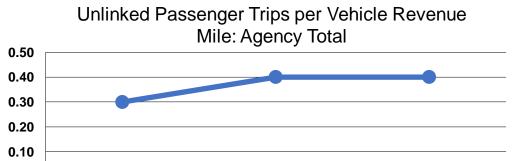

15

16

|                 | Service Effectiveness                                |                                               |                                               |  |
|-----------------|------------------------------------------------------|-----------------------------------------------|-----------------------------------------------|--|
| Mode            | Operating Expenses<br>per Unlinked<br>Passenger Trip | Unlinked Trips per<br>Vehicle Revenue<br>Mile | Unlinked Trips per<br>Vehicle Revenue<br>Hour |  |
| Demand Response | • •                                                  | 0.1                                           | 1.8                                           |  |
| Bus             | \$4.73                                               | 0.9                                           | 8.7                                           |  |
| Total           | \$10.26                                              | 0.4                                           | 4.4                                           |  |