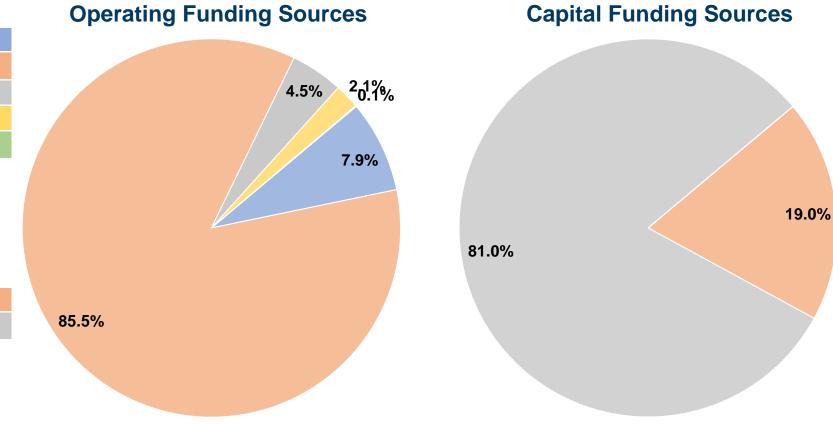

# **Summary of Operating Expenses (OE)**

\$3,549,536 Total Operating Expenses

#### **Sources of Capital Funds Expended**

| Sources of Capital Fullus Expellued |           |        |  |  |
|-------------------------------------|-----------|--------|--|--|
| Fare Revenues                       | \$0       | 0.0%   |  |  |
| Local Funds                         | \$189,952 | 19.0%  |  |  |
| State Funds                         | \$807,410 | 81.0%  |  |  |
| Federal Assistance                  | \$0       | 0.0%   |  |  |
| Other Funds                         | \$0       | 0.0%   |  |  |
| Total Capital Funds Expended        | \$997,362 | 100.0% |  |  |