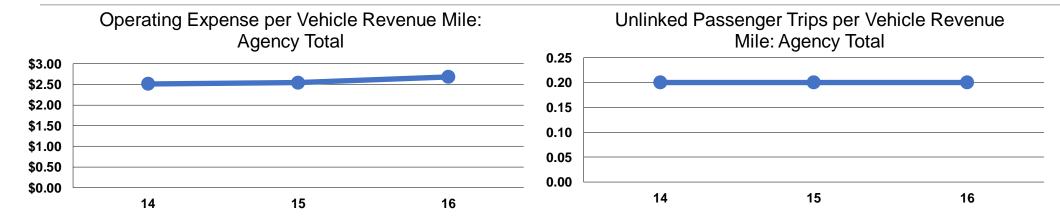

# **Service Efficiency**

| Mode            | Operating Expenses per<br>Vehicle Revenue Mile | Operating Expenses per<br>Vehicle Revenue Hour |
|-----------------|------------------------------------------------|------------------------------------------------|
| Commuter Bus    | \$3.34                                         | \$83.18                                        |
| Demand Response | \$4.66                                         | \$64.14                                        |
| Bus             | \$2.70                                         | \$83.18                                        |
| Vanpool         | \$1.39                                         | \$83.18                                        |
| Total           | \$2.68                                         | \$79.37                                        |

#### **Service Effectiveness**

| Mode                   | Operating Expenses<br>per Unlinked<br>Passenger Trip | Unlinked Trips per<br>Vehicle Revenue<br>Mile | Unlinked Trips per<br>Vehicle Revenue<br>Hour |
|------------------------|------------------------------------------------------|-----------------------------------------------|-----------------------------------------------|
| Commuter Bus           | \$11.51                                              | 0.3                                           | 7.2                                           |
| <b>Demand Response</b> | \$30.61                                              | 0.2                                           | 2.1                                           |
| Bus                    | \$12.56                                              | 0.2                                           | 6.6                                           |
| Vanpool                | \$8.62                                               | 0.2                                           | 9.7                                           |
| Total                  | \$13.07                                              | 0.2                                           | 6.1                                           |