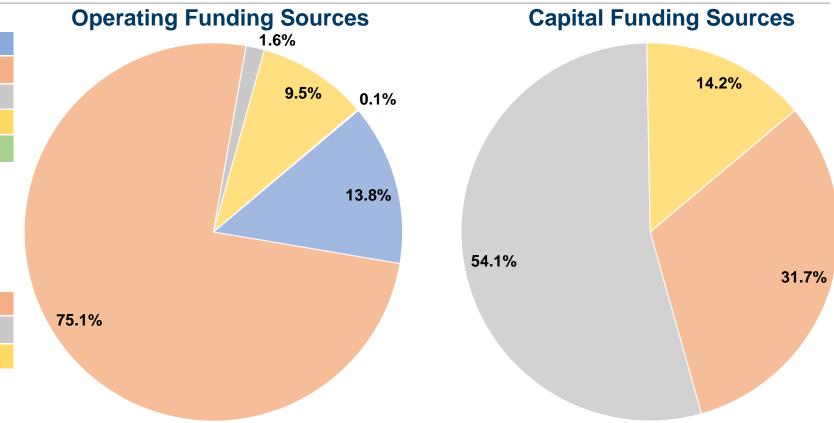

# **Financial Information**

#### **Sources of Capital Funds Expended**

| boaroes or Capital Larias Experiaca |           |        |  |  |
|-------------------------------------|-----------|--------|--|--|
| Fare Revenues                       | \$0       | 0.0%   |  |  |
| Local Funds                         | \$114,714 | 31.7%  |  |  |
| State Funds                         | \$195,602 | 54.1%  |  |  |
| Federal Assistance                  | \$51,223  | 14.2%  |  |  |
| Other Funds                         | \$0       | 0.0%   |  |  |
| Capital Funds Expended              | \$361,539 | 100.0% |  |  |
|                                     |           |        |  |  |