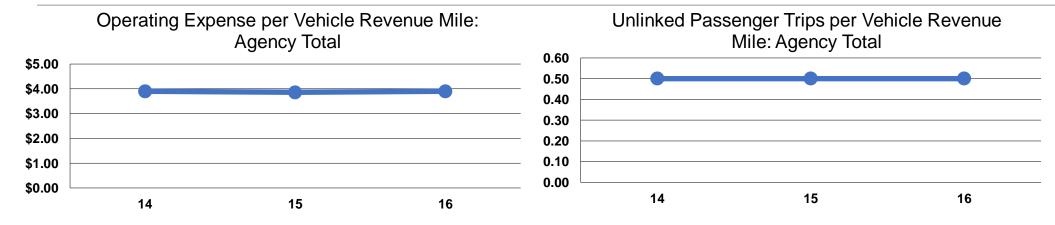

#### **Performance Measures**

# **Service Efficiency**

**Total** 

| Mode            | Operating Expenses per<br>Vehicle Revenue Mile | Operating Expenses per<br>Vehicle Revenue Hour |
|-----------------|------------------------------------------------|------------------------------------------------|
| Demand Response | \$5.22                                         | \$62.64                                        |
| Bus             | \$5.03                                         | \$109.30                                       |
| Vanpool         | \$1.40                                         | \$54.12                                        |
| Total           | \$3.90                                         | \$83.82                                        |

#### **Service Effectiveness**

|                 | Operating Expenses per Unlinked | Unlinked Trips per<br>Vehicle Revenue | Unlinked Trips per<br>Vehicle Revenue |
|-----------------|---------------------------------|---------------------------------------|---------------------------------------|
| Mode            | Passenger Trip                  | Mile                                  | Hour                                  |
| Demand Response | \$33.29                         | 0.2                                   | 1.9                                   |
| Bus             | \$6.55                          | 0.8                                   | 16.7                                  |
| Vanpool         | \$9.11                          | 0.2                                   | 5.9                                   |
| Total           | \$8.55                          | 0.5                                   | 9.8                                   |