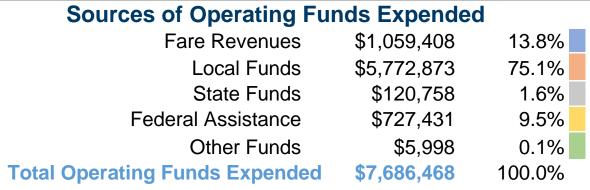

# **Financial Information**

# **Summary of Operating Expenses (OE)**

\$7,686,468 Total Operating Expenses