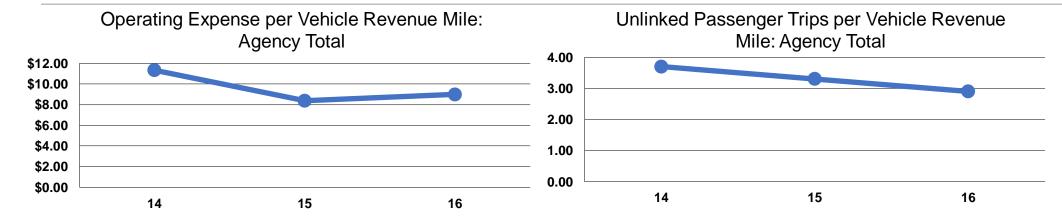

# **Service Efficiency**

| Mode            | Operating Expenses per<br>Vehicle Revenue Mile | Operating Expenses per<br>Vehicle Revenue Hour |
|-----------------|------------------------------------------------|------------------------------------------------|
| Demand Response | \$14.61                                        | \$119.08                                       |
| Bus             | \$8.16                                         | \$113.00                                       |
| Total           | \$8.99                                         | \$114.22                                       |

# **Service Effectiveness**

| Mode            | Operating Expenses<br>per Unlinked<br>Passenger Trip | Unlinked Trips per<br>Vehicle Revenue<br>Mile | Unlinked Trips per<br>Vehicle Revenue<br>Hour |
|-----------------|------------------------------------------------------|-----------------------------------------------|-----------------------------------------------|
| Demand Response | \$40.73                                              | 0.4                                           | 2.9                                           |
| Bus             | \$2.47                                               | 3.3                                           | 45.7                                          |
| Total           | \$3.08                                               | 2.9                                           | 37.1                                          |