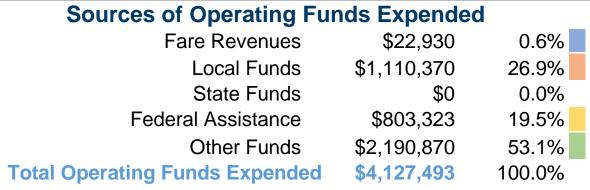

# **Summary of Operating Expenses (OE)**

\$4,127,493 Total Operating Expenses

#### **Sources of Capital Funds Expended**

| Sources of Capital Lulius Experided |          |        |  |  |
|-------------------------------------|----------|--------|--|--|
| Fare Revenues                       | \$0      | 0.0%   |  |  |
| Local Funds                         | \$0      | 0.0%   |  |  |
| State Funds                         | \$64,918 | 100.0% |  |  |
| Federal Assistance                  | \$0      | 0.0%   |  |  |
| Other Funds                         | \$0      | 0.0%   |  |  |
| Total Capital Funds Expended        | \$64,918 | 100.0% |  |  |