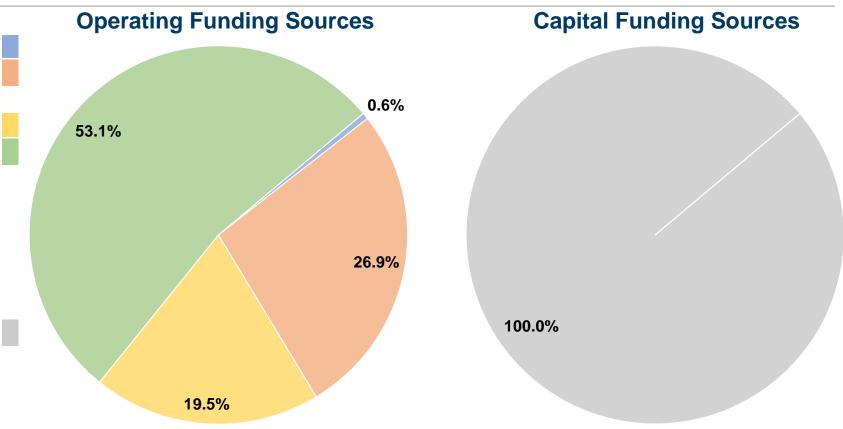

# **Summary of Operating Expenses (OE)**

\$4,127,493 Total Operating Expenses

#### **Sources of Capital Funds Expended**

| Sources of Capital Lulius Experided |          |        |  |  |
|-------------------------------------|----------|--------|--|--|
| Fare Revenues                       | \$0      | 0.0%   |  |  |
| Local Funds                         | \$0      | 0.0%   |  |  |
| State Funds                         | \$64,918 | 100.0% |  |  |
| Federal Assistance                  | \$0      | 0.0%   |  |  |
| Other Funds                         | \$0      | 0.0%   |  |  |
| Total Capital Funds Expended        | \$64,918 | 100.0% |  |  |