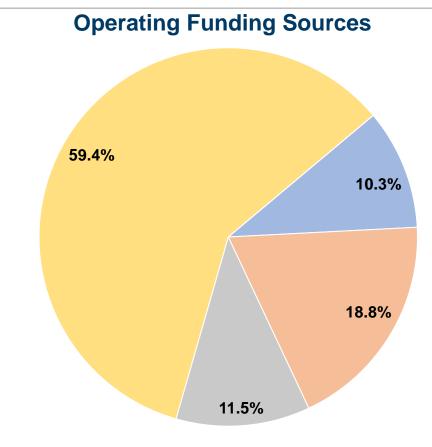

# **Summary of Operating Expenses (OE)**

\$1,104,212 Total Operating Expenses

## **Sources of Capital Funds Expended**

Fare Revenues \$0
Local Funds \$0
State Funds \$0
Federal Assistance \$0
Other Funds \$0
Total Capital Funds Expended \$0