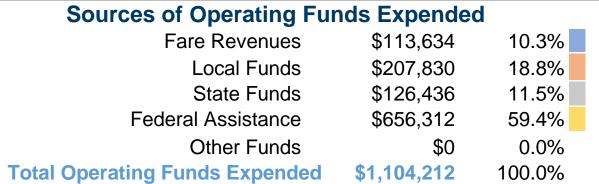

# **Summary of Operating Expenses (OE)**

\$1,104,212 Total Operating Expenses

## **Sources of Capital Funds Expended**

Fare Revenues \$0
Local Funds \$0
State Funds \$0
Federal Assistance \$0
Other Funds \$0
Total Capital Funds Expended \$0