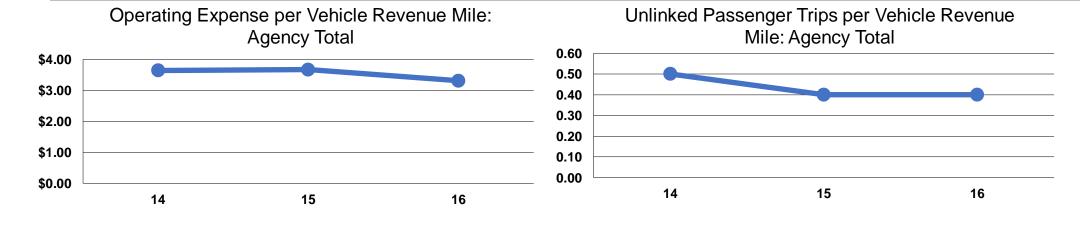

## **Service Efficiency**

| Mode            | Operating Expenses per Vehicle Revenue Mile | Operating Expenses per<br>Vehicle Revenue Hour |
|-----------------|---------------------------------------------|------------------------------------------------|
| Commuter Bus    | \$3.13                                      | \$76.52                                        |
| Demand Response | \$3.87                                      | \$62.54                                        |
| Total           | \$3.31                                      | \$71.86                                        |

#### **Service Effectiveness**

| Mode                   | Operating Expenses<br>per Unlinked<br>Passenger Trip | Unlinked Trips per<br>Vehicle Revenue<br>Mile | Unlinked Trips per<br>Vehicle Revenue<br>Hour |
|------------------------|------------------------------------------------------|-----------------------------------------------|-----------------------------------------------|
| Commuter Bus           | \$7.24                                               | 0.4                                           | 10.6                                          |
| <b>Demand Response</b> | \$19.60                                              | 0.2                                           | 3.2                                           |
| Total                  | \$8.87                                               | 0.4                                           | 8.1                                           |