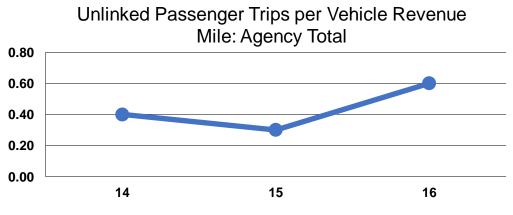

#### **Uses of Capital Annual Unlinked** Annual Vehicle **Annual Vehicle** Funds **Revenue Miles Revenue Hours** Trips \$0 8,013 18,573 2,766 \$0 44,515 3,060 31,046 **\$0** 5,826 39,059 63,088

| Trips per<br>Revenue<br>Mile | Unlinked Trips per<br>Vehicle Revenue<br>Hour |
|------------------------------|-----------------------------------------------|
|                              | 2.9                                           |
|                              | 10.2                                          |
| 0.6                          | 6.7                                           |
|                              | <b>Revenue</b><br><b>Mile</b><br>0.4<br>0.7   |