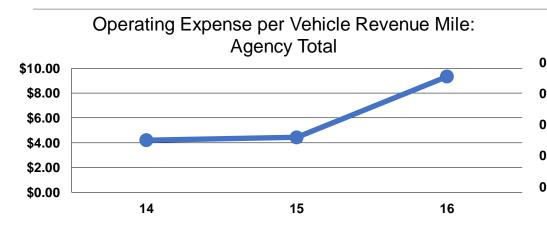

#### **Service Efficiency**

| Mode            | Operating Expenses per<br>Vehicle Revenue Mile | Operating Expenses per<br>Vehicle Revenue Hour |
|-----------------|------------------------------------------------|------------------------------------------------|
| Demand Response | \$13.62                                        | \$91.48                                        |
| Bus             | \$7.54                                         | \$109.70                                       |
| Total           | \$9.33                                         | \$101.05                                       |