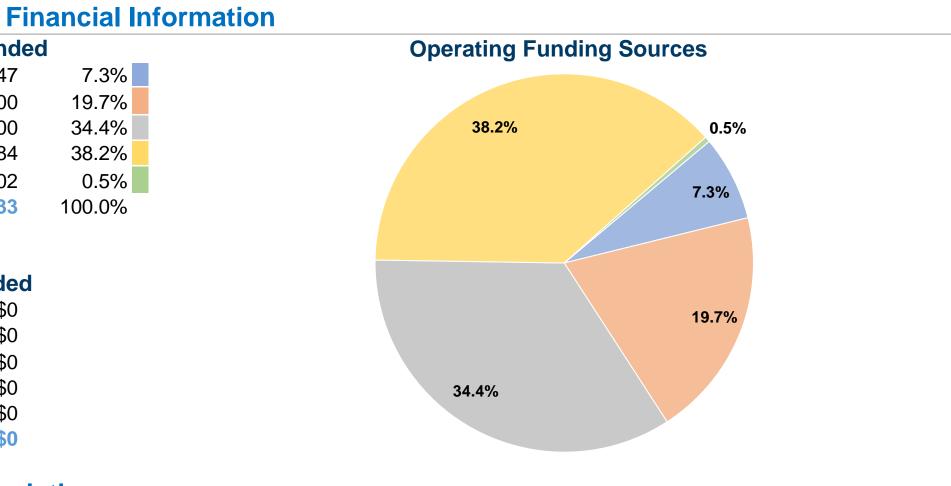

#### **Sources of Operating Funds Expended** \$42,747 Fare Revenues \$116,000 Local Funds State Funds \$202,500 \$224,784 Federal Assistance Other Funds \$2,702 **Total Operating Funds Expended** \$588,733