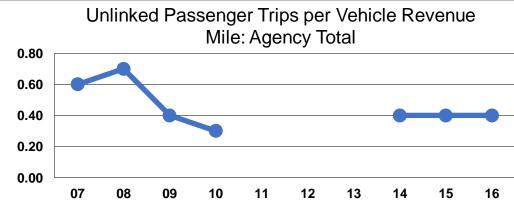

#### **Performance Measures**

#### **Service Effectiveness**

| Mode                | perating Expenses<br>per Unlinked<br>Passenger Trip | Unlinked Trips per<br>Vehicle Revenue<br>Mile | Unlinked Trips per<br>Vehicle Revenue<br>Hour |
|---------------------|-----------------------------------------------------|-----------------------------------------------|-----------------------------------------------|
| Demand Response     | \$11.42                                             | 0.3                                           | 3.0                                           |
| Demand Response - T | axi \$4.81                                          | 0.5                                           | 4.1                                           |
| Total               | \$7.41                                              | 0.4                                           | 3.6                                           |