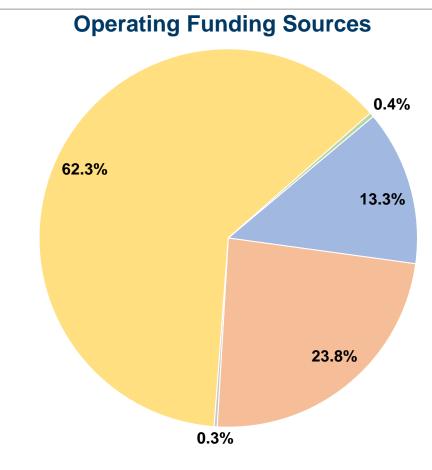

## **Summary of Operating Expenses (OE)**

\$295,186 Total Operating Expenses

### **Sources of Capital Funds Expended**

Fare Revenues \$0 Local Funds \$0 State Funds Federal Assistance \$0 \$0 Other Funds **Total Capital Funds Expended** \$0