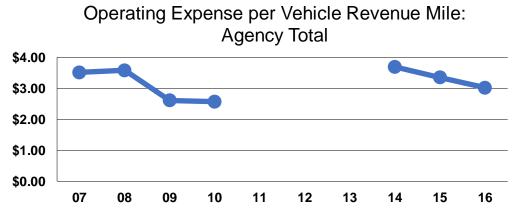

#### **Performance Measures**

### **Service Efficiency**

|                        | Operating Expenses per | Operating Expenses per |
|------------------------|------------------------|------------------------|
| Mode                   | Vehicle Revenue Mile   | Vehicle Revenue Hour   |
| Demand Response        | \$3.93                 | \$34.61                |
| Demand Response - Taxi | \$2.23                 | \$19.88                |
| Total                  | \$3.02                 | \$26.78                |