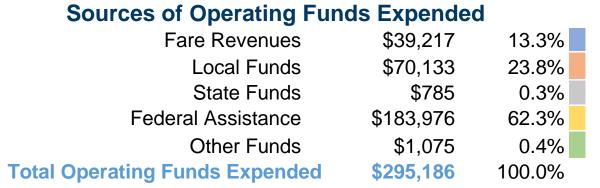

## **Summary of Operating Expenses (OE)**

\$295,186 Total Operating Expenses

### **Sources of Capital Funds Expended**

Fare Revenues \$0 Local Funds \$0 State Funds Federal Assistance \$0 \$0 Other Funds **Total Capital Funds Expended** \$0