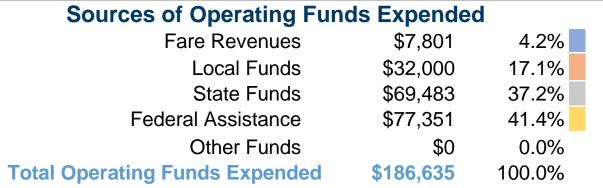

Florence, OR 97439

## **General Information**

## **Financial Information**

## **Service Consumption**

7,388 Annual Unlinked Trips (UPT)

#### **Service Supplied**

28,448 Annual Vehicle Revenue Miles (VRM) 2,271 Annual Vehicle Revenue Hours (VRH)

## **Summary of Operating Expenses (OE)**

\$186,635 Total Operating Expenses

#### **Database Information**

**NTDID:** 0R02-00353

Reporter Type: Rural General Public Transit



#### **Sources of Capital Funds Expended**

Fare Revenues \$0
Local Funds \$0
State Funds \$0
Federal Assistance \$0
Other Funds \$0

Total Capital Funds Expended \$0



## **Modal Characteristics**

## **Operation Characteristics**

# **Vehicles Operated at Maximum Service**

| Mode            | Directly<br>Operated | Purchased<br>Transportation | Operating<br>Expenses | Fare<br>Revenues | Uses of Capital<br>Funds | Annual Unlinked<br>Trips | Annual Vehicle<br>Revenue Miles | Annual Vehicle<br>Revenue Hours |
|-----------------|----------------------|-----------------------------|-----------------------|------------------|--------------------------|--------------------------|---------------------------------|---------------------------------|
| Demand Response | 1                    | -