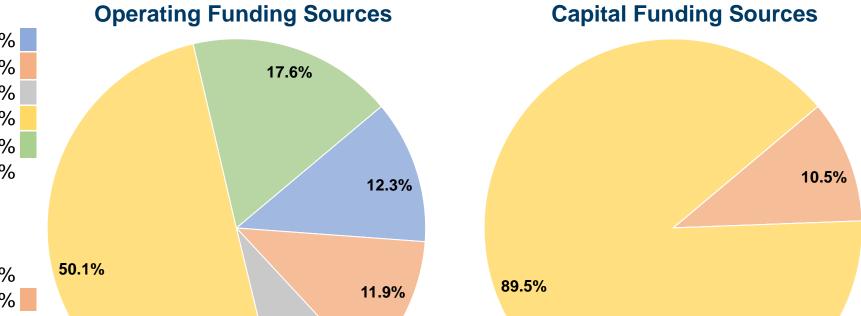

#### **Financial Information**

#### **Sources of Capital Funds Expended**

| Fare Revenues                | \$0      | 0.0%   |  |  |
|------------------------------|----------|--------|--|--|
| Local Funds                  | \$5,021  | 10.5%  |  |  |
| State Funds                  | \$0      | 0.0%   |  |  |
| Federal Assistance           | \$42,724 | 89.5%  |  |  |
| Other Funds                  | \$0      | 0.0%   |  |  |
| Total Capital Funds Expended | \$47,745 | 100.0% |  |  |
|                              |          |        |  |  |