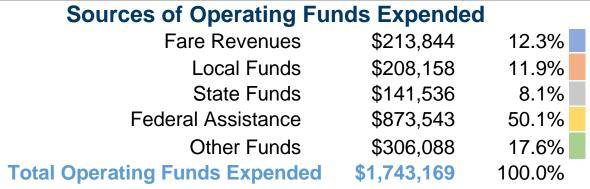

#### **Summary of Operating Expenses (OE)**

\$1,743,169 Total Operating Expenses

#### **Financial Information**