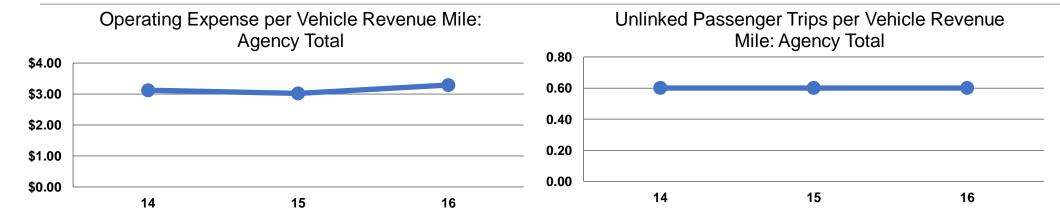

#### **Performance Measures**

# **Service Efficiency**

| Mode            | Operating Expenses per<br>Vehicle Revenue Mile | Operating Expenses per<br>Vehicle Revenue Hour |
|-----------------|------------------------------------------------|------------------------------------------------|
| Commuter Bus    | \$3.28                                         | \$91.55                                        |
| Demand Response | \$2.76                                         | \$69.78                                        |
| Bus             | \$3.64                                         | \$46.93                                        |
| Total           | \$3.29                                         | \$56.89                                        |

#### **Service Effectiveness**

|                        | Operating Expenses per Unlinked | Unlinked Trips per<br>Vehicle Revenue | Unlinked Trips per<br>Vehicle Revenue |
|------------------------|---------------------------------|---------------------------------------|---------------------------------------|
| Mode                   | Passenger Trip                  | Mile                                  | Hour                                  |
| Commuter Bus           | \$48.22                         | 0.1                                   | 1.9                                   |
| <b>Demand Response</b> | \$7.53                          | 0.4                                   | 9.3                                   |
| Bus                    | \$3.87                          | 0.9                                   | 12.1                                  |
| Total                  | \$5.49                          | 0.6                                   | 10.4                                  |