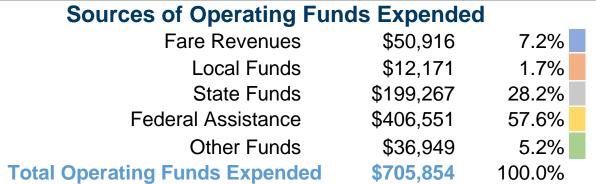

# **Summary of Operating Expenses (OE)**

\$705,854 Total Operating Expenses

# **Financial Information**