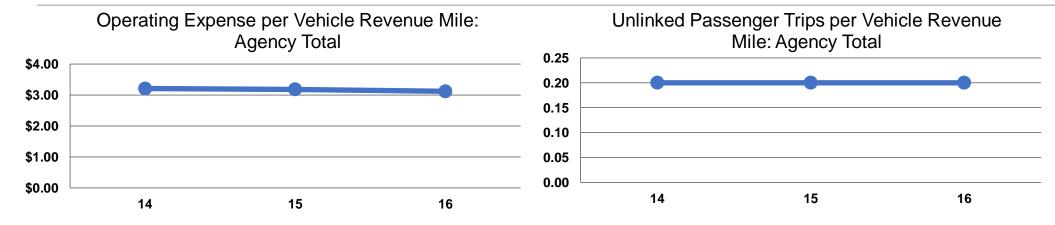

#### **Performance Measures**

# **Service Efficiency**

| Mode            | Operating Expenses per<br>Vehicle Revenue Mile | Operating Expenses per<br>Vehicle Revenue Hour |
|-----------------|------------------------------------------------|------------------------------------------------|
| Commuter Bus    | \$3.12                                         | \$56.04                                        |
| Demand Response | \$3.57                                         | \$35.60                                        |
| Bus             | \$2.41                                         | \$43.26                                        |
| Total           | \$3.12                                         | \$40.96                                        |

#### **Service Effectiveness**

| Operating Expenses per Unlinked | Unlinked Trips per<br>Vehicle Revenue              | Unlinked Trips per<br>Vehicle Revenue                                                                                                                               |  |  |  |
|---------------------------------|----------------------------------------------------|---------------------------------------------------------------------------------------------------------------------------------------------------------------------|--|--|--|
| Passenger Trip                  | Mile                                               | Hour                                                                                                                                                                |  |  |  |
| \$12.51                         | 0.3                                                | 4.5                                                                                                                                                                 |  |  |  |
| \$19.10                         | 0.2                                                | 1.9                                                                                                                                                                 |  |  |  |
| \$9.66                          | 0.3                                                | 4.5                                                                                                                                                                 |  |  |  |
| \$14.16                         | 0.2                                                | 2.9                                                                                                                                                                 |  |  |  |
|                                 | per Unlinked Passenger Trip \$12.51 \$19.10 \$9.66 | per Unlinked         Vehicle Revenue           Passenger Trip         Mile           \$12.51         0.3           \$19.10         0.2           \$9.66         0.3 |  |  |  |