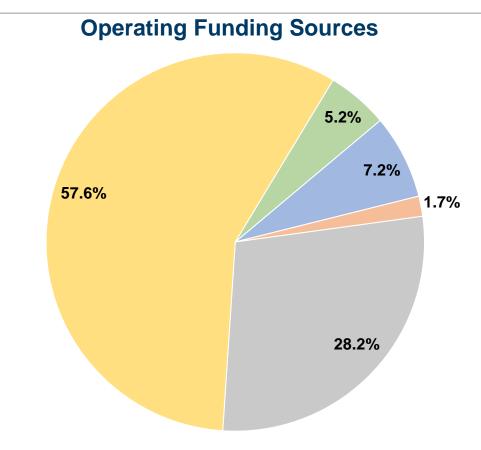

# **Summary of Operating Expenses (OE)**

\$705,854 Total Operating Expenses

# **Financial Information**