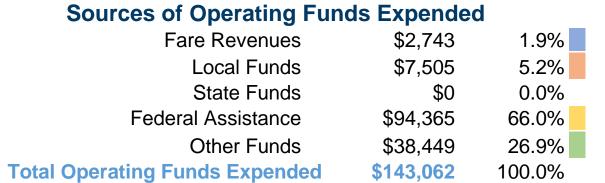

# **Summary of Operating Expenses (OE)**

\$143,062 Total Operating Expenses

# **Operating Funding Sources** 26.9% 1.9% 66.0%