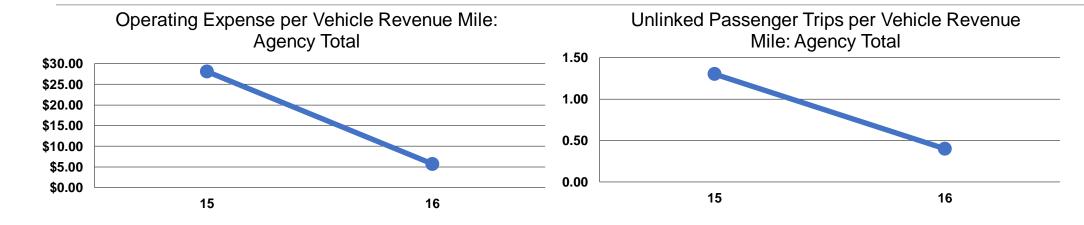

## **Service Efficiency**

|                 | Operating Expenses per | Operating Expenses per |  |
|-----------------|------------------------|------------------------|--|
| Mode            | Vehicle Revenue Mile   | Vehicle Revenue Hour   |  |
| Demand Response | \$5.72                 | \$88.80                |  |
| Total           | \$5.72                 | \$88.80                |  |

# **Service Effectiveness**

|                 | Operating Expenses per Unlinked | Unlinked Trips per<br>Vehicle Revenue | Unlinked Trips per<br>Vehicle Revenue |
|-----------------|---------------------------------|---------------------------------------|---------------------------------------|
| Mode            | Passenger Trip                  | Mile                                  | Hour                                  |
| Demand Response | \$13.34                         | 0.4                                   | 6.7                                   |
| Total           | \$13.34                         | 0.4                                   | 6.7                                   |