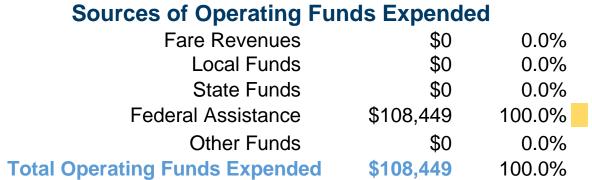

## **Sources of Capital Funds Expended**

Fare Revenues \$0 Local Funds \$0 \$0 State Funds Federal Assistance \$0 \$0 Other Funds **Total Capital Funds Expended** \$0

# 100.0%

**Operating Funding Sources** 

### **Vehicles Operated** at Maximum Service

|       |          |                       |                 |            | Uses of      |                       |                       |                       |                       |
|-------|----------|-----------------------|-----------------|------------|--------------|-----------------------|-----------------------|-----------------------|-----------------------|
|       | Directly | Purchased             | Operating       | Fare       | Capital      | Annual                | <b>Annual Vehicle</b> | <b>Annual Vehicle</b> | Average Fleet Age     |
| Mode  | Operated | <b>Transportation</b> | <b>Expenses</b> | Revenues   | <b>Funds</b> | <b>Unlinked Trips</b> | <b>Revenue Miles</b>  | <b>Revenue Hours</b>  | in Years <sup>a</sup> |
| Bus   | 1        | -                     | \$108,449       | \$0        | \$0          | 7,162                 | 13,299                | 1,488                 | 10.0                  |
| Total | 1        | -                     | \$108,449       | <b>\$0</b> | <b>\$0</b>   | 7,162                 | 13,299                | 1,488                 |                       |