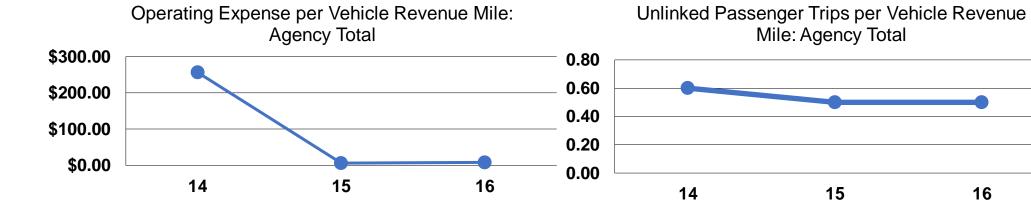

### **Service Efficiency**

| Operating Expenses per |
|------------------------|
| Vehicle Revenue Mile   |
| \$8.15                 |
| \$8.15                 |

**Service Effectiveness Unlinked Trips per Vehicle Revenue Unlinked Trips per Vehicle Revenue Mile** 0.5 0.5

Hour

4.8

4.8