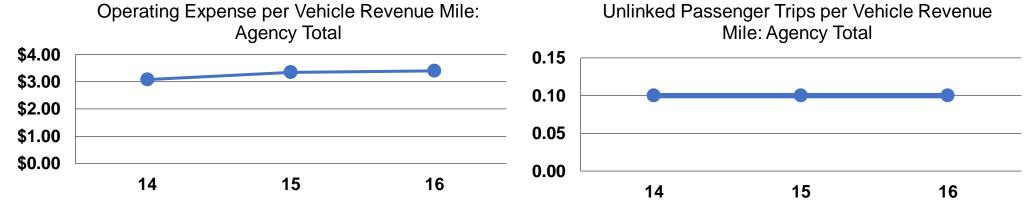

### **Service Efficiency**

|                 | Operating Expenses per | Operating Expenses per |  |
|-----------------|------------------------|------------------------|--|
| Mode            | Vehicle Revenue Mile   | Vehicle Revenue Hour   |  |
| Demand Response | \$3.40                 | \$50.81                |  |
| Total           | \$3.40                 | \$50.81                |  |

### **Service Effectiveness**

|                 | Operating Expenses per Unlinked | Unlinked Trips per   | Unlinked Trips per<br>Vehicle Revenue |  |
|-----------------|---------------------------------|----------------------|---------------------------------------|--|
| Mode            | Passenger Trip                  | Vehicle Revenue Mile | Hour                                  |  |
| Demand Response | \$39.04                         | 0.1                  | 1.3                                   |  |
| Total           | \$39.04                         | 0.1                  | 1.3                                   |  |