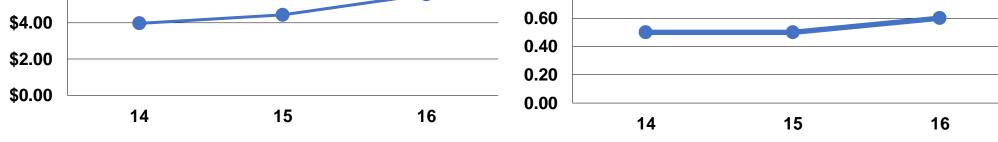

## Operating Expense per Vehicle Revenue Mile: Unlinked Passenger Trips per Vehicle Revenue Mile: Agency Total Agency Total \$6.00 0.80 0.60 \$4.00