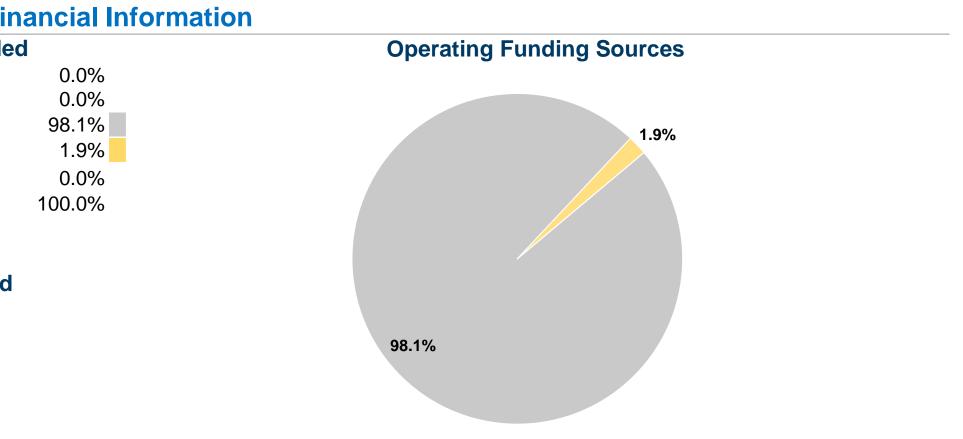

2016 Annual Agency Profile

| Gener                                                            |                    | Financial Information |                                             |            |            |                |                           |                           |                   |  |
|------------------------------------------------------------------|--------------------|-----------------------|---------------------------------------------|------------|------------|----------------|---------------------------|---------------------------|-------------------|--|
| Federally Recognized Tribal Statistical Areas                    |                    | Sources               | Sources of Operating Funds Expended         |            |            |                |                           | Operating Funding Sources |                   |  |
| Lummi Reservation, WA                                            |                    |                       | Fare Revenues                               | \$0        | 0.0%       |                |                           | 5                         |                   |  |
|                                                                  |                    |                       | Local Funds                                 | \$0        | 0.0%       |                |                           |                           |                   |  |
|                                                                  |                    |                       | State Funds                                 | \$450,000  | 98.1%      |                |                           | 1.9%                      |                   |  |
|                                                                  |                    | Fed                   | eral Assistance                             | \$8,687    | 1.9%       |                |                           | 1.9%                      |                   |  |
| Service Consumption                                              |                    |                       | Other Funds                                 | \$0        | 0.0%       |                |                           |                           |                   |  |
| 49,010 Annual Unlinked Trips (UPT)                               |                    | Total Operating I     | Funds Expended                              | \$458,687  | 100.0%     |                |                           |                           |                   |  |
| Service Supplied                                                 |                    |                       |                                             |            |            |                |                           |                           |                   |  |
| 82,413 Annual Vehicle Revenue Miles (VRM)                        |                    | Source                | Sources of Capital Fund                     |            | l          |                |                           |                           |                   |  |
| 6,775 Annual Vehicle Revenue Hours (VRH)<br>Database Information |                    |                       | Fare Revenues                               |            | 1          |                |                           |                           |                   |  |
|                                                                  |                    |                       | Local Funds                                 |            |            |                |                           |                           |                   |  |
|                                                                  |                    |                       | State Funds                                 |            |            |                | 98.1%                     |                           |                   |  |
| NTDID: 00095                                                     |                    | Fod                   | Federal Assistance                          |            |            |                |                           |                           |                   |  |
| Reporter Type: Tribal Reporter                                   |                    | I EU                  | Other Funds<br>Total Capital Funds Expended |            |            |                |                           |                           |                   |  |
|                                                                  |                    | Total Capital I       |                                             |            |            |                |                           |                           |                   |  |
|                                                                  |                    | Total Capital I       |                                             | \$0        |            |                |                           |                           |                   |  |
|                                                                  |                    |                       | Modal                                       | Characteri | stics      |                |                           |                           |                   |  |
| <b>Operation Characteris</b>                                     | tics               |                       |                                             |            |            |                |                           |                           |                   |  |
|                                                                  | Vehicles O         | Vehicles Operated     |                                             |            |            |                |                           |                           |                   |  |
|                                                                  | at Maximun         | at Maximum Service    |                                             |            |            |                |                           |                           |                   |  |
|                                                                  |                    |                       |                                             |            | Uses of    |                |                           |                           |                   |  |
|                                                                  | Directly           | Purchased             | Operating                                   | Fare       | Capital    | Annual         | Annual Vehicle            | Annual Vehicle            | Average Fleet Age |  |
| Mode                                                             | Operated           | Transportation        | Expenses                                    | Revenues   | Funds      | Unlinked Trips | <b>Revenue Miles</b>      | <b>Revenue Hours</b>      | in Years          |  |
| Bus                                                              | 2                  | -                     | \$458,687                                   | \$0        | \$0        | 49,010         | 82,413                    | 6,775                     | 5.2               |  |
| Total                                                            | 2                  | -                     | \$458,687                                   | <b>\$0</b> | <b>\$0</b> | 49,010         | 82,413                    | 6,775                     |                   |  |
| Performance Measures                                             | S                  |                       |                                             |            |            |                |                           |                           |                   |  |
|                                                                  | Sei                | Service Efficiency    |                                             |            |            |                | Service Effectiveness     |                           |                   |  |
|                                                                  |                    |                       |                                             |            |            | -              | <b>Operating Expenses</b> |                           | Unlinked Trips pe |  |
|                                                                  | Operating Expenses | per Operating         | r Operating Expenses per                    |            |            |                | per Unlinked              | Unlinked Trips per        | Vehicle Revenue   |  |
| Mode                                                             | Vehicle Revenue M  |                       |                                             |            | Mode       |                | -                         | Vehicle Revenue Mile      | Hou               |  |
| Bus                                                              | \$5                | 5.57                  | 7 \$67.70                                   |            | Bus        |                | \$9.36                    | 0.6                       | 7.2               |  |
| Total                                                            | \$5                | 5.57                  |                                             |            | Total      |                | \$9.36                    | 0.6                       | 7.3               |  |