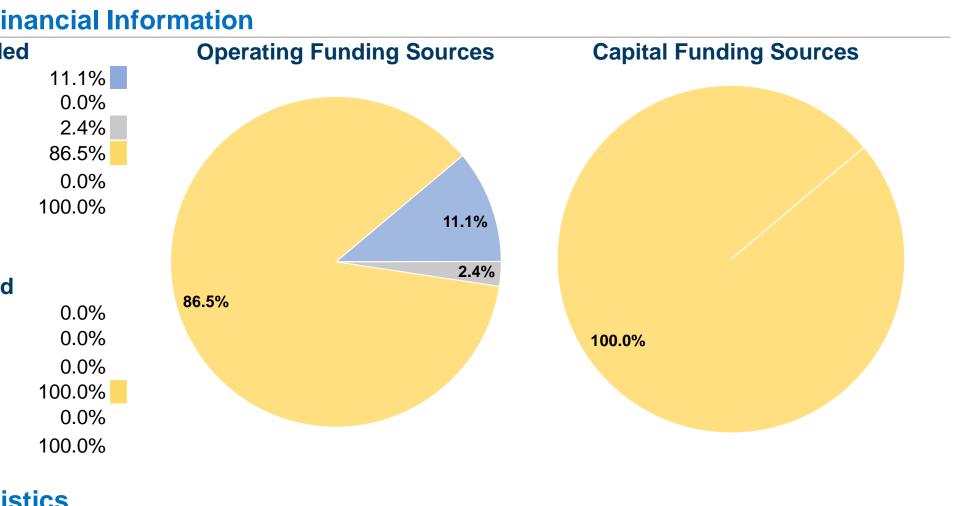

# Gulkana Village Council

2016 Annual Agency Profile

| <b>General Information</b>                    |                                       | Fina         |
|-----------------------------------------------|---------------------------------------|--------------|
| Federally Recognized Tribal Statistical Areas | Sources of Operating Fur              | nds Expended |
| Gulkana ÁNVSA, ÁK                             | Fare Revenues                         | \$35,662     |
|                                               | Local Funds                           | \$0          |
|                                               | State Funds                           | \$7,762      |
|                                               | Federal Assistance                    | \$278,496    |
| Service Consumption                           | Other Funds                           | \$0          |
| 10,006 Annual Unlinked Trips (UPT)            | <b>Total Operating Funds Expended</b> | \$321,920    |
| Service Supplied                              |                                       |              |
| 176,629 Annual Vehicle Revenue Miles (VRM)    | Sources of Capital Fund               | ls Expended  |
| 6,550 Annual Vehicle Revenue Hours (VRH)      | Fare Revenues                         | - \$0        |
|                                               | Local Funds                           | \$0          |
| Database Information                          | State Funds                           | \$0          |
| NTDID: 00085                                  | Federal Assistance                    | \$57,435     |
| Reporter Type: Tribal Reporter                | Other Funds                           | \$0          |
|                                               | Total Capital Funds Expended          | \$57,435     |