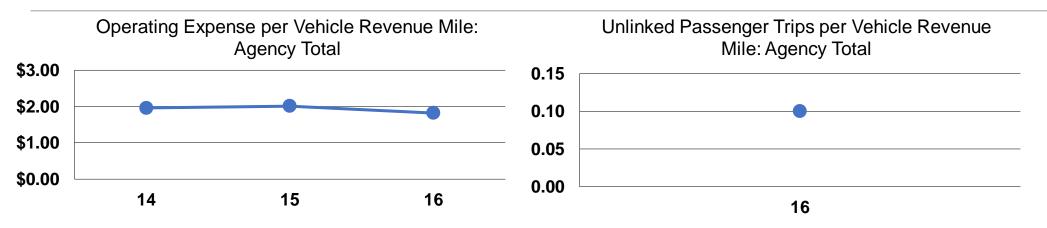

#### **Performance Measures**

| Mode            | Operating Expenses per<br>Vehicle Revenue Mile | Operating Expenses per<br>Vehicle Revenue Hour |  |
|-----------------|------------------------------------------------|------------------------------------------------|--|
| Demand Response | \$8.95                                         | \$239.26                                       |  |
| Bus             | \$1.49                                         | \$40.31                                        |  |
| Total           | \$1.82                                         | \$49.15                                        |  |