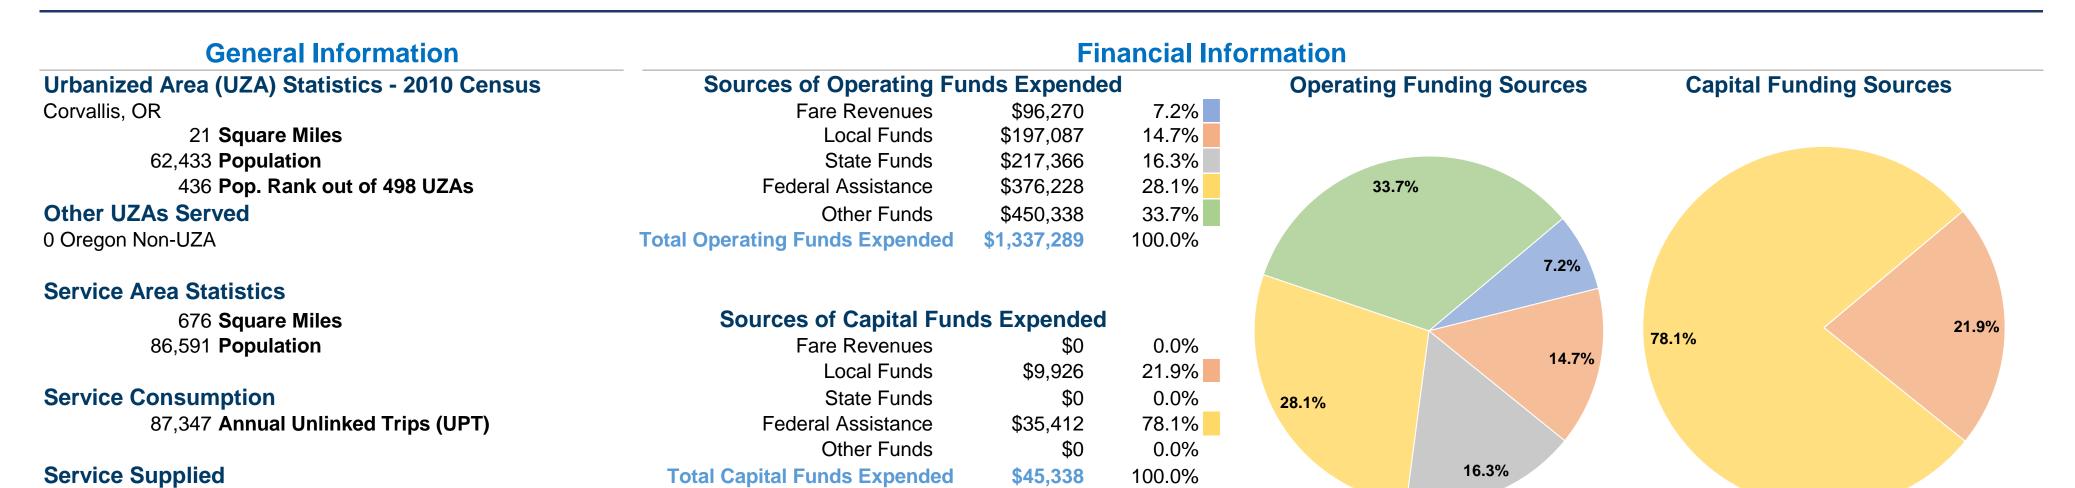

### **Database Information**

**NTDID:** 00065

Reporter Type: Reduced Reporter

406,338 Annual Vehicle Revenue Miles (VRM) 31,643 Annual Vehicle Revenue Hours (VRH)

# Vehicles Operated at Maximum Service

|                 | Uses of  |                 |                          |          |                       |                       |                       |                       |                       |
|-----------------|----------|-----------------|--------------------------|----------|-----------------------|-----------------------|-----------------------|-----------------------|-----------------------|
|                 | Directly | Purchased       | Operating                | Fare     | Capital               | Annual                | <b>Annual Vehicle</b> | <b>Annual Vehicle</b> | Average Fleet Age     |
| Mode            | Operated | Transportation  | <b>Expenses</b>          | Revenues | <b>Funds</b>          | <b>Unlinked Trips</b> | <b>Revenue Miles</b>  | <b>Revenue Hours</b>  | in Years <sup>a</sup> |
| Commuter Bus    | -        | 7               | \$261,382                | \$20,506 | \$0                   | 9,393                 | 99,841                | 4,729                 | 9.3                   |
| Demand Response | -        | 14 <sup>1</sup> | \$1,024,487 <sup>1</sup> | \$75,764 | \$45,338 <sup>1</sup> | 77,954                | 306,497               | 26,914                | 8.0                   |
| Total           | -        | 21              | \$1,285,869              | \$96,270 | \$45,338              | 87,347                | 406.338               | 31,643                |                       |