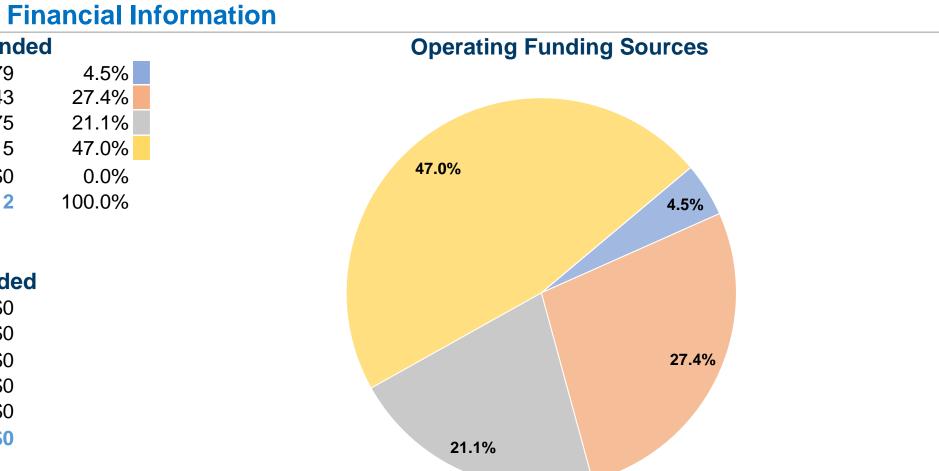

### Notes:

<sup>a</sup>Demand Response - Taxi (DT) and non-dedicated fleets do not report fleet age data.

| Sources of Operating Fur              | nds Expend |
|---------------------------------------|------------|
| Fare Revenues                         | \$9,879    |
| Local Funds                           | \$60,843   |
| State Funds                           | \$46,875   |
| Federal Assistance                    | \$104,315  |
| Other Funds                           | \$0        |
| <b>Total Operating Funds Expended</b> | \$221,912  |