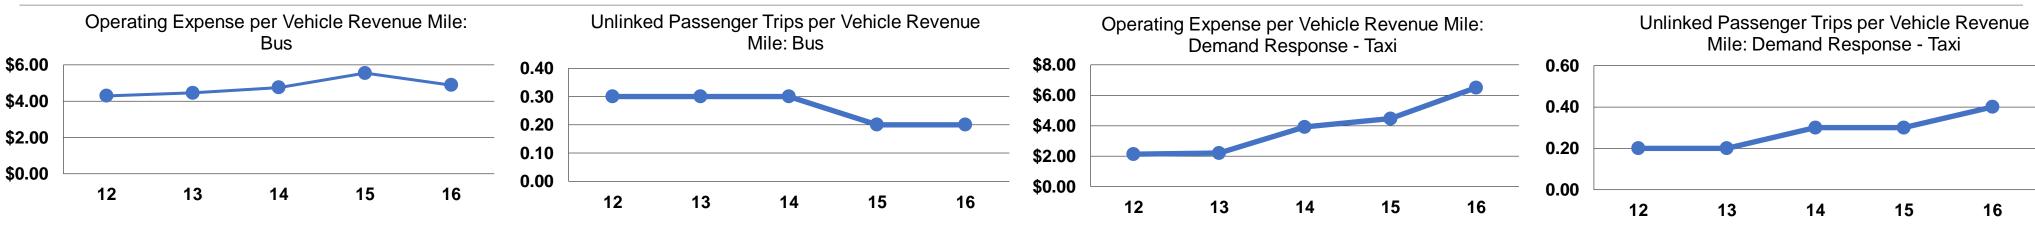

# **Vehicles Operated**

at Maximum Service

**Service Efficiency** 

|                        | Uses of  |                |           |          |            |                |                      |                      |                       |
|------------------------|----------|----------------|-----------|----------|------------|----------------|----------------------|----------------------|-----------------------|
|                        | Directly | Purchased      | Operating | Fare     | Capital    | Annual         | Annual Vehicle       | Annual Vehicle       | Average Fleet Age     |
| Mode                   | Operated | Transportation | Expenses  | Revenues | Funds      | Unlinked Trips | <b>Revenue Miles</b> | <b>Revenue Hours</b> | in Years <sup>a</sup> |
| Demand Response - Taxi | -        | 1              | \$82,244  | \$5,895  | \$0        | 4,854          | 12,658               | 3,404                | 0.0                   |
| Bus                    | -        | 1              | \$118,968 | \$3,984  | \$0        | 5,637          | 24,337               | 1,806                | 7.0                   |
| Total                  |          | 2              | \$201,212 | \$9,879  | <b>\$0</b> | 10,491         | 36,995               | 5,210                |                       |

## **Performance Measures**

| Mode                   | Operating Expenses per<br>Vehicle Revenue Mile | Operating Expenses per<br>Vehicle Revenue Hour |
|------------------------|------------------------------------------------|------------------------------------------------|
| Demand Response - Taxi | \$6.50                                         | \$24.16                                        |
| Bus                    | \$4.89                                         | \$65.87                                        |
| Total                  | \$5.44                                         | \$38.62                                        |

# **Modal Characteristics**

|                        | Service Effectiveness |                                            |                                               |  |  |
|------------------------|-----------------------|--------------------------------------------|-----------------------------------------------|--|--|
| Ope                    | •                     | Unlinked Trips per<br>Vehicle Revenue Mile | Unlinked Trips per<br>Vehicle Revenue<br>Hour |  |  |
| Demand Response - Taxi | \$16.94               | 0.4                                        | 1.4                                           |  |  |
| Bus                    | \$21.10               | 0.2                                        | 3.1                                           |  |  |
| Total                  | \$19.18               | 0.3                                        | 2.0                                           |  |  |